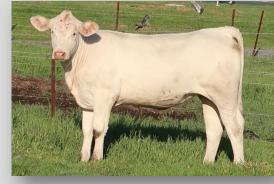

| +3.5     | -3.4                      | -2.3    | +10            | +28 | +31        | +25 | +16  | +2.0 | +25 | +1.6 | +2.0 | +2.5 | -1.3 | +0.4 | Dom\$ | Exp\$ |  |
| Acc            | 44%                                                                            | 36%      | 54%                       | 62%     | 52%            | 52% | 52%        | 48% | 41%  | 48%  | 43% | 36%  | 42%  | 41%  | 37%  | 36%  | +\$58 | +\$76 |  |
| Vaccin         | /accinations: 3 germ blood, 7 in 1, 3 day sickness & Pestigard Purchaser / \$: |          |                           |         |                |     |            |     |      |      |     |      |      |      |      |      |       |       |  |



#### JAY TEES ROSE PETAL TEA (P)

Vendor: JUDITH TURNER



nozygous Polled

#### Tattoo: JT R6E DOB: 05/03/2020

J-BAS 6

M6 GRID MAKER 104 PET M633377 (OAU W3377E) (P) SIRE: JAY TEES NOTABLE (JT N25E) (P) JAY TEES HONOUR (JT H25E) (P) TR MR FIRE WATER 5792R EM704588 (OAU A4588E) (P) DAM: JAY TEES PEPPERMINT TEA (JT P1E) (P) JAY TEES KLICQUOT (JT K8E) (P)

Comments: Another young quiet led polled heifer. Very feminine and correct. Her mother would have been one of Jay Tees show team but broke her shoulder. It has healed remarkably well with only a slight limp and throw of her left foreleg. They are amazing creatures. She will not disappoint. Unjoined.

| Charolais | December 2020 Australasian Charolais BREEDPLAN Analysis |      |      |      |     |     |     |     |      |      |     |      |      |      |      |      |       |       |
|-------