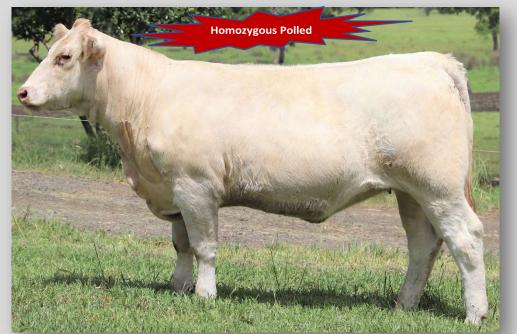

Charnelle Charolais

11th Annual Invitation Female and Genetics Sale

Lot 11 By Elders Blackjack 7888

Toowoomba Showgrounds (undercover) Saturday 06<sup>th</sup> March 2021, 11:00 am Qld time 62 Females, 3 Bulls, 47 Embryo Lots & 22 Semen Lots