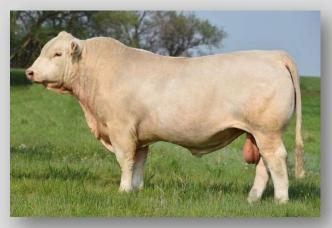

748T (P) SVY STARTSTRUCK 8X (P) SVY STARTSTRUCK 559R (P)

BAR J SILVERADO 14S JWX SILVER BULLET 524W (P) KMAC MISS MARMALADE 31R DAM: CHARNELLE ELEGLANCE 8 (AI) (P) GKA J38E 2UP PEUGEOT (AI) (ET) (P) CHARNELLE ELEGANCE 2 (AI) ROSCOE JESSICA (AI) (ET) (P)

**Comments:** Back to the performance & carcase package that you get with the Blackjack genetics!

This time out of the same donor as the previous lot Elegance 8. This combination could well be Homozygous polled, as both Silver Bullet and Blackjack are.

We have a full sibling (Repco) to these embryos in our show team this year.

Price per embryo. A 50% guarantee is offered if implanted by an accredited technician within 18 months.

Purchaser / \$:



#### **2 x A Grade Embryos** CHARNELLE JA-CIE 12 (P) (R/F) x LT AUTHORITY 7229 PLD (P)





Vendor: G.K & K.A BLANCH

Pedigree of resultant calves: JDJ JUSTICE U319 (P/S) LHD CHOTEAU B1699 (P) LHD MS CIGARSON T983 (P) SIRE: LT AUTHORITY 7229 PLD (P) OAU N8189E LT STAGECOACH 8068 PLD (P) LT KATY 4273 PLD (P) LT KATY 8042 PLD (P)

D ANGELY R (P) CHARNELLE KENTUCKY (AI) (P) (R/F) CHARNELLE DANIELLE 4 (AI) (P) (R/F) DAM: CHARNELLE JA-CIE 12 (P) (R/F) GKA M51E SVY PILGRIM PLD 655S (P) CHARNELLE JA-CIE 5 (AI) (P) CHARNELLE JA-CIE 5 (AI) (ET)

**Comments:** This is our latest donor and think she is pretty special. From the same Ja-Cie family that Fernvale is famous for; being the same cow family that produced Prime Mover & Primadonna and many others. C. Ja-Cie 12 is a very correct and placid female and has had 3 calves by her fouth birthday. She is pictured at left with one of her c