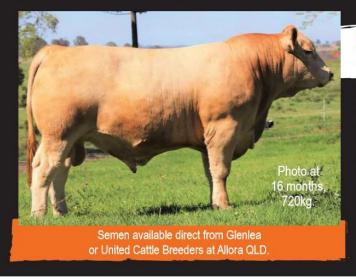

## JOHNNY Polled Full French (Low birthweight) \$55

Charnelle Shelley 32 (P) GKA R13F Polled Full French Heifer being retained Daughter of our New Polled Full French AI Sire Johnny

Semen is available from these proven AI sires as well as Gallway (P)(FF) & Nougat (P)(FF) For orders and inquiries: Johnny Osborne - United Cattle Breeding Services, Allora, Qld Ph: 0488 292 707 or Crobert Blanch - Charnella Charachia Bh: 0427 622 410 emails charnella charachia @bignered