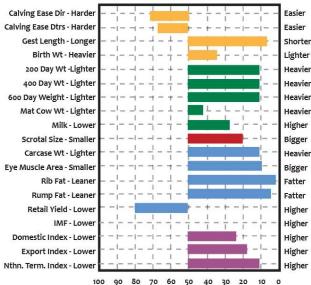

**Comments:** The first of our "Fab Five" Elders Blackjack daughters for sale in this sale. A real stunner here! She is testament to why we hold our Federation females in such high regard. The Shelley female line descends from the renowned Trevlac Opale line which has been primarily Full French. You ad to all of this real herd improver, Champion of performance, carcase traits, milk and a whole lot more you have a very complete package. Check out her EBV graph! PTIC to OW Lead Time ... Al date 01/08/2020. Due 14/05/2021