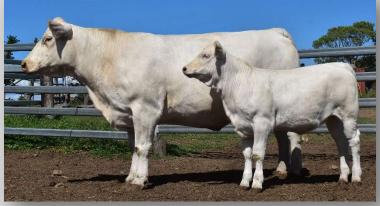

#### MOUNTVIEW NERISSA J31E (AI) (P) DOB: 19/12/2013

Vendor: ID & KM BEBBINGTON

Tattoo: IJB J31E

J-BAS 6

LT RIO BLANCO 1234 P M620591 (OAU W591E) (P) SVY PIONEER 402P MC288416 (PED -8416E) SVY JINGLES 153L FC303049 (PED -3049E) SIRE: SVY PILGRIM PLD 655S MC303031 (OAC B3031E) (P) RGP EUREKA 17E PMC179283 (OAC Q17E) (P) HFCC FRENCHKISS 919J PFC269584 (PED -9584E) QCR FRENCHKISS 33F FC238979 (PED -8979E)

JWK IMPRESSIVE D040 ET MC202971 (PED -3653E) (P) WCR SIR IMPRESSIVE 8191P M477998 (OAU T7998E) (P) WCR MISS PAUL 8041 F570047 (PED -7004E) (P) DAM: MOUNTVIEW NERISSA 2 (IJB D9E) (P) AYR REGATTA'S HABIT (AYR R240F) NORFOLK PARK HABIT'S NERISSA (CGE X204E) NORFOLK PARK NERISSA (CGE N317E)

Comments: Nerissa is an impressive, long, deep and well balanced SVY Pilgrim Daughter who has bred very well for us, producing 2 bulls and 3 heifers (2 daughters retained in the stud).

Heifer calf at foot IJBR46E born 06/09/20 by Welcome Swallow Easy Gain. Served by Ascot Primetime P552E on the 14/01/2021 and will be running with bull until sale day.