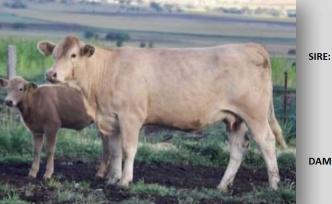

#### **BAUHINIA PARK ANASTASIA 15 (P)**

Vendor: RYAN & RACHEL HOLZWART Tattoo: BAU Q59E DOB: 27/08/2019

LT RIO BRAVO 3181 P M665507 (OAU Y5507E) (P) RANGAN PARK RIO BRAVO D15 (RAN D15E) (P) PALGROVE SHOW GIRL 6 (PK P82E) (P) SIRE: GLENLEA MAGIC (GLE M65E) (P) GAUGUIN 8591105891 (OAF L859F) GLENLEA ESTELLA 1ST (GLE B51E) LINKLETTER Y28E (LIA Y28E)

LAUREL 7195122401 (OAF Q7195F) FERNVALE BLACK ADDER (FEN B44E) FERNVALE PRIMADONNA (FEN P28E) DAM: BAUHINIA PARK ANASTASIA 3 (BAU F15E) (P) AYR HERNANI (AYR R136E) BAUHINIA PARK (BAU A9E) FD7 R26E (FD7 R26E)

**Comments:** Simply stunning clean polled heifer with so much to offer. She has a beautiful head, is smooth fronted and feminine with great body shape and constitution. Out of what we consider our best cow line that has produced numerous local show champions and retained stud sires. This heifer will be hard to part with. Joining details: Served by Minnie-Vale Monarch (P) on the 9/10/20 and PTIC.

| Charolais |          |         |           |           |          | Dec  | ember 2 | 020 Aust | ralasian | Charola | ais BREE | DPLAN | Analysis | 5    |      |      |       |       |
|-----------|----------|---------|-----------|-----------|----------|------|---------|----------|----------|---------|----------|-------|----------|------|------|------|-------|-------|
| Charolais | DIR      | DTRS    | GL        | BW        | 200      | 400  | 600     | MCW      | Milk     | SS      | CWt      | EMA   | Rib      | Rump | RBY  | IMF  | Inde  | ex    |
| EBV       | -2.1     | -1.4    | -0.9      | +1.8      | +16      | +34  | +45     | +58      | +8       | +0.7    | +30      | +3.2  | -0.2     | -0.1 | +1.0 | +0.2 | Dom\$ | Exp\$ |
| Acc       | 32%      | 31%     | 34%       | 44%       | 45%      | 46%  | 47%     | 48%      | 42%      | 34%     | 40%      | 26%   | 28%      | 28%  | 27%  | 25%  | +\$23 | +\$30 |
| Vaccina   | tions: 3 | germ bl | ood, 7 ii | n 1 & 3 ( | day sick | ness |         |          |          |         |          |       |          |      |      |      |       |       |