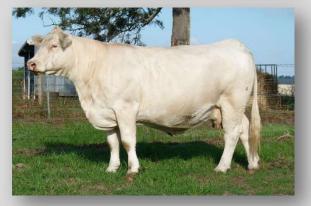

#### CHARNELLE DIGNA 172 (AI) (ET) (P)

Tattoo: GKA Q5E DOB: 20/01/2019 Vendor: G.K & K.A BLANCH

GERRARD PREACHER 31U MC319989 (OAC D9989E) (P) GERRARD PASTOR 35Z MC347921 (OAC H7921E) (P) GERRARD ROXANNE 18P PFC344620 (PED -4620E) SIRE: ELDER'S BLACKJACK 788B M358621 (OAC K788E) (P) SVY AD INVINCIBLE P 748T PMC309953 (PED C748E) (P) SVY STARTSTRUCK 8X FC382684 (OAC F8E) (P) SVY STARSTUCK 559R (PED A559E) (P)

TILL FMC6073 (OAF B816F) EXCLUSIF 8589103317 (OAF J858F) REINETTE 85 80108477 (PED X8580F) DAM: CHARNELLE DIGNA 97 (GKA E55E) (P) LT WYOMING WIND 4020 PLD M411450 (OAU P4020E) (P) CHARNELLE DIGNA 18 (GKA V28E) (P) CHARNELLE DIGNA M.A.2 (GKA R44E) (P)

Comments: Another Blackjack special! Digna 172 has all the length and volume you could want in a feminine package. She has a lovely nature and is halter broken. Check out her EBV's and you will find her ranked in the top 10% for all growth traits and her carcase traits ranked in the top 5, 10, & 15% as well. She also has a top 15% ranking for calving ease.

Digna 172 has been Al'ed to CML Notorious on the 13/11/2020 and is PTIC.

If the new owners want to show her at Beef 2021, we will pay the late fee.

| Charolais |          |         |           |           |           | Dece     | ember 2 | 020 Aust | ralasian | Charola | ais BREE | DPLAN | Analysis |      | them Terminal Index - Lowe |      | 50 40 30 25 10 0<br>Avg EBVs for 2019 Born Celves | er<br>• |
|-----------|----------|---------|-----------|-----------|-----------|----------|---------|----------|----------|---------|----------|-------|----------|------|----------------------------|------|---------------------------------------------------|---------|
| Charolais | DIR      | DTRS    | GL        | BW        | 200       | 400      | 600     | MCW      | Milk     | SS      | CWt      | EMA   | Rib      | Rump | RBY                        | IMF  | Inde                                              | ex      |
| EBV       | -8.3     | +4.8    | -3.3      | +0.7      | +19       | +34      | +52     | +50      | +8       | +1.4    | +29      | +2.5  | +1.6     | +1.6 | -0.1                       | +0.3 | Dom\$                                             | Exp\$   |
| Acc       | 47%      | 39%     | 60%       | 69%       | 61%       | 61%      | 64%     | 56%      | 45%      | 50%     | 51%      | 33%   | 33%      | 33%  | 33%                        | 30%  | +\$23                                             | +\$37   |
| Vaccina   | tions: 3 | germ bl | ood, 7 iı | n 1, 3 da | ay sickne | ess & Pe | stigard |          |          |         |          |       |          |      |                            |      |                                                   |         |