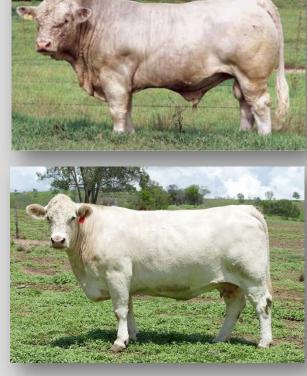

#### MOUNTVIEW NERISSA J31E (AI) (P) DOB: 19/12/2013

Vendor: ID & KM BEBBINGTON

Tattoo: IJB J31E

J-BAS 6

LT RIO BLANCO 1234 P M620591 (OAU W591E) (P) SVY PIONEER 402P MC288416 (PED -8416E) SVY JINGLES 153L FC303049 (PED -3049E) SIRE: SVY PILGRIM PLD 655S MC303031 (OAC B3031E) (P) RGP EUREKA 17E PMC179283 (OAC Q17E) (P) HFCC FRENCHKISS 919J PFC269584 (PED -9584E) QCR FRENCHKISS 33F FC238979 (PED -8979E)

JWK IMPRESSIVE D040 ET MC202971 (PED -3653E) (P) WCR SIR IMPRESSIVE 8191P M477998 (OAU T7998E) (P) WCR MISS PAUL 8041 F570047 (PED -7004E) (P) DAM: MOUNTVIEW NERISSA 2 (IJB D9E) (P) AYR REGATTA'S HABIT (AYR R240F) NORFOLK PARK HABIT'S NERISSA (CGE X204E) NORFOLK PARK NERISSA (CGE N317E)

Comments: Nerissa is an impressive, long, deep and well balanced SVY Pilgrim Daughter who has bred very well for us, producing 2 bulls and 3 heifers (2 daughters retained in the stud).

Heifer calf at foot IJBR46E born 06/09/20 by Welcome Swallow Easy Gain. Served by Ascot Primetime P552E on the 14/01/2021 and will be running with bull until sale day.