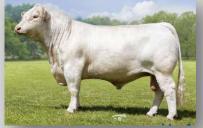

#### MOUNTVIEW NERISSA J31E (AI) (P) DOB: 19/12/2013

Vendor: ID & KM BEBBINGTON

Tattoo: IJB J31E

J-BAS 6

LT RIO BLANCO 1234 P M620591 (OAU W591E) (P) SVY PIONEER 402P MC288416 (PED -8416E) SVY JINGLES 153L FC303049 (PED -3049E) SIRE: SVY PILGRIM PLD 655S MC303031 (OAC B3031E) (P) RGP EUREKA 17E PMC179283 (OAC Q17E) (P) HFCC FRENCHKISS 919J PFC269584 (PED -9584E) QCR FRENCHKISS 33F FC238979 (PED -8979E)

JWK IMPRESSIVE D040 ET MC202971 (PED -3653E) (P) WCR SIR IMPRESSIVE 8191P M477998 (OAU T7998E) (P) WCR MISS PAUL 8041 F570047 (PED -7004E) (P) DAM: MOUNTVIEW NERISSA 2 (IJB D9E) (P) AYR REGATTA'S HABIT (AYR R240F) NORFOLK PARK HABIT'S NERISSA (CGE X204E) NORFOLK PARK NERISSA (CGE N317E)

Comments: Nerissa is an impressive, long, deep and well balanced SVY Pilgrim Daughter who has bred very well for us, producing 2 bulls and 3 heifers (2 daughters retained in the stud).

Heifer calf at foot IJBR46E born 06/09/20 by Welcome Swallow Easy Gain. Served by Ascot Primetime P552E on the 14/01/2021 and will be running with bull until sale day.