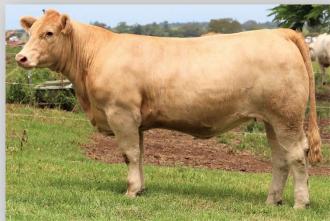

#### YURANGA PARK BRONWYN P02 (P)

Vendor: MITCHELL LOLLBACK

Tattoo: M4L P2E DOB: 08/08/2018

LT ASSERTION 1277 M620193 (PED W1277F) (P) LT BLUEGRASS 4017P M686569 (OAU Z4017E) (P) LT PEARLS BREEZE 2236 F956080 (PED X2236F) (P) SIRE: JAY TEES JETE BATTU (JT J16E) (P) EC NO DOUBT 2022 P M685500 (OAU Z2022E) (P) JAY TEES GISELLE (JT G6E) (P) CRATHES CLASSIC 6 (KRG D24E) THOMAS OAHE WIND 0722ET P PMC262717 (PED -2717E)

**Comments:** Bronwyn PO2 is a stylish well-built female that just oozes class. A sound, easy keeping cow with her first calf at foot, calving at 24 months. Attractive polled red Bull calf by Palgrove Hallmark, Birth Weight 35kg (29/08/2020). A calf that certainly looks to have great potential. Will be sold re-joined. Joining details available sale day.