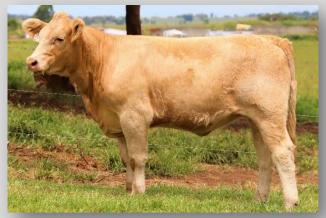

### YURANGA PARK GINA P03 (P) (R/F)

Vendor: MITCHELL LOLLBACK Ta

 Tattoo: M4L P3E
 DOB: 29/08/2018

LT ASSERTION 1277 M620193 (PED W1277F) (P) LT BLUEGRASS 4017P M686569 (OAU Z4017E) (P) LT PEARLS BREEZE 2236 F956080 (PED X2236F) (P) SIRE: JAY TEES JETE BATTU (JT J16E) (P) EC NO DOUBT 2022 P M685500 (OAU Z2022E) (P) JAY TEES GISELLE (JT G6E) (P) CRATHES CLASSIC 6 (KRG D24E)

**Comments:** Gina P03 is a moderate framed young female with outstanding refinement through her front. Calved at 26 months. A sweet polled red heifer calf at foot by M4LN8E, Birth Weight 29kg (04/11/2020). Will be sold re-joined. Joining details available sale day.