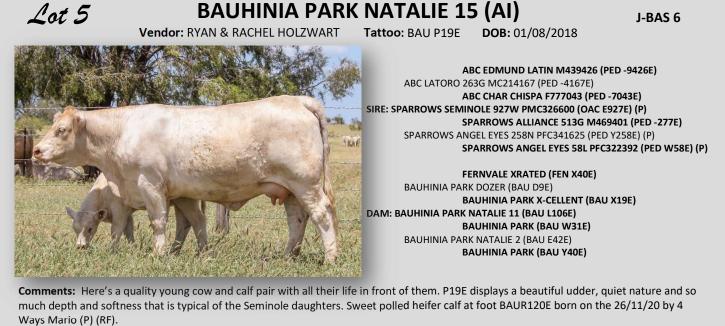

#### **BAUHINIA PARK QUOTO 6 (AI) (P)**

Vendor: RYAN & RACHEL HOLZWART Tattoo: BAU Q6E

DOB: 01/08/2019

J-BAS 6

ABC EDMUND LATIN M439426 (PED -9426E) ABC LATORO 263G MC214167 (PED -4167E) ABC CHAR CHISPA F777043 (PED -7043E) SIRE: SPARROWS SEMINOLE 927W PMC326600 (OAC E927E) (P) SPARROWS ALLIANCE 513G M469401 (PED -277E) SPARROWS ANGEL EYES 258N PFC341625 (PED Y258E) (P) SPARROWS ANGEL EYES 58L PFC322392 (PED W58E) (P)

WINCHESTER PEACEMAKER D6E (GAV D6E) (P) MINNIE-VALE JACKY (SGS J16E) (P) MINNIE-VALE MARILYN D42E (SGS D42E) DAM: BAUHINIA PARK QUOTO 4 (BAU M49E) (P) FERNVALE BLACK ADDER (FEN B44E) BAUHINIA PARK QUOTO (BAU H125E) MOONGOOL QUOTO 7 (DP2 A135E)

**Comments:** Beautiful double polled female that would be an asset to any donor program. Square hipped and clean coated with extra bone, growth and style.

Her pedigree combines some of the breeds best cow makers with Seminole, Peacemaker & Primadonna. Joining details: Al'ed to Elders Blackjack on the 20/11/20 then running with Minnie Vale Monarch (P) from 10/12/20 until sale day.

| Charolais |          |          |           |       |          | Dec   | ember 2 | 020 Aust | ralasian | Charola | ais BREE | DPLAN | Analysis | 5    |     |     |       |       |
|-----------|----------|----------|-----------|-------|----------|-------|---------|----------|----------|---------|----------|-------|----------|------|-----|-----|-------|-------|
| Charolais | DIR      | DTRS     | GL        | BW    | 200      | 400   | 600     | MCW      | Milk     | SS      | CWt      | EMA   | Rib      | Rump | RBY | IMF | Inde  | ex    |
| EBV       | +1.4     |          | -1.7      | +0.5  | +10      | +24   | +34     | +27      | +6       | +1.0    | +22      |       |          |      |     |     | Dom\$ | Exp\$ |
| Acc       | 26%      |          | 68%       | 43%   | 48%      | 46%   | 52%     | 43%      | 29%      | 28%     | 40%      |       |          |      |     |     | +\$22 | +\$33 |
| Vaccina   | tions: 3 | germ blo | ood, 7 ir | n1&3- | day sick | iness |         |          |          |         |          |       |          |      |     |     |       |       |