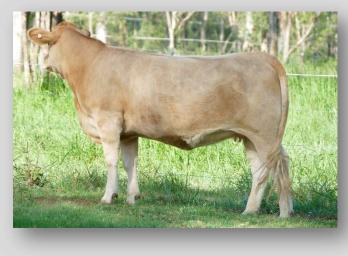

| Milk     | SS      | CWt      | EMA   | Rib      | Rump | RBY  | IMF  | Inde  | ex    |
| EBV       | -3.4     | -14.6    | -0.2      | +0.6      | +5        | +11      | +22     | +19      | +8       | -0.3    | +14      | +0.3  | -0.5     | -0.8 | +0.1 | +0.1 | Dom\$ | Exp\$ |
| Acc       | 46%      | 46%      | 48%       | 54%       | 61%       | 57%      | 58%     | 54%      | 55%      | 55%     | 51%      | 43%   | 45%      | 45%  | 43%  | 38%  | -\$11 | -\$14 |
| Vaccina   | tions: 3 | germ ble | ood, 7 ii | n 1, 3 da | ay sickne | ess & Pe | stigard |          |          |         |          |       |          |      |      |      |       |       |

Purchaser / \$:



### SANLARA PARK QUEST (AI)(R/F)

J-BAS 6

Vendor: STEPHEN, ANNETTE, RACHAEL & LAUREN PLATZER Tattoo: SLP Q4E



HARVIE REDEMPTION 36P MC286641 (OAC Z6641E) (P) BRYSON C-3PO (BRI C3E) (P) PALGROVE FELICITY 30 (PK R4E) (P) SIRE: MOONGOOL GUNSMOKE (DP2 G745E) (P) MIXHILL YANG GEORGE (MIX Y198E) MOONGOOL PRIMROSE 7 (DP2 D460E) MOONGOOL PRIMROSE 4 (DP2 A329E)

LINKLETTER A11E (LJA A11E) (P) ADVANCE DOMINO D36 (ADV D36E) (P) ADVANCE GOLDSTAR Y46 (ADV Y46E) DAM: SANLARA PARK NEVADA (SLP N2E) PALGROVE ZEPHLIN (PK Z531E) PALGROVE DEMETER 151 (PK F88E) PALGROVE DEMETER 62 (PK X485D)

Comments: A lovely, feminine young heifer who will mature into a medium framed cow. Quest is long bodied soft and is an easy doing type. Al'ed to Rangan Park Rio Bravo on 17/08/20.

| Charolais |          |          |           |           |           | Dec      | ember 2 | 020 Aust | ralasian | Charola | is BREE | DPLAN | Anal