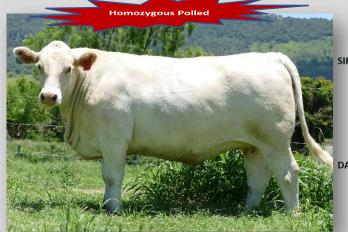

## JWX SILVER BULLET (Homozygous Polled) (Growth & fertility) \$55

DÁNGLEY Polled Full French \$55

Charnelle Quando Quando Q40E Show and sale bull 2021 Son of JWX Silver Bullet

Charnelle Pay Day (Homozygous Polled) Our Second top selling bull in 2020 Selling to Bettafield Charolais