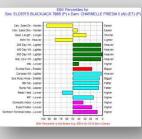

**Comments:** The first of our "Fab Five" Elders Blackjack daughters for sale in this sale. A real stunner here! She is testament to why we hold our Federation females in such high regard. The Shelley female line descends from the renowned Trevlac Opale line which has been primarily Full French. You ad to all of this real herd improver, Champion of performance, carcase traits, milk and a whole lot more you have a very complete package. Check out her EBV graph! PTIC to OW Lead Time ... Al date 01/08/2020. Due 14/05/2021