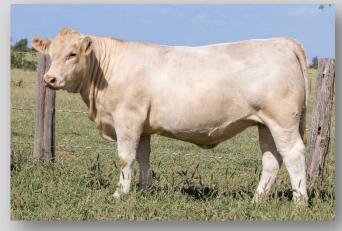

| MCW      | Milk     | SS      | CWt      | EMA   | Rib      | Rump | RBY  | IMF  | Inde  | ex    |
| EBV       | +2.4     | +1.9    | -2.7      | -0.4      | +9        | +23      | +27     | +34      | +14      | +1.1    | +17      | +1.3  | +1.4     | +1.7 | -1.1 | +0.6 | Dom\$ | Exp\$ |
| Acc       | 39%      | 32%     | 40%       | 68%       | 57%       | 62%      | 57%     | 53%      | 38%      | 46%     | 51%      | 42%   | 53%      | 53%  | 51%  | 44%  | +\$32 | +\$41 |
| Vaccina   | tions: 3 | germ bl | ood, 7 iı | n 1, 3 da | ay sickne | ess & Pe | stigard |          |          |         |          |       |          |      |      |      |       |       |

Purchaser / \$:

#### **BAUHINIA PARK ANASTASIA 15 (P)**

Vendor: RYAN & RACHEL HOLZWART Tattoo: BAU Q59E DOB: 27/08/2019



LT RIO BRAVO 3181 P M665507 (OAU Y5507E) (P) RANGAN PARK RIO BRAVO D15 (RAN D15E) (P) PALGROVE SHOW GIRL 6 (PK P82E) (P) SIRE: GLENLEA MAGIC (GLE M65E) (P) GAUGUIN 8591105891 (OAF L859F) GLENLEA ESTELLA 1ST (GLE B51E) LINKLETTER Y28E (LIA Y28E)

LAUREL 7195122401 (OAF Q7195F) FERNVALE BLACK ADDER (FEN B44E) FERNVALE PRIMADONNA (FEN P28E) DAM: BAUHINIA PARK ANASTASIA 3 (BAU F15E) (P) AYR HERNANI (AYR R136E) BAUHINIA PARK (BAU A9E) FD7 R26E (FD7 R26E)

**Comments:** Simply stunning clean polled heifer with so much to offer. She has a beautiful head, is smooth fronted and feminine with great body shape and constitution. Out of what we consider our best cow line that has produced numerous local show champions and retained stud sires. This heifer will be hard to part with. Joining details: Se