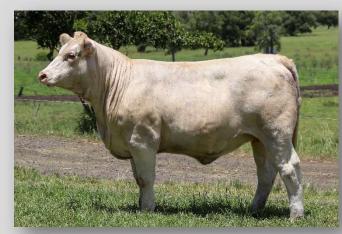

#### CALMVIEW LIDDIA Q97E (AI) (P)

Vendor: CALMVIEW CHAROLAIS

Tattoo: CVW Q97E DOB: 20/09/2019

J-BAS 8

Index

DomS

+\$26

ExpŚ

**Comments:** A quality polled AI daughter to our exclusive AI sire, Silverstream Minister M130. Length, depth and structure complete this heifer. She is extremely easy doing with lots of volume. The eye appeal will withstand any inspection. Her dam, Palgrove Liddia, has been a constant breeder at Calmview. We have spent years trying to breed heifers with the right combination of polled genetics and substance. Joined to Palgrove Nifty PKN458E. Homo polled. His sire is Pleasant Dawn Chisium. Nifty is a low birthweight at -3.1.Paddocked on 25/11/20. Preg test details sale day.

Photo right: Silverstream Minister M 130 – Sire of lots 19, 20, 40 & 42

| Charolais |          |          |           |           |           | Dec      | ember 2 | 020 Aust | ralasian | Charola | ais BREE | DPLAN | Analysis |      | <b>建设的情况</b> 。 潮行 | ANNS SISSADA | NUMBER OF THE OWNER OF |       |
|-----------|----------|----------|-----------|-----------|-----------|----------|---------|----------|----------|---------|----------|-------|----------|------|-------------------|--------------|------------------------|-------|
| Charolais | DIR      | DTRS     | GL        | BW        | 200       | 400      | 600     | MCW      | Milk     | SS      | CWt      | EMA   | Rib      | Rump | RBY               | IMF          | Ind                    | ex    |
| EBV       | +1.1     | +4.2     | -2.5      | +1.2      | +12       | +22      | +36     | +41      | +1       | +1.7    | +13      | +0.2  | +0.8     | +1.1 | -0.8              | +0.5         | Dom\$                  | Exp\$ |
| Acc       | 40%      | 36%      | 69%       | 68%       | 58%       | 63%      | 60%     | 55%      | 44%      | 51%     | 53%      | 46%   | 58%      | 58%  | 53%               | 46%          | +\$24                  | +\$40 |
| Vaccina   | tions: 3 | germ blo | ood, 7 ir | n 1, 3 da | ay sickne | ess & Pe | stigard |          |          |         |          |       |          |      |                   |              |                        |       |