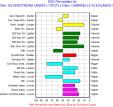

**Comments:** The first of our "Fab Five" Elders Blackjack daughters for sale in this sale. A real stunner here! She is testament to why we hold our Federation females in such high regard. The Shelley female line descends from the renowned Trevlac Opale line which has been primarily Full French. You ad to all of this real herd improver, Champion of performance, carcase traits, milk and a whole lot more you have a very complete package. Check out her EBV graph! PTIC to OW Lead Time ... Al date 01/08/2020. Due 14/05/2021