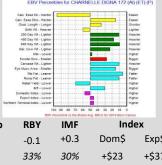

#### CHARNELLE DIGNA 172 (AI) (ET) (P)

Tattoo: GKA Q5E DOB: 20/01/2019 Vendor: G.K & K.A BLANCH

GERRARD PREACHER 31U MC319989 (OAC D9989E) (P) GERRARD PASTOR 35Z MC347921 (OAC H7921E) (P) GERRARD ROXANNE 18P PFC344620 (PED -4620E) SIRE: ELDER'S BLACKJACK 788B M358621 (OAC K788E) (P) SVY AD INVINCIBLE P 748T PMC309953 (PED C748E) (P) SVY STARTSTRUCK 8X FC382684 (OAC F8E) (P) SVY STARSTUCK 559R (PED A559E) (P)

TILL FMC6073 (OAF B816F) EXCLUSIF 8589103317 (OAF J858F) REINETTE 85 80108477 (PED X8580F) DAM: CHARNELLE DIGNA 97 (GKA E55E) (P) LT WYOMING WIND 4020 PLD M411450 (OAU P4020E) (P) CHARNELLE DIGNA 18 (GKA V28E) (P) CHARNELLE DIGNA M.A.2 (GKA R44E) (P)

Comments: Another Blackjack special! Digna 172 has all the length and volume you could want in a feminine package. She has a lovely nature and is halter broken. Check out her EBV's and you will find her ranked in the top 10% for all growth traits and her carcase traits ranked in the top 5, 10, & 15% as well. She also has a top 15% ranking for calving ease.

Digna 172 has been Al'ed to CML Notorious on the 13/11/2020 and is PTIC.

If the new owners want to show her at Beef 2021, we will pay the late fee.

| Charolais |          |         |           |           |           | Dece     | ember 2 | 020 Aust | ralasian | Charola | ais BREE | DPLAN | Analysis |      | them Terminal Index - Lowe |      | 50 40 30 25 10 0<br>Avg EBVs for 2019 Born Celves | er<br>• |
|-----------|----------|---------|-----------|-----------|-----------|----------|---------|----------|----------|---------|----------|-------|----------|------|----------------------------|------|---------------------------------------------------|---------|
| Charolais | DIR      | DTRS    | GL        | BW        | 200       | 400      | 600     | MCW      | Milk     | SS      | CWt      | EMA   | Rib      | Rump | RBY                        | IMF  | Inde                                              | ex      |
| EBV       | -8.3     | +4.8    | -3.3      | +0.7      | +19       | +34      | +52     | +50      | +8       | +1.4    | +29      | +2.5  | +1.6     | +1.6 | -0.1                       | +0.3 | Dom\$                                             | Exp\$   |
| Acc       | 47%      | 39%     | 60%       | 69%       | 61%       | 61%      | 64%     | 56%      | 45%      | 50%     | 51%      | 33%   | 33%      | 33%  | 33%                        | 30%  | +\$23                                             | +\$37   |
| Vaccina   | tions: 3 | germ bl | ood, 7 iı | n 1, 3 da | ay sickne | ess & Pe | stigard |          |          |         |          |       |          |      |                            |      |                                                   |         |