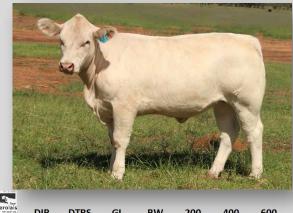

#### JAY TEES PRETTY PRANCER

J-BAS 6

Vendor: JUDITH TURNER Tattoo: JT P21E DOB: 04/09/2018

UFANO FR 5454635328 (IAF Y5328F) (P) JAY TEES KAISER (JT K9F) JAY TEES EMPRESS OF OZ (JT E13F) SIRE: JAY TEES MONSIEUR LE CONTE (JT M24F) (P) UNO SC 4240830479 (IAF Y479F) (P) JAY TEES JE SUIS TRES BIEN (JT J23F) (P) JAY TEES ARISTOCRACY POLLED 1 (JT A13F) (P)

UNO SC 4240830479 (IAF Y479F) (P) JAY TEES JE T'AIME (JT J13F) JAY TEES EMOTION (JT E2F) DAM: JAY TEES M'APPELLE AMITTE (JT M23E) JAY TEES YACKADOO (JT Y1E) JAY TEES APPELLATION (JT A16E) FERNVALE STAR (FEN S44E)

Comments: A show winner with her dam. Very stylish quiet led female with a lot of French Polls in her pedigree. Bull calve unassisted 16/01/21 Jay Tees Skippy (AI) by Uno.

|           |          |         |           |           |           | Dec      | ember 2 | 020 Aust | ralasian | Charol | ais BREE | DPLAN | Analysis | ;    |     |     |       |       |
|-----------|----------|---------|-----------|-----------|-----------|----------|---------|----------|----------|--------|----------|-------|----------|------|-----|-----|-------|-------|
| Charolais | DIR      | DTRS    | GL        | BW        | 200       | 400      | 600     | MCW      | Milk     | SS     | CWt      | EMA   | Rib      | Rump | RBY | IMF | Inde  | ex    |
| EBV       | -1.2     |         | -0.7      | +1.2      | +11       | +19      | +27     | +40      |          |        |          |       |          |      |     |     | Dom\$ | Exp\$ |
| Acc       | 27%      |         | 42%       | 38%       | 32%       | 31%      | 30%     | 29%      |          |        |          |       |          |      |     |     |       |       |
| Vaccina   | tions: 3 | germ bl | ood, 7 ii | n 1, 3 da | iy sickne | ess & Pe | stigard |          |          |        |          |       |          |      |     |     |       |       |