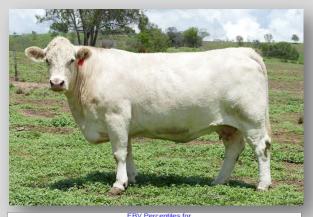

and more, since we spotted him in Canada and bought the Australian rights to him in 2016. We believe we have not seen the best of him yet. His daughters are starting to come into production with beautiful udders and plenty of milk.

Check out this mating EBV graph with all growth and carcase traits ranked in the top 5%. Festoon 11's current calf (photo left) by Blackjack (full sibling to these embryos) will definitely be in our show team. One of our show heifers, lot 17 in this sale is another daughter. Another daughter by Charnelle Louis sold to CCJ's Charolais in last year's sale for \$8500.

Price per embryo. A 50% guarantee is offered if implanted by an accredited technician within 18 months.

#### **4 x A Grade Embryos** CHARNELLE FRIESIA 5 (AI) (ET) (P) x ELDER'S BLACKJACK 788B (P)



EBV Percentiles for Sire: ELDER'S BLACKJACK 788B (P) x Dam: CHARNELLE FRIESIA 5 (AI) (ET) (P)



Vendor: G.K & K.A BLANCH

#### Pedigree of resultant calves:

GERRARD PREACHER 31U (P) GERRARD PASTOR 35Z (P) GERRARD ROXANNE 18P SIRE: ELDER'S BLACKJACK 788B (P) OAC K788E SVY AD INVINCIBLE P 748T (P) SVY STARTSTRUCK 8X (P) SVY STARTSTRUCK 559R (P)

WCR SIR FAB MAC 809 (P) WCR SIR FA MAC 2244 (P) WCR MISS CENTURY 920 TWN (P) DAM: CHARNELLE FRIESIA 5 (AI) (ET) (P) GKA H41E PALGROVE VERTICO PALGROVE FRIESIA 19 (P) PALGROVE FRIESIA 10 (AI) (P)

**Comments:** This donor Friesia 5 is a half sister to the donor in the previous two lots. Friesia H41E is by Mac 2244 and is DNA tested Homozygous polled, so you have the added advantage of both parents being Homozygous Polled so the progeny should be a