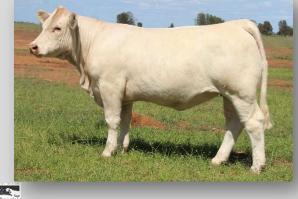

has a beautiful feminine front end. The first of the HRJ Crowd Favourite females to ever be sold in Australia. Joining details will be available on sale day.

| Charolais | DIR  | DTRS | GL   | BW   | 200 | 400 | 600 | MCW | Milk | SS   | CWt | EMA  | Rib  | Rump | RBY  | IMF | Inde  | ex    |
|-----------|------|------|------|------|-----|-----|-----|-----|------|------|-----|------|------|------|------|-----|-------|-------|
| EBV       | +1.1 | -3.3 | -4.3 | +0.2 | +16 | +32 | +39 | +32 | +6   | +2.2 | +24 | +1.5 | +1.0 | +1.0 | -0.1 | 0.0 | Dom\$ | Exp\$ |
| Acc       |      |      |      |      |     |     |     |     |      |      |     |      |      |      |      |     | +\$30 | +\$43 |

Vaccinations: 7 in 1

Purchaser / \$:



## ELITE DORIS Q3 (AI) (P)

Vendor: ELITE CATTLE CO.



Tattoo: EL1 Q3E DOB: 20/08/2019

J-BAS 7

SPARROWS KINGSTON 139Y PMC341135 (OAC G139E) (P) SIRE: HRJ CROWD FAVOURITE 515C MC364667 (OAC L515E) (P) HRJ MISS PARIS 7S PFC392753 (PED B7E) (P) PINAY 8552394134 (OAF U4134F) DAM: ELITE DORIS N2 (EL1 N2E) PALGROVE DORIS 9 (PK R65E) (P)

Comments: This girl has definitely been a favourite since the start! Soft, soggy and deep-sided; she displays a lot of the attributes that we admired about her sire, HRJ Crowd Favourite. We think this is one that will make a tremendous, broody cow in the future! Joining details will be available on sale day.

| Charlonis<br>Charlonis DIR DTRS GL BW 200 400 600 MCW Milk SS CWt EMA | A Rib Rump RBY IMF Index     |             |
|-----------------------------------------------------------------------|--------------