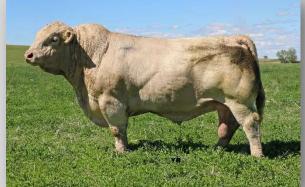

consistency. Predictability is something particularly important when we select our donor cows at Charnelle, so that is why she joined our donor program last year. In January 2011 we visited Silverstream in NZ and were extremely impressed by two young polled bulls (both about 15 months) Enticer & Evolution. Both these bulls have gone on to do great things. We were very excited to be able to select Manhattan as a new AI sire last year because he has these two bulls as his grandsires. This package represents the best in growth, softness, muscle & maternal traits. Price per embryo. A 50% guarantee is offered if implanted by an accredited technician within 18 months.

Purchaser (68 B) 2 Embryos \$:



### **2 x A Grade Embryos** CHARNELLE FRIESIA 11 (AI) (ET) (P) x ELDER'S BLACKJACK 788B (P)



Purchaser / \$:

Vendor: G.K & K.A BLANCH

Pedigree of resultant calves: GERRARD PREACHER 31U (P) GERRARD PASTOR 35Z (P) GERRARD ROXANNE 18P SIRE: ELDER'S BLACKJACK 788B (P) OAC K788E SVY AD INVINCIBLE P 748T (P) SVY STARTSTRUCK 8X (P) SVY STARTSTRUCK 559R (P)



LT WYOMING WIND 4020 PLD (P) HARVIE REDEMPTION 36P (P) (R/F) HARVIE MS MOLSON 53M (P) DAM: CHARNELLE FRIESIA 11 (AI) (ET) (P) GKA L13E PALGROVE VERTICO PALGROVE FRIESIA 19 (P) PALGROVE FRIESIA 10 (AI) (P)

**Comments:** Same consistent donor. This time the embryos are by the recently judged "Champion Charolais Bull of the World" Elders Blackjack. Blackjack has done everything we had hoped for and more, since we spotted him in Canada and bought the Australian rights to him in 2016. We believe we have not seen the best of him yet.