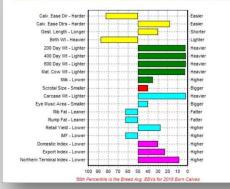

Digna 172 has been Al'ed to CML Notorious on the 13/11/2020 and is PTIC.

If the new owners want to show her at Beef 2021, we will pay the late fee.

| Charolais |          |         |           |           |           | Dece     | ember 2 | 020 Aust | ralasian | Charola | ais BREE | DPLAN | Analysis |      | them Terminal Index - Lowe |      | 50 40 30 25 10 0<br>Avg EBVs for 2019 Born Celves | er<br>• |
|-----------|----------|---------|-----------|-----------|-----------|----------|---------|----------|----------|---------|----------|-------|----------|------|----------------------------|------|---------------------------------------------------|---------|
| Charolais | DIR      | DTRS    | GL        | BW        | 200       | 400      | 600     | MCW      | Milk     | SS      | CWt      | EMA   | Rib      | Rump | RBY                        | IMF  | Inde                                              | ex      |
| EBV       | -8.3     | +4.8    | -3.3      | +0.7      | +19       | +34      | +52     | +50      | +8       | +1.4    | +29      | +2.5  | +1.6     | +1.6 | -0.1                       | +0.3 | Dom\$                                             | Exp\$   |
| Acc       | 47%      | 39%     | 60%       | 69%       | 61%       | 61%      | 64%     | 56%      | 45%      | 50%     | 51%      | 33%   | 33%      | 33%  | 33%                        | 30%  | +\$23                                             | +\$37   |
| Vaccina   | tions: 3 | germ bl | ood, 7 iı | n 1, 3 da | ay sickne | ess & Pe | stigard |          |          |         |          |       |          |      |                            |      |                                                   |         |