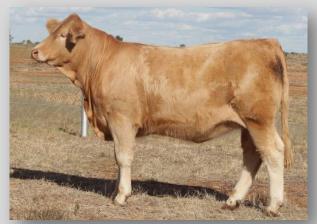

Lat 10

#### CHARNELLE EMMA 3 (AI) (P)

J-BAS 7

Vendor: G.K & K.A BLANCH Tattoo: GKA P64E DOB: 02/11/2018

DURANDAL (PAUPINAT GILLES) RR2 5888117903 (OAF X5888F) VULCAINDEL 3615064046 (OAF -4046F) ONCTUEUSE 3698001706 (OAF -1706F) SIRE: D ANGELY R 8900458116 (OAF D8116F) (P) RAMSESDERA 001235000713 (PED -713F) ULLA 01235000870 1235000870 (OAF -870F) MILICE 8996101424 8996101424 (OAF -1424A) SCRSUPERCHARLIE0767PLD F610325 (PED -325E)

**Comments:** We begin our draft of heifers at this year's sale with a Homozygous Polled heifer that has terrific length and a beautiful nature from our Emma cow family. Her dam who was imported from the USA as an embryo is now one of our elite donor cows. She has produced a couple of herd sires in C. Harry (Calmview) and this last year Phoenix sold to Bettafield Charolais. Blending French and North American genetics has been the Charnelle way for the last 29 years and Emma 3 is typical of this combination. Emma 3 is due to have a heifer calf by Elders Blackjack on 21/03/2021, so we are happy to take her back home after the sale to calve out before she heads to her new owners. This calf by Blackjack should be a real asset and should be Homozygous Polled. She is a led female and if the new owners would like to take her to Beef 2021, she can still be entered, and we are happy to pay the late fee.