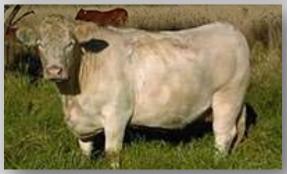

#### MOUNTVIEW NERISSA J31E (AI) (P) DOB: 19/12/2013

Vendor: ID & KM BEBBINGTON

Tattoo: IJB J31E

J-BAS 6

LT RIO BLANCO 1234 P M620591 (OAU W591E) (P) SVY PIONEER 402P MC288416 (PED -8416E) SVY JINGLES 153L FC303049 (PED -3049E) SIRE: SVY PILGRIM PLD 655S MC303031 (OAC B3031E) (P) RGP EUREKA 17E PMC179283 (OAC Q17E) (P) HFCC FRENCHKISS 919J PFC269584 (PED -9584E) QCR FRENCHKISS 33F FC238979 (PED -8979E)

JWK IMPRESSIVE D040 ET MC202971 (PED -3653E) (P) WCR SIR IMPRESSIVE 8191P M477998 (OAU T7998E) (P) WCR MISS PAUL 8041 F570047 (PED -7004E) (P) DAM: MOUNTVIEW NERISSA 2 (IJB D9E) (P) AYR REGATTA'S HABIT (AYR R240F) NORFOLK PARK HABIT'S NERISSA (CGE X204E) NORFOLK PARK NERISSA (CGE N317E)

Comments: Nerissa is an impressive, long, deep and well balanced SVY Pilgrim Daughter who has bred very well for us, producing 2 bulls and 3 heifers (2 daughters retained in the stud).

Heifer calf at foot IJBR46E born 06/09/20 by Welcome Swallow Easy Gain. Served by Ascot Primetime P552E on the 14/01/2021 and will be running with bull until sale day.