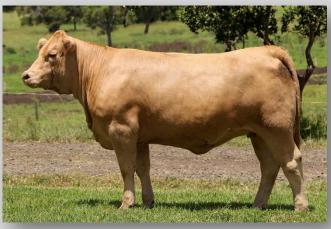

| Milk     | SS      | CWt      | EMA   | Rib     | Rump | RBY  | IMF  | Ind   | ex    |
| EBV       | -3.7     | -4.6    | -1.2      | +2.3      | +10       | +24      | +36     | +59      | +1       | +1.1    | +13      | -1.0  | -1.0    | -1.5 | -0.2 | +0.1 | Dom\$ | Exp\$ |
| Acc       | 39%      | 34%     | 69%       | 69%       | 58%       | 63%      | 60%     | 57%      | 42%      | 46%     | 52%      | 42%   | 56%     | 56%  | 50%  | 43%  | +\$0  | +\$2  |
| Vaccina   | tions: 3 | germ bl | ood, 7 ii | n 1, 3 da | ay sickne | ess & Pe | stigard |          |          |         |          |       |         |      |      |      |       |       |

Purchaser / \$:



Lot 20

#### CALMVIEW DIAMANTINA Q129E (P) (R/F)

Vendor: CALMVIEW CHAROLAIS

Tattoo: CVW Q129E DOB: 04/10/2019





RANGAN PARK BLUEGRASS D55 (RAN D55E) (P) PALGROVE HERITAGE H135 (PK H135E) (P) PALGROVE JEMIMA 2 (PK Z21E) SIRE: PALGROVE MASTERPLAN (PK M709E) (P) PALGROVE VIAGRA (PK V92E) (P) PALGROVE PANACHE 250 (PK F208E) (P) PALGROVE PANACHE 99 (PK X193E)

TR RED SMOKE M723761 (OAU B6641E) (P) FERNVALE FREEDOM (FEN F44E) (P) FERNVALE COOL KATE (FEN C30E) (P) DAM: FERNVALE KERFIE (FEN K8E) RETHEL 0801649482 (OAF V9482F) FERNVALE DIAMANTINA (FEN D55E) (P) FERNVALE KOOL KATE (FEN K6E) (P)

Comments: Here's a red factor heifer that is the real deal with matron written all over her. Polled, halter broken. There is a mountain of pedigree in her breeding with highly valued Palgrove and Fernvale lines behind her.

Milk +14 Her sire, Palgrove Masterplan, homo polled, had sons sell to \$16,000 in 2020. Take