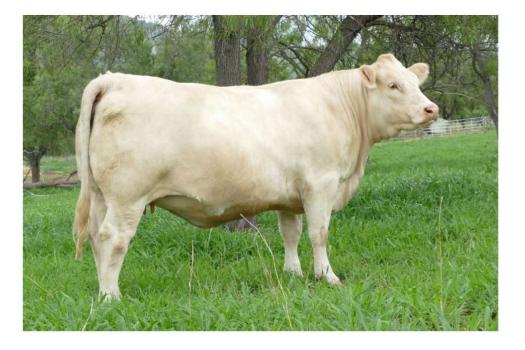

as had 3 calves by her fouth birthday. She is pictured at left with one of her current twin calves Red Rascal, a young bull Red Factor bull calf by Blackjack. Checkout her first calf Ja-Cie Q28E who sells as one of our special show heifers as lot 15. Authority is a bull that we think a lot of, and his semen is very scarce. He will lower the birthweight and add extra milk where we need him to. We have not used a lot of LT bulls in recent years, but we really like this fellow and he has a bit different pedigree. Many others must like him as well because he sold for US160,000 in 2018.

Price per embryo. A 50% guarantee is offered if implanted by an accredited technician within 18 months.

# **Peter Atkinson Veterinary Services**

# Peter Atkinson BVSc 0428 721 300

E: pcatkinson@bigpond.com



Embryo Transfer & AI Programs Custom Semen Collection Reproductive Ultrasonography Early Pregnancy Diagnosis Foetal Sexing Embryo & Semen Storage

#### 2 x A Grade Embryos

#### VALLEY VIEW REBBY CIGAR 14TH (AI) (ET) (P) x SILVERSTREAM HOLSTER H187 (P)

Vendor: Roderick Binny



Rebby H14 at 9 years photo taken January 2021

Pedigree of resultant calves: SILVERSTREAM BRUMBY B89 (P) SILVERSTREAM EVOLUTION E168 (P) SILVERSTREAM GLOSSY S120 SIRE: SILVERSTREAM HOLSTER H187 (P) OAN H187E SILVERSTREAM BENCHMARK B33 (P) SILVERSTREAM JILLY E105 (P) SILVERSTREAM JILLY C4

LHD MR PERFECT Y416 (P) LHD CIGAR E46 (P) LHD MS CLASSIC BELL X613 DAM: VALLEY VIEW REBBY CIGAR 14TH (AI) (ET) (P) VLW H14E HARVIE JAGER 65J (P) GOBONGO REBBY D213E (AI) (ET) (P) (R/F) GOBONGO REBBY W100E

**Comments:** Rebby 14