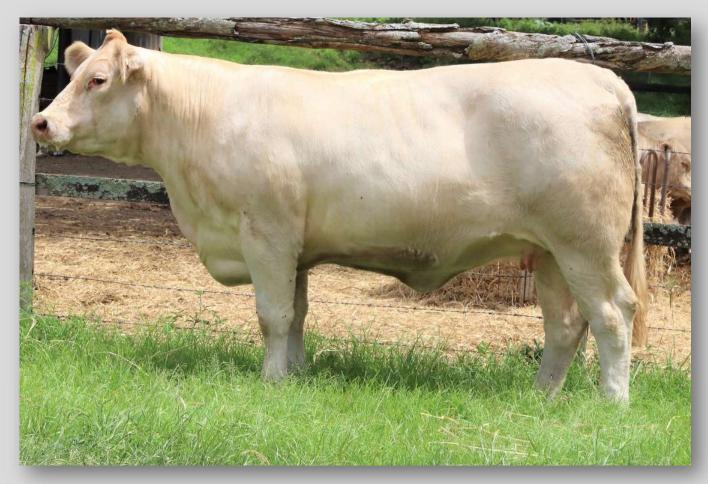

#### MOUNTVIEW NERISSA J31E (AI) (P) DOB: 19/12/2013

Vendor: ID & KM BEBBINGTON

Tattoo: IJB J31E

J-BAS 6

LT RIO BLANCO 1234 P M620591 (OAU W591E) (P) SVY PIONEER 402P MC288416 (PED -8416E) SVY JINGLES 153L FC303049 (PED -3049E) SIRE: SVY PILGRIM PLD 655S MC303031 (OAC B3031E) (P) RGP EUREKA 17E PMC179283 (OAC Q17E) (P) HFCC FRENCHKISS 919J PFC269584 (PED -9584E) QCR FRENCHKISS 33F FC238979 (PED -8979E)

JWK IMPRESSIVE D040 ET MC202971 (PED -3653E) (P) WCR SIR IMPRESSIVE 8191P M477998 (OAU T7998E) (P) WCR MISS PAUL 8041 F570047 (PED -7004E) (P) DAM: MOUNTVIEW NERISSA 2 (IJB D9E) (P) AYR REGATTA'S HABIT (AYR R240F) NORFOLK PARK HABIT'S NERISSA (CGE X204E) NORFOLK PARK NERISSA (CGE N317E)

Comments: Nerissa is an impressive, long, deep and well balanced SVY Pilgrim Daughter who has bred very well for us, producing 2 bulls and 3 heifers (2 daughters retained in the stud).

Heifer calf at foot IJBR46E born 06/09/20 by Welcome Swallow Easy Gain. Served by Ascot Primetime P552E on the 14/01/2021 and will be running with bull until sale day.