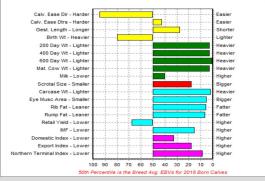

Comments: Another Blackjack special! Digna 172 has all the length and volume you could want in a feminine package. She has a lovely nature and is halter broken. Check out her EBV's and you will find her ranked in the top 10% for all growth traits and her carcase traits ranked in the top 5, 10, & 15% as well. She also has a top 15% ranking for calving ease.