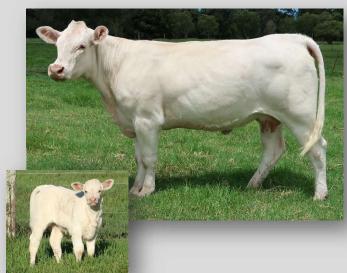

#### JAY TEES PRETTY PRANCER

J-BAS 6

Vendor: JUDITH TURNER Tattoo: JT P21E DOB: 04/09/2018

UFANO FR 5454635328 (IAF Y5328F) (P) JAY TEES KAISER (JT K9F) JAY TEES EMPRESS OF OZ (JT E13F) SIRE: JAY TEES MONSIEUR LE CONTE (JT M24F) (P) UNO SC 4240830479 (IAF Y479F) (P) JAY TEES JE SUIS TRES BIEN (JT J23F) (P) JAY TEES ARISTOCRACY POLLED 1 (JT A13F) (P)

UNO SC 4240830479 (IAF Y479F) (P) JAY TEES JE T'AIME (JT J13F) JAY TEES EMOTION (JT E2F) DAM: JAY TEES M'APPELLE AMITTE (JT M23E) JAY TEES YACKADOO (JT Y1E) JAY TEES APPELLATION (JT A16E) FERNVALE STAR (FEN S44E)

Comments: A show winner with her dam. Very stylish quiet led female with a lot of French Polls in her pedigree. Bull calve unassisted 16/01/21 Jay Tees Skippy (AI) by Uno.

|           |          |         |           |           |           | Dec      | ember 2 | 020 Aust | ralasian | Charol | ais BREE | DPLAN | Analysis | ;    |     |     |       |       |
|-----------|----------|---------|-----------|-----------|-----------|----------|---------|----------|----------|--------|----------|-------|----------|------|-----|-----|-------|-------|
| Charolais | DIR      | DTRS    | GL        | BW        | 200       | 400      | 600     | MCW      | Milk     | SS     | CWt      | EMA   | Rib      | Rump | RBY | IMF | Inde  | ex    |
| EBV       | -1.2     |         | -0.7      | +1.2      | +11       | +19      | +27     | +40      |          |        |          |       |          |      |     |     | Dom\$ | Exp\$ |
| Acc       | 27%      |         | 42%       | 38%       | 32%       | 31%      | 30%     | 29%      |          |        |          |       |          |      |     |     |       |       |
| Vaccina   | tions: 3 | germ bl | ood, 7 ii | n 1, 3 da | iy sickne | ess & Pe | stigard |          |          |        |          |       |          |      |     |     |       |       |