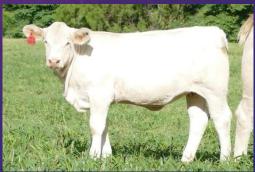

#### MOUNTVIEW NERISSA J31E (AI) (P) DOB: 19/12/2013

Vendor: ID & KM BEBBINGTON

Tattoo: IJB J31E

J-BAS 6

LT RIO BLANCO 1234 P M620591 (OAU W591E) (P) SVY PIONEER 402P MC288416 (PED -8416E) SVY JINGLES 153L FC303049 (PED -3049E) SIRE: SVY PILGRIM PLD 655S MC303031 (OAC B3031E) (P) RGP EUREKA 17E PMC179283 (OAC Q17E) (P) HFCC FRENCHKISS 919J PFC269584 (PED -9584E) QCR FRENCHKISS 33F FC238979 (PED -8979E)

JWK IMPRESSIVE D040 ET MC202971 (PED -3653E) (P) WCR SIR IMPRESSIVE 8191P M477998 (OAU T7998E) (P) WCR MISS PAUL 8041 F570047 (PED -7004E) (P) DAM: MOUNTVIEW NERISSA 2 (IJB D9E) (P) AYR REGATTA'S HABIT (AYR R240F) NORFOLK PARK HABIT'S NERISSA (CGE X204E) NORFOLK PARK NERISSA (CGE N317E)

Comments: Nerissa is an impressive, long, deep and well balanced SVY Pilgrim Daughter who has bred very well for us, producing 2 bulls and 3 heifers (2 daughters retained in the stud).

Heifer calf at foot IJBR46E born 06/09/20 by Welcome Swallow Easy Gain. Served by Ascot Primetime P552E on the 14/01/2021 and will be running with bull until sale day.