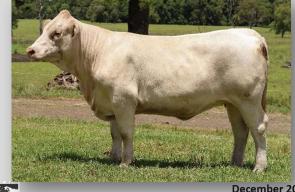

#### GLENLEA DESIRE 28TH (P)

Vendor: RODERICK BINNY Tattoo: GLE P29E DOB: 21/06/2018

EMILE - RS 8900459227 (PED -9227F) GALLWAY - RS 8900451063 (OAF G1063F) (P) DEMLER - RS 8900457103 (PED -7103F) SIRE: CHARNELLE LOUIS (GKA L73E) (P) RC CHARLIE 0327 M672200 (OAU Y2200E) (P) CHARNELLE ELLE (GKA E10E) (P) MS CC JACKPOT 1107M55 F970558 (OAU X558E) LT RIO BRAVO 3181 P M665507 (OAU Y5507E) (P) RANGAN PARK RIO BRAVO D15 (RAN D15E) (P) PALGROVE SHOW GIRL 6 (PK P82E) (P) DAM: GLENLEA DESIRE 23RD (GLE L27E) (P) GLENLEA EDDIE (GLE E14E) (P) GLENLEA DESIRE 21ST (GLE H34E) (P) GLENLEA DESIRE 1ST (GLE B46F)

**Comments:** DESIRE 28<sup>TH</sup> A UNIQUE FEMALE VERY LOW BW WITH TOP OF BREED CARCASS TRAITS. MEDIUM FRAMED AND SO EASY DOING, BOTH THESE TWO JOINED "P" HEIFERS HAVE SEEN NO SUPPLEMENTARY FEEDING UNTIL MID JANUARY ONLY 6 WEEKS OUT FROM SALE, GREAT DOING, THEY SIMPLY DIDN'T NEED ANY. SIRED BY OUSTANDING BREEDING BULL "LOUIS". DEEP BODIED, LOADS OF FAT COVER, GREAT FEET, PERFECT TEAT PLACEMENT. DESIRE 28<sup>TH</sup> AS WITH THE PREVIOUS LOT MY GIRL 15<sup>TH</sup> WERE RETAINED AS WEANERS TO JOIN THE STUD HERD, THESE TOP SHELF FEMALES ALWAYS MAKE A GREAT RETURN ON INVESTMENT, WITH CALVES ONLY A COUPLE MONTHS AWAY!

DAM WAS SIRED BY MULTI TRAIT LEADING RANGAN PARK RIO (P) D15E. HER COW FAMILY IS MORE MODERATE FRAMED GOING BACK TO A FULL FRENCH GLENLEA IJOUFFLU DAUGHTER. FROM THE DESIRE COW FAMILY THAT TRACES BACK TO THE ORIGINAL FULL FRENCH PALGROVE DESIRE DONOR COW, DEPTH OF BREEDING GOING BACK 40 YEARS!

HOMOZYGOUS POLLED TESTING RESULTS WITH SUPPLEMENTARY SHEET.

EBV'S SHOW TOP 10% OF BREED FOR LOW BW AND MILK, TOP 5% FOR EMA, TOP 15% FOR FAT COVER AND IMF%. DESIRE 28<sup>TH</sup> HAD THE LOWEST ACTUAL BW IN HER CALVING GROUP.

PTIC TO GLENLEA KENWORTH (P) GLE K80E (SEE DETAILS AS REFERENCE SIRE) JOINED FROM 12/8/20 TO 19/11/20 JOINED EARLY IN JOINING PERIOD

| Creative sets possible |          |          |           |           |           | Dec      | ember 2 | 020 Aust | ralasian | Charola | ais BREE | DPLAN | Analysis | 5    |      |      |       |       |
|------------------------|----------|----------|-----------|-----------|-----------|----------|---------|----------|----------|---------|----------|-------|----------|------|------|------|-------|-------|
| Charolais              | DIR      | DTRS     | GL        | BW        | 200       | 400      | 600     | MCW      | Milk     | SS      | CWt      | EMA   | Rib      | Rump | RBY  | IMF  | Inde  | ex    |
| EBV                    | +6.0     | +0.6     | -4.5      | -1.5      | +9        | +23      | +20     | +16      | +12      | +0.9    | +19      | +3.3  | +1.0     | +1.3 | +0.0 | +0.6 | Dom\$ | Exp\$ |
| Acc                    | 42%      | 33%      | 53%       | 68%       | 50%       | 50%      | 52%     | 49%      | 35%      | 44%     | 40%      | 31%   | 36%      | 36%  | 33%  | 31%  | +\$39 | +\$45 |
| Vaccina                | tions: 3 | germ ble | ood, 7 ii | n 1, 3 da | ay sickne | ess & Pe | stigard |          |          |         |          |       |          |      |      |      |       |       |