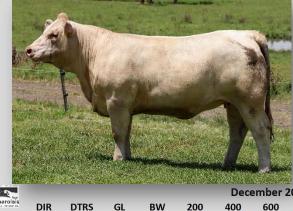

#### GLENLEA MY GIRL 15TH (P)

Vendor: RODERICK BINNY Tattoo: GLE P28E DOB: 15/06/2018

EMILE - RS 8900459227 (PED -9227F) GALLWAY - RS 8900451063 (OAF G1063F) (P) DEMLER - RS 8900457103 (PED -7103F) SIRE: CHARNELLE LOUIS (GKA L73E) (P) RC CHARLIE 0327 M672200 (OAU Y2200E) (P) CHARNELLE ELLE (GKA E10E) (P) MS CC JACKPOT 1107M55 F970558 (OAU X558E) LT RIO BRAVO 3181 P M665507 (OAU Y5507E) (P) RANGAN PARK RIO BRAVO D15 (RAN D15E) (P) PALGROVE SHOW GIRL 6 (PK P82E) (P) DAM: GLENLEA MY GIRL 10TH (GLE L199E) (P) CHAROGAL ECOSSAIS MF0000126 (IAE E6105F) THW MY GIRL (THW E3E) (P) MOUNTVIEW MY GIRL (IJB A13E) (P)

**Comments:** MY GIRL 15<sup>TH</sup> IS A POWERHOUSE POLLED FEMALE. GROWTH, CARCASS, BONE, AND LOADS OF FAT COVER THAT WILL MAKE HER AN ELITE BREEDING FEMALE. DEEP, GOOD FRAMED, LONG BODIED, STRONG BROAD POLLED HEAD, FINE HAIR TYPE, IDEAL TEAT PLACEMENT AND VERY SOUND FEET. EBV'S ARE BREED LEADING TOP 5% FOR EMA, FAT COVER AND IMF% WITH TOP 15% GROWTH, WELL ABOVE BREED AVERAGE IN 11 RECORDED TRAITS.

HER SIRE IS CHARNELLE LOUIS (P) WHO IS BREEDING OUTSTANDING PROGENY, WITH NOW OVER 100 REGISTERED PROGENY AND AMAZING CARCASS DATA, BEING TOP 5% OF BREED FOR EMA AND FAT COVER.

HER DAM'S FIRST CALF, OUR OF OUR MY GIRL COW FAMILY AND SIRED BY TRAIT LEADING SIRE RANGAN PARK RIO D15E. WE SOLD HER AS PART OF A PARCEL OF FEMALES IN 2019 TO START A NEW STUD, AND REATINED THIS HEIFER AS A WEANER. OUR ORIGINAL MY GIRL HAS PRODUCED OUTSTANDING PROGENY, WITH THIS HEIFERS DAM HER BEST HEIFER TO DATE AND STILL IN THE HERD AT 12 YEARS OF AGE RAISNG HER CURRENT CALF., WHEN LOOKING AT OUR PTIC FEMALES FOR THIS SALE WE SELECTED MY GIRL 15<sup>TH</sup> AS SHE JUST STOOD OUT FOR OVERALL POWER. PEREFECT FEMALE TO BREED POWERFUL, SALE TOPPING BULLS IN NORTHERN MARKETS. WE HAVE SOLD SEVERAL "LOUIS" SONS IN 2020 OVER \$10,000 TO A TOP OF \$14,000.

HOMOZYGOUS POLLED TESTING RESULTS WITH SUPPLEMENTARY SHEET.

PTIC TO GLENLEA KENWORTH (P) GLE K80E (SEE DETAILS AS REFERENCE SIRE) JOINED FROM 12/8/20 TO 19/11/20 JOINED EARLY IN JOINING PERIOD.

| Charolais |          |         |         |          |          | Dec      | ember 2 | 2020 Aust | ralasian | Charola | ais BREE | DPLAN | Analysi | 5    |      |      |       |       |
|-----------|----------|---------|---------|----------|----------|----------|---------|-----------|----------|---------|----------|-------|---------|------|------|------|-------|-------|
| Charolais | DIR      | DTRS    | GL      | BW       | 200      | 400      | 600     | MCW       | Milk     | SS      | CWt      | EMA   | Rib     | Rump | RBY  | IMF  | Ind   | ex    |
| EBV       | -7.6     | -7.9    | -3.6    | +2.0     | +15      | +33      | +39     | +44       | +8       | +1.4    | +22      | +3.3  | +1.8    | +2.5 | -0.4 | +0.8 | Dom\$ | Exp\$ |
| Acc       | 43%      | 34%     | 53%     | 67%      | 49%      | 50%      | 51%     | 48%       | 36%      | 45%     | 40%      | 32%   | 36%     | 36%  | 34%  | 31%  | +\$16 | +\$19 |
| Vaccina   | tione: 3 | gorm bl | ood 7 i | n 1 3 da | w sickne | acc & Do | ctigard |           |          |         |          |       |         |      |      |      |       |       |