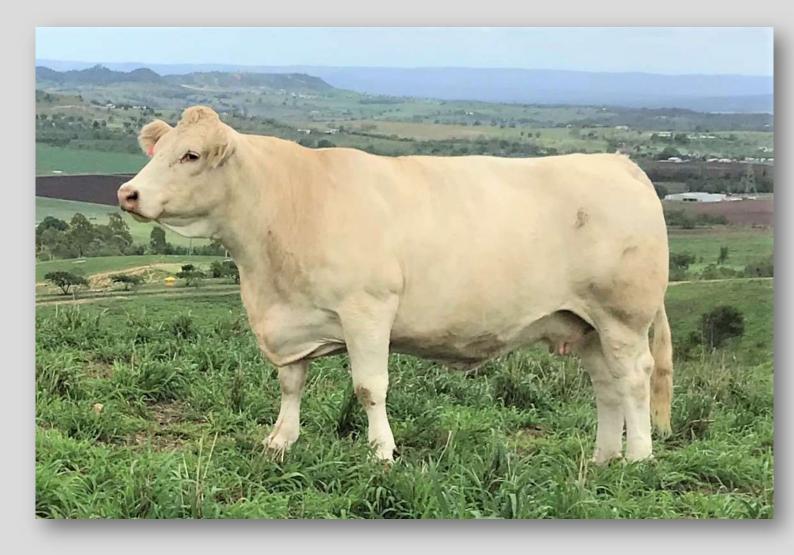

FACTOR.

Sired by Silverstream Holster (P) who needs no introduction. Dam is one of our leading Donor's from the "Janet" cow family JANET Z8E (P) R/F. She has had over \$30,000 in progeny sales in 2020 alone. This bull is special as he has all the carcass and yield you would expect in a low BW, moderate framed, early maturing type. Fine hair coat, great feet, strong sires polled head. ideal to use over heifers with North American genetics to add punch, poll and red factor to those heifer's 1st calves! EBV's Top 10% of breed for Beef yield, below breed average BW and above breed average for all growth traits and EMA.

 CONTACT Roderick Binny P: 0409 911 791 E: rbinny@australiangrassfedmeats.com

 www.glenleabeef.com.au

 Image: Second Acceleration Second Acceleration

Charnelle Charolais



Every one of us that is not a Farmer, is not a Farmer because we have Farmers. We delegate the responsibility of feeding our families to the relatively small percentage of this country.