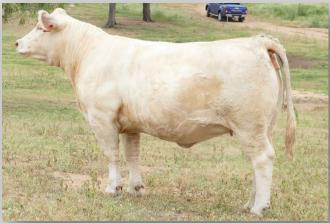

#### CHARNELLE DIGNA 172 (AI) (ET) (P)

Tattoo: GKA Q5E DOB: 20/01/2019 Vendor: G.K & K.A BLANCH

GERRARD PREACHER 31U MC319989 (OAC D9989E) (P) GERRARD PASTOR 35Z MC347921 (OAC H7921E) (P) GERRARD ROXANNE 18P PFC344620 (PED -4620E) SIRE: ELDER'S BLACKJACK 788B M358621 (OAC K788E) (P) SVY AD INVINCIBLE P 748T PMC309953 (PED C748E) (P) SVY STARTSTRUCK 8X FC382684 (OAC F8E) (P) SVY STARSTUCK 559R (PED A559E) (P)

TILL FMC6073 (OAF B816F) EXCLUSIF 8589103317 (OAF J858F) REINETTE 85 80108477 (PED X8580F) DAM: CHARNELLE DIGNA 97 (GKA E55E) (P) LT WYOMING WIND 4020 PLD M411450 (OAU P4020E) (P) CHARNELLE DIGNA 18 (GKA V28E) (P) CHARNELLE DIGNA M.A.2 (GKA R44E) (P)

Comments: Another Blackjack special! Digna 172 has all the length and volume you could want in a feminine package. She has a lovely nature and is halter broken. Check out her EBV's and you will find her ranked in the top 10% for all growth traits and her carcase traits ranked in the top 5, 10, & 15% as well. She also has a top 15% ranking for calving ease.

Digna 172 has been Al'ed to CML Notorious on the 13/11/2020 and is PTIC.

If the new owners want to show her at Beef 2021, we will pay the late fee.

| Charolais |          |         |           |           |           | Dece     | ember 2 | 020 Aust | ralasian | Charola | ais BREE | DPLAN | Analysis |      | them Terminal Index - Lowe |      | 50 40 30 25 10 0<br>Avg EBVs for 2019 Born Celves | er<br>• |
|-----------|----------|---------|-----------|-----------|-----------|----------|---------|----------|----------|---------|----------|-------|----------|------|----------------------------|------|---------------------------------------------------|---------|
| Charolais | DIR      | DTRS    | GL        | BW        | 200       | 400      | 600     | MCW      | Milk     | SS      | CWt      | EMA   | Rib      | Rump | RBY                        | IMF  | Inde                                              | ex      |
| EBV       | -8.3     | +4.8    | -3.3      | +0.7      | +19       | +34      | +52     | +50      | +8       | +1.4    | +29      | +2.5  | +1.6     | +1.6 | -0.1                       | +0.3 | Dom\$                                             | Exp\$   |
| Acc       | 47%      | 39%     | 60%       | 69%       | 61%       | 61%      | 64%     | 56%      | 45%      | 50%     | 51%      | 33%   | 33%      | 33%  | 33%                        | 30%  | +\$23                                             | +\$37   |
| Vaccina   | tions: 3 | germ bl | ood, 7 iı | n 1, 3 da | ay sickne | ess & Pe | stigard |          |          |         |          |       |          |      |                            |      |                                                   |         |