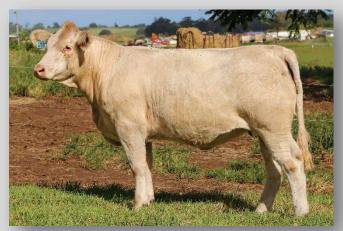

#### CALMVIEW MY FAIR LADY Q98E (AI) (P)

Vendor: CALMVIEW CHAROLAIS Tattoo: CVW Q98E DOB: 20/09/2019

SILVERSTREAM BRUMBY B89 083060089E (OAN B89E) (P) SILVERSTREAM EVOLUTION E168 083090168E (OAN E168E) (P) SILVERSTREAM GLOSSY S120 083010120G (OAN W120E) SIRE: SILVERSTREAM MINISTER M130 0831060130E (OAN M130E) (P) SILVERSTREAM ABUNDANT A119 083050119F (OAN A119F) SILVERSTREAM LOTUS E96 083090096G (OAN E96E) SILVERSTREAM LOTUS P93 83/GP28872/99 (OAN P93E) (P)

Comments: Her dam Calmview My Fair Lady has had 4 calves in her 5-year breeding life. We are offering top shelf genetics as we cannot keep them all.

Joined to Palgrove Nifty PKN458E. Homo polled. His sire is Pleasant Dawn Chisium. Nifty is a low birthweight at -3.1.

Paddocked on 25/11/20. Preg test details sale day.

| Charolais |          |         |           |           |           | Dece     | ember 2 | 020 Aust | ralasian | Charola | ais BREE | DPLAN | Analysi | 5    |      |      |       |       |
|-----------|----------|---------|-----------|-----------|-----------|----------|---------|----------|----------|---------|----------|-------|---------|------|------|------|-------|-------|
| Charolais | DIR      | DTRS    | GL        | BW        | 200       | 400      | 600     | MCW      | Milk     | SS      | CWt      | EMA   | Rib     | Rump | RBY  | IMF  | Ind   | ex    |
| EBV       | -3.7     | -4.6    | -1.2      | +2.3      | +10       | +24      | +36     | +59      | +1       | +1.1    | +13      | -1.0  | -1.0    | -1.5 | -0.2 | +0.1 | Dom\$ | Exp\$ |
| Acc       | 39%      | 34%     | 69%       | 69%       | 58%       | 63%      | 60%     | 57%      | 42%      | 46%     | 52%      | 42%   | 56%     | 56%  | 50%  | 43%  | +\$0  | +\$2  |
| Vaccina   | tions: 3 | germ bl | ood, 7 ii | n 1, 3 da | ay sickne | ess & Pe | stigard |          |          |         |          |       |         |      |      |      |       |       |