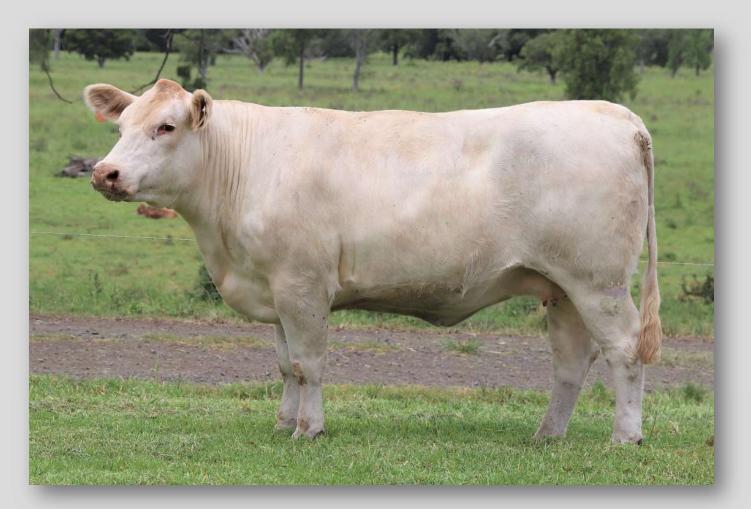

#### JAY TEES PRETTY PRANCER

J-BAS 6

Vendor: JUDITH TURNER Tattoo: JT P21E DOB: 04/09/2018

UFANO FR 5454635328 (IAF Y5328F) (P) JAY TEES KAISER (JT K9F) JAY TEES EMPRESS OF OZ (JT E13F) SIRE: JAY TEES MONSIEUR LE CONTE (JT M24F) (P) UNO SC 4240830479 (IAF Y479F) (P) JAY TEES JE SUIS TRES BIEN (JT J23F) (P) JAY TEES ARISTOCRACY POLLED 1 (JT A13F) (P)

UNO SC 4240830479 (IAF Y479F) (P) JAY TEES JE T'AIME (JT J13F) JAY TEES EMOTION (JT E2F) DAM: JAY TEES M'APPELLE AMITTE (JT M23E) JAY TEES YACKADOO (JT Y1E) JAY TEES APPELLATION (JT A16E) FERNVALE STAR (FEN S44E)

Comments: A show winner with her dam. Very stylish quiet led female with a lot of French Polls in her pedigree. Bull calve unassisted 16/01/21 Jay Tees Skippy (AI) by Uno.

|           |          |         |           |           |           | Dec      | ember 2 | 020 Aust | ralasian | Charol | ais BREE | DPLAN | Analysis | ;    |     |     |       |       |
|-----------|----------|---------|-----------|-----------|-----------|----------|---------|----------|----------|--------|----------|-------|----------|------|-----|-----|-------|-------|
| Charolais | DIR      | DTRS    | GL        | BW        | 200       | 400      | 600     | MCW      | Milk     | SS     | CWt      | EMA   | Rib      | Rump | RBY | IMF | Inde  | ex    |
| EBV       | -1.2     |         | -0.7      | +1.2      | +11       | +19      | +27     | +40      |          |        |          |       |          |      |     |     | Dom\$ | Exp\$ |
| Acc       | 27%      |         | 42%       | 38%       | 32%       | 31%      | 30%     | 29%      |          |        |          |       |          |      |     |     |       |       |
| Vaccina   | tions: 3 | germ bl | ood, 7 ii | n 1, 3 da | iy sickne | ess & Pe | stigard |          |          |        |          |       |          |      |     |     |       |       |