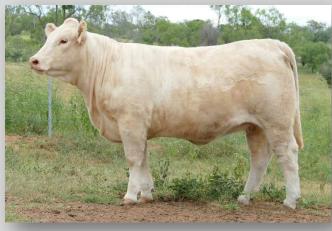

#### MOUNTVIEW NERISSA J31E (AI) (P) DOB: 19/12/2013

Vendor: ID & KM BEBBINGTON

Tattoo: IJB J31E

J-BAS 6

LT RIO BLANCO 1234 P M620591 (OAU W591E) (P) SVY PIONEER 402P MC288416 (PED -8416E) SVY JINGLES 153L FC303049 (PED -3049E) SIRE: SVY PILGRIM PLD 655S MC303031 (OAC B3031E) (P) RGP EUREKA 17E PMC179283 (OAC Q17E) (P) HFCC FRENCHKISS 919J PFC269584 (PED -9584E) QCR FRENCHKISS 33F FC238979 (PED -8979E)

JWK IMPRESSIVE D040 ET MC202971 (PED -3653E) (P) WCR SIR IMPRESSIVE 8191P M477998 (OAU T7998E) (P) WCR MISS PAUL 8041 F570047 (PED -7004E) (P) DAM: MOUNTVIEW NERISSA 2 (IJB D9E) (P) AYR REGATTA'S HABIT (AYR R240F) NORFOLK PARK HABIT'S NERISSA (CGE X204E) NORFOLK PARK NERISSA (CGE N317E)

Comments: Nerissa is an impressive, long, deep and well balanced SVY Pilgrim Daughter who has bred very well for us, producing 2 bulls and 3 heifers (2 daughters retained in the stud).

Heifer calf at foot IJBR46E born 06/09/20 by Welcome Swallow Easy Gain. Served by Ascot Primetime P552E on the 14/01/2021 and will be running with bull until sale day.