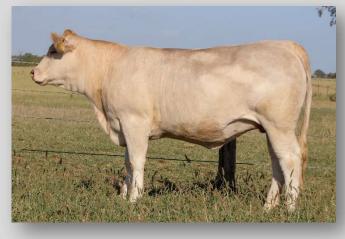

#### BAUHINIA PARK KATE 2 (P) (R/F)

Vendor: RYAN & RACHEL HOLZWART Tattoo: BAU Q4E DOB: 01/08/2019

TR RED SMOKE M723761 (OAU B6641E) (P) MOONGOOL JAG (DP2 J159E) (P) MOONGOOL ROSE 12 (DP2 F131D) SIRE: 4 WAYS MARIO (4WC M68E) (P) 4 WAYS ADOO (4WC A34E) 4 WAYS ANNETTE D72E (4WC D72E) MOUNT WILLIAM ANNETTE A96 (BS A96E)

ABC LATORO 263G MC214167 (PED -4167E) SPARROWS SEMINOLE 927W PMC326600 (OAC E927E) (P) SPARROWS ANGEL EYES 258N PFC341625 (PED Y258E) (P) DAM: BAUHINIA PARK KATE (BAU M94E) (P) BRANCH VIEW FORDGED FROM STEEL (BVC F34E) (P) JACKSON KATE (MEJ K114E) (P) ROSEDALE ZIG X114 (MR X114E)

**Comments:** Polled and gold. Easy keeping type of heifer that is hard to fault. Her sire Mario is breeding very well for us producing attractive calves with plenty of bone and softness. Add Seminole on the dam's side, this heifer will have a promising future.

Joining details: Al'ed to Elders Blackjack on the 10/11/20 then running with Minnie Vale Monarch (P) from 10/12/20 until sale day.

|           |         |         |           |           |           | Dec  | ember 2 | 020 Aust | ralasian | Charol | ais BREE | DPLAN | Analysis | 5    |     |     |       |       |
|-----------|---------|---------|-----------|-----------|-----------|------|---------|----------|----------|--------|----------|-------|----------|------|-----|-----|-------|-------|
| Charolais | DIR     | DTRS    | GL        | BW        | 200       | 400  | 600     | MCW      | Milk     | SS     | CWt      | EMA   | Rib      | Rump | RBY | IMF | Inde  | ex    |
| EBV       |         |         | -1.5      | +0.2      | +8        | +19  | +24     | +26      |          |        | +17      |       |          |      |     |     | Dom\$ | Exp\$ |
| Acc       |         |         | 35%       | 33%       | 34%       | 34%  | 38%     | 32%      |          |        | 30%      |       |          |      |     |     |       |       |
| Vaccinat  | ions: 3 | germ bl | ood, 7 iı | n 1 & 3 ( | day sicki | ness |         |          |          |        |          |       |          |      |     |     |       |       |