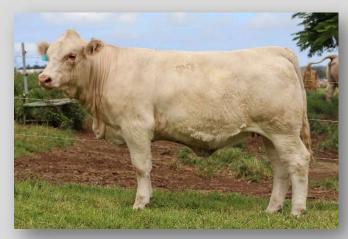

#### MOUNTVIEW NERISSA J31E (AI) (P) DOB: 19/12/2013

Vendor: ID & KM BEBBINGTON

Tattoo: IJB J31E

J-BAS 6

LT RIO BLANCO 1234 P M620591 (OAU W591E) (P) SVY PIONEER 402P MC288416 (PED -8416E) SVY JINGLES 153L FC303049 (PED -3049E) SIRE: SVY PILGRIM PLD 655S MC303031 (OAC B3031E) (P) RGP EUREKA 17E PMC179283 (OAC Q17E) (P) HFCC FRENCHKISS 919J PFC269584 (PED -9584E) QCR FRENCHKISS 33F FC238979 (PED -8979E)

JWK IMPRESSIVE D040 ET MC202971 (PED -3653E) (P) WCR SIR IMPRESSIVE 8191P M477998 (OAU T7998E) (P) WCR MISS PAUL 8041 F570047 (PED -7004E) (P) DAM: MOUNTVIEW NERISSA 2 (IJB D9E) (P) AYR REGATTA'S HABIT (AYR R240F) NORFOLK PARK HABIT'S NERISSA (CGE X204E) NORFOLK PARK NERISSA (CGE N317E)

Comments: Nerissa is an impressive, long, deep and well balanced SVY Pilgrim Daughter who has bred very well for us, producing 2 bulls and 3 heifers (2 daughters retained in the stud).

Heifer calf at foot IJBR46E born 06/09/20 by Welcome Swallow Easy Gain. Served by Ascot Primetime P552E on the 14/01/2021 and will be running with bull until sale day.