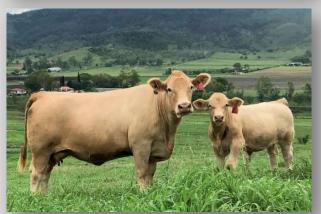

8T (P) SVY STARTSTRUCK 8X (P) SVY STARTSTRUCK 559R (P)

BAR J SILVERADO 14S JWX SILVER BULLET 524W (P) KMAC MISS MARMALADE 31R DAM: CHARNELLE ELEGLANCE 8 (AI) (P) GKA J38E 2UP PEUGEOT (AI) (ET) (P) CHARNELLE ELEGANCE 2 (AI) ROSCOE JESSICA (AI) (ET) (P)

**Comments:** Back to the performance & carcase package that you get with the Blackjack genetics!

This time out of the same donor as the previous lot Elegance 8. This combination could well be Homozygous polled, as both Silver Bullet and Blackjack are.

We have a full sibling (Repco) to these embryos in our show team this year.

Price per embryo. A 50% guarantee is offered if implanted by an accredited technician within 18 months.

Purchaser / \$:



#### **2 x A Grade Embryos** CHARNELLE JA-CIE 12 (P) (R/F) x LT AUTHORITY 7229 PLD (P)





Vendor: G.K & K.A BLANCH

Pedigree of resultant calves: JDJ JUSTICE U319 (P/S) LHD CHOTEAU B1699 (P) LHD MS CIGARSON T983 (P) SIRE: LT AUTHORITY 7229 PLD (P) OAU N8189E LT STAGECOACH 8068 PLD (P) LT KATY 4273 PLD (P) LT KATY 8042 PLD (P)

D ANGELY R (P) CHARNELLE KENTUCKY (AI) (P) (R/F) CHARNELLE DANIELLE 4 (AI) (P) (R/F) DAM: CHARNELLE JA-CIE 12 (P) (R/F) GKA M51E SVY PILGRIM PLD 655S (P) CHARNELLE JA-CIE 5 (AI) (P) CHARNELLE JA-CIE 5 (AI) (ET)

**Comments:** This is our latest donor and think she is pretty special. From the same Ja-Cie family that Fernvale is famous for; being the same cow family that produced Prime Mover & Primadonna and many others. C. Ja-Cie 12 is a very correct and placid female and has had 3 calves by her fouth birthday. She is pictured at left with one of her cur