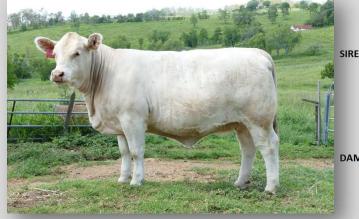

#### CHARNELLE SHELLEY 31 (AI) (P)

Vendor: G.K & K.A BLANCH Tattoo: GKA

Tattoo: GKA Q1E DOB: 04/01/2019

J-BAS 7

GERRARD PREACHER 31U MC319989 (OAC D9989E) (P) GERRARD PASTOR 35Z MC347921 (OAC H7921E) (P) GERRARD ROXANNE 18P PFC344620 (PED -4620E) SIRE: ELDER'S BLACKJACK 788B M358621 (OAC K788E) (P) SVY AD INVINCIBLE P 748T PMC309953 (PED C748E) (P) SVY STARTSTRUCK 8X FC382684 (OAC F8E) (P) SVY STARTSTRUCK 559R (PED A559E) (P)

HARVIE REDEMPTION 36P MC286641 (OAC Z6641E) (P) CHARNELLE FEDERATION (GKA F29E) (P) CHARNELLE DANIELLE 3 (GKA B65E) DAM: CHARNELLE SHELLEY 25 (GKA H43E) (P) GAUGUIN 8591105891 (OAF L859F) CHARNELLE SHELLEY 21 (GKA E49F) CHARNELLE SHELLEY 7 (GKA V37F)

**Comments:** The first of our "Fab Five" Elders Blackjack daughters for sale in this sale. A real stunner here! She is testament to why we hold our Federation females in such high regard. The Shelley female line descends from the renowned Trevlac Opale line which has been primarily Full French. You ad to all of this real herd improver, Champion of performance, carcase traits, milk and a whole lot more you have a very complete package. Check out her EBV graph! PTIC to OW Lead Time ... Al date 01/08/2020. Due 14/05/2021