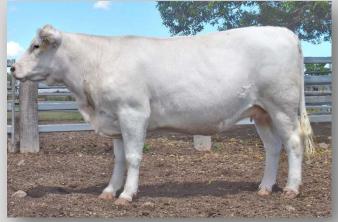

#### MOUNTVIEW LUCINDA N48E (P)

Vendor: ID & KM BEBBINGTON Tattoo: IJB N48E

PARINGA NOVOTEL A100 (TOL A100E) (P) ROSEDALE DAVO (MR D24E) (P) ROSEDALE VIOLET A53 (MR A53E) (P) SIRE: CANOONA FLAME PROOF (IGV F23E) (P) PALGROVE WISDOM (PK W328E) (P) CANOONA DIGNA Z31 (IGV Z31E) (P) PALGROVE DIGNA 77 (PK V68E) (P)

MXS VERMILLION 527R MC299214 (OAC A9214E) (P) MERIT ROUNDUP 9508W PMC326558 (OAC E6558E) (P) MERIT YOLANDA 7244T PFC361301 (PED -1301E) DAM: MOUNTVIEW LUCINDA L11E (IJB L11E) (P) MOUNTVIEW DARWIN (IJB D24E) (P) MOUNTVIEW LUCINDA H21E (IJB H21E) (P) MOUNTVIEW LUCINDA F11E (IJB F11E) (P)

DOB: 22/09/2017

**Comments:** Another Canoona Flame Proof daughter, Lucinda is a soft, feminine, easy doing female, and as long as a train. Don't miss your opportunity to secure one of these Flame Proof heifers.