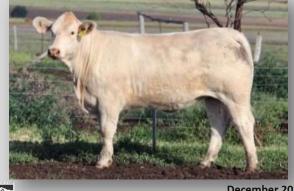

#### MOUNTVIEW NERISSA J31E (AI) (P) DOB: 19/12/2013

Vendor: ID & KM BEBBINGTON

Tattoo: IJB J31E

J-BAS 6

LT RIO BLANCO 1234 P M620591 (OAU W591E) (P) SVY PIONEER 402P MC288416 (PED -8416E) SVY JINGLES 153L FC303049 (PED -3049E) SIRE: SVY PILGRIM PLD 655S MC303031 (OAC B3031E) (P) RGP EUREKA 17E PMC179283 (OAC Q17E) (P) HFCC FRENCHKISS 919J PFC269584 (PED -9584E) QCR FRENCHKISS 33F FC238979 (PED -8979E)

JWK IMPRESSIVE D040 ET MC202971 (PED -3653E) (P) WCR SIR IMPRESSIVE 8191P M477998 (OAU T7998E) (P) WCR MISS PAUL 8041 F570047 (PED -7004E) (P) DAM: MOUNTVIEW NERISSA 2 (IJB D9E) (P) AYR REGATTA'S HABIT (AYR R240F) NORFOLK PARK HABIT'S NERISSA (CGE X204E) NORFOLK PARK NERISSA (CGE N317E)

Comments: Nerissa is an impressive, long, deep and well balanced SVY Pilgrim Daughter who has bred very well for us, producing 2 bulls and 3 heifers (2 daughters retained in the stud).

Heifer calf at foot IJBR46E born 06/09/20 by Welcome Swallow Easy Gain. Served by Ascot Primetime P552E on the 14/01/2021 and will be running with bull until sale day.