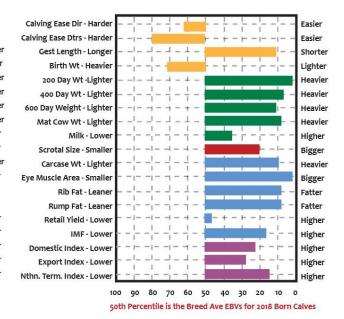

Comments: Another Blackjack special! Digna 172 has all the length and volume you could want in a feminine package. She has a lovely nature and is halter broken. Check out her EBV's and you will find her ranked in the top 10% for all growth traits and her carcase traits ranked in the top 5, 10, & 15% as well. She also has a top 15% ranking for calving ease.