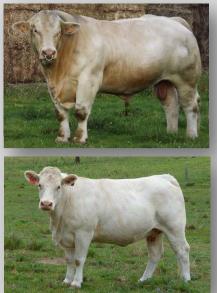

Desire 3 was a beautiful French cow that had a perfect udder and was feminine. The small photo is of Charnelle NASA, a polled Full French bull that is a full brother to these embryos.

Price per embryo. A 50% guarantee is offered if implanted by an accredited technician within 18 months.

All Charnelle embryos are stored at PC Atkinson's Allora Qld.

Purchaser 112 B 2 embryos \$:

# Lot 113



Vendor: G.K & K.A BLANCH

Pedigree of resultant calves: VULCAINDEL

SIRE: D ANGELY R (P) OAF D8116F ULLA 01235000870

LAVERA ETERNITY (AI) (ET) DAM: RIVERVIEW ANGEL (TW) RIV A16F PALGROVE DREAM GIRL 13 (AI) (ET)



Price per embryo. A 50% guarantee is offered if implanted by an accredited technician within 18 months.

All Charnelle embryos are stored at PC Atkinson's Allora Qld.



Purchaser / \$:



#### **2 x A Grade Embryos** CHARNELLE DESIRE 8 (AI) x D ANGELY R (P)

Vendor: G.K & K.A BLANCH

Pedigree of resultant calves: VULCAINDEL

SIRE: D ANGELY R (P) OAF D8116F ULLA 01235000870

CHARNELLE SHEFFIELD (AI) (ET) DAM: CHARNELLE DESIRE 8 (AI) GKA G20F PALGROVE DESIRE 151 (AI) (ET)

**Comments:** Check out Logan L31F in lot 112. He is a full brother to the calves from these embryos. Photo at right is C. Nate sold for \$7500, who is also a full brother to these embryos.

Price per embryo. A 50% guarantee is offered if implanted by an accredited technician within 18 months. All Charnelle embryos are stored at PC Atkinson's Allora Qld.





### Lot 115 ANC LASTOVSKI ANC L279F

**VENDOR:** RYAN & RACHEL HOLZWART

#### SEMEN: 30 STRAWS/ PRICE PER STRAW



Lastovski was purchased in 2017 f