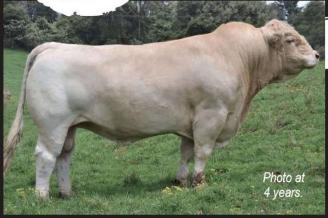

## JWX SILVER BULLET (Homozygous Polled) (Growth & fertility) \$55

DÁNGLEY Polled Full French \$55

Charnelle Quando Quando Q40E Show and sale bull 2021 Son of JWX Silver Bullet

Charnelle Pay Day (Homozygous Polled) Our Second top selling bull in 2020 Selling to Bettafield Charolais