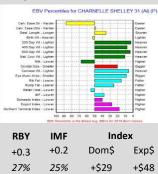

#### CHARNELLE SHELLEY 31 (AI) (P)

Vendor: G.K & K.A BLANCH Tattoo: GKA

Tattoo: GKA Q1E DOB: 04/01/2019

J-BAS 7

GERRARD PREACHER 31U MC319989 (OAC D9989E) (P) GERRARD PASTOR 35Z MC347921 (OAC H7921E) (P) GERRARD ROXANNE 18P PFC344620 (PED -4620E) SIRE: ELDER'S BLACKJACK 788B M358621 (OAC K788E) (P) SVY AD INVINCIBLE P 748T PMC309953 (PED C748E) (P) SVY STARTSTRUCK 8X FC382684 (OAC F8E) (P) SVY STARTSTRUCK 559R (PED A559E) (P)

HARVIE REDEMPTION 36P MC286641 (OAC Z6641E) (P) CHARNELLE FEDERATION (GKA F29E) (P) CHARNELLE DANIELLE 3 (GKA B65E) DAM: CHARNELLE SHELLEY 25 (GKA H43E) (P) GAUGUIN 8591105891 (OAF L859F) CHARNELLE SHELLEY 21 (GKA E49F) CHARNELLE SHELLEY 7 (GKA V37F)

**Comments:** The first of our "Fab Five" Elders Blackjack daughters for sale in this sale. A real stunner here! She is testament to why we hold our Federation females in such high regard. The Shelley female line descends from the renowned Trevlac Opale line which has been primarily Full French. You ad to all of this real herd improver, Champion of performance, carcase traits, milk and a whole lot more you have a very complete package. Check out her EBV graph! PTIC to OW Lead Time ... Al date 01/08/2020. Due 14/05/2021