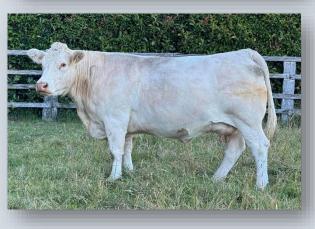

CHARNELLE DIGNA78 (GKA D10E) (P)

CHARNELLE DIGNA M.A.2 (GKA R44E) (P)

**Comments**: We believe Digna 183 to have a bright future wherever she goes. When you combine the softness of Wyoming Wind, power and maternal traits of Performer and then the growth, carcass, fertility and maternal traits of Blackjack, you have the whole package. She has a beautiful nature. We rate the Blackjack females highly. She is Homozygous Polled. Digna was placed 2<sup>nd</sup> in her class at the 2022 Ekka. Due to calve to Johnny 15.02.2024.