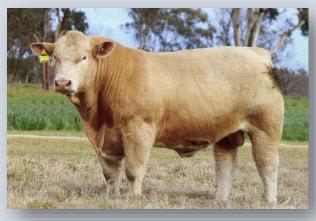

SIRE: CHARNELLE MAN POWER (GKA M16E) (P/S)

WCR SIR FA MAC 2244 M234430 (OAU B2244E) (P)

CHARNELLE DIGNA 49 (GKA A13E) (P)
PALGROVE DIGNA 33 (PK N92E)

JMB DATELINE 754T PMC310942 (PED -3109E)

G. BROS THIN RED LINE 527W MC326475 (OAC E6475E) (P)

G BROS TULIP 101T PFC359984 (PED -9984E)

DAM: CHARNELLE PANACHE 10 (GKA J13E) (P)

LT WYOMING WIND 4020 PLD M411450 (OAU P4020E) (P)

PALGROVE PANACHE 139 (PK A396E) (P)

PALGROVE PANACHE 72 R/F (PK T86E)

Comments: Quality starts at lot 1! Panache 25 is a smaller frame cow with a very big output. She had her first calf at 20 months which was unintentional. It was the very first calf by Panama and sold out of the paddock at 15 months for \$10,000. Her second calf C. Panache 29 (photo right) was one of our leading heifers last year and sold to Jon Weeks for \$7500. She has a pretty handy bull in our bull pen, and what about calf number four at foot; a heifer by Silverstream National born 01/09/2023. We believe this calf C. Panache 33 GKA23U43E is good enough to fit into a show team and has been tested BPA Free and PI negative. Panache 25 is a very sound cow with a terrific udder and heavy milk just like her mother Lot 12. PTIC to SCX Jehu – AI date 21.12.2023.