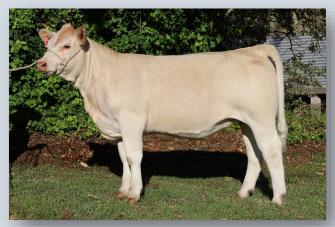

Comments: A Digna female with that blend of French & North American genetics. We have never had a Federation female that hasn't been the goods for us. Bull calf at foot Charnelle Urwin (P/S) GKA23U55E, born 14.10.2023. Photo right is of a son Sterling who sold last year out of the paddock at 15 months for \$11,000. Digna is a hard worker and has had 5 bulls and 1 female to date. Another son Thunder T34 is currently being used over some of our stud heifers. PTIC to SCX Jehu - AI date 11.12.2023.