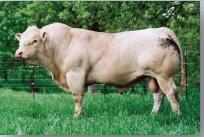

1300 259 742

support@stocklive.com.au www.stocklive.com.au

Vendor: G.K & K.A BLANCH

Tattoo: GKA P60E

**DOB**: 28/10/2018

HARVIE REDEMPTION 36P MC286641 (OAC Z6641E) (P)

CHARNELLE FEDERATION (GKA F29E) (P)

**CHARNELLE DANIELLE 3 (GKA B65E)** 

SIRE: CHARNELLE MAN POWER (GKA M16E) (P/S)

WCR SIR FA MAC 2244 M234430 (OAU B2244E) (P)

CHARNELLE DIGNA 49 (GKA A13E) (P)
PALGROVE DIGNA 33 (PK N92E)

JMB DATELINE 754T PMC310942 (PED -3109E)

G. BROS THIN RED LINE 527W MC326475 (OAC E6475E) (P)

G BROS TULIP 101T PFC359984 (PED -9984E)

DAM: CHARNELLE PANACHE 10 (GKA J13E) (P)

LT WYOMING WIND 4020 PLD M411450 (OAU P4020E) (P)

PALGROVE PANACHE 139 (PK A396E) (P)

PALGROVE PANACHE 72 R/F (PK T86E)

Comments: Quality starts at lot 1! Panache 25 is a smaller frame cow with a very big output. She had her first calf at 20 months which was unintentional. It was the very first calf by Panama and sold out of the paddock at 15 months for \$10,000. Her second calf C. Panache 29 (photo right) was one of our leading heifers last year and sold to Jon Weeks for \$7500. She has a pretty handy bull in our bull pen, and what about calf number four at foot; a heifer by Silverstream National born 01/09/2023. We believe this calf C. Panache 33 GKA23U43E is good enough to fit into a show team and has been tested BPA Free and PI negative. Panache 25 is a very sound cow with a terrific udder and heavy milk just like her mother Lot 12. PTIC to SCX Jehu – AI date 21.12.2023.