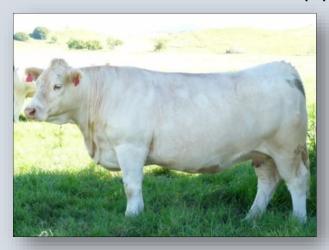

G BROS TULIP 101T PFC359984 (PED -9984E)

DAM: CHARNELLE PANACHE 10 (GKA J13E) (P)

LT WYOMING WIND 4020 PLD M411450 (OAU P4020E) (P)

PALGROVE PANACHE 139 (PK A396E) (P)

PALGROVE PANACHE 72 R/F (PK T86E)

Comments: Quality starts at lot 1! Panache 25 is a smaller frame cow with a very big output. She had her first calf at 20 months which was unintentional. It was the very first calf by Panama and sold out of the paddock at 15 months for \$10,000. Her second calf C. Panache 29 (photo right) was one of our leading heifers last year and sold to Jon Weeks for \$7500. She has a pretty handy bull in our bull pen, and what about calf number four at foot; a heifer by Silverstream National born 01/09/2023. We believe this calf C. Panache 33 GKA23U43E is good enough to fit into a show team and has been tested BPA Free and PI negative. Panache 25 is a very sound cow with a terrific udder and heavy milk just like her mother Lot 12. PTIC to SCX Jehu – AI date 21.12.2023.