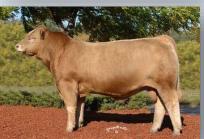

### **CHARNELLE DIGNA 183 (AI) (P)**

Vendor: G.K & K.A BLANCH

Tattoo: GKA S1E

**DOB**: 10/01/2021

J-BAS 7 SV DNA: 100K

GERRARD PREACHER 31U MC319989 (OAC D9989E) (P)

GERRARD PASTOR 35Z MC347921 (OAC H7921E) (P)

GERRARD ROXANNE 18P PFC344620 (PED -4620E)

SIRE: ELDER'S BLACKJACK 788B M358621 (OAC K788E) (P)

SVY AD INVINCIBLE P 748T PMC309953 (PED C748E) (P)

SVY STARTSTRUCK 8X FC382684 (OAC F8E) (P)

SVY STARSTRUCK 559R (PED A559E) (P)

EXCLUSIF 8589103317 (OAF J858F)

SILVERSTREAM PERFORMER P38EF FMC8325 (83 U38F)

SILVERSTREAM HOUGHTY H83E 83/FF9026/92 (83 M83F)

DAM: CHARNELLE DIGNA 167 (GKA P27E) (P)

LT WYOMING WIND 4020 PLD M411450 (OAU P4020E) (P)

CHARNELLE DIGNA78 (GKA D10E) (P)

CHARNELLE DIGNA M.A.2 (GKA R44E) (P)

**Comments**: We believe Digna 183 to have a bright future wherever she goes. When you combine the softness of Wyoming Wind, power and maternal traits of Performer and then the growth, carcass, fertility and maternal traits of Blackjack, you have the whole package. She has a beautiful nature. We rate the Blackjack females highly. She is Homozygous Polled. Digna was placed 2<sup>nd</sup> in her class at the 2022 Ekka. Due to calve to Johnny 15.02.2024.