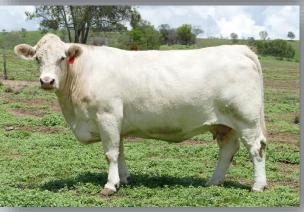

G BROS TULIP 101T PFC359984 (PED -9984E)

DAM: CHARNELLE PANACHE 10 (GKA J13E) (P)

LT WYOMING WIND 4020 PLD M411450 (OAU P4020E) (P)

PALGROVE PANACHE 139 (PK A396E) (P)

PALGROVE PANACHE 72 R/F (PK T86E)

Comments: Quality starts at lot 1! Panache 25 is a smaller frame cow with a very big output. She had her first calf at 20 months which was unintentional. It was the very first calf by Panama and sold out of the paddock at 15 months for \$10,000. Her second calf C. Panache 29 (photo right) was one of our leading heifers last year and sold to Jon Weeks for \$7500. She has a pretty handy bull in our bull pen, and what about calf number four at foot; a heifer by Silverstream National born 01/09/2023. We believe this calf C. Panache 33 GKA23U43E is good enough to fit into a show team and has been tested BPA Free and PI negative. Panache 25 is a very sound cow with a terrific udder and heavy milk just like her mother Lot 12. PTIC to SCX Jehu – AI date 21.12.2023.