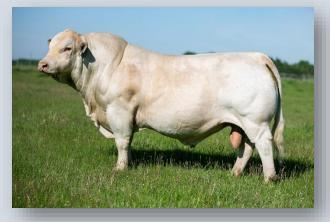

### **CHARNELLE DIGNA 183 (AI) (P)**

Vendor: G.K & K.A BLANCH

Tattoo: GKA S1E

**DOB**: 10/01/2021

J-BAS 7 SV DNA: 100K

GERRARD PREACHER 31U MC319989 (OAC D9989E) (P)

GERRARD PASTOR 35Z MC347921 (OAC H7921E) (P)

CHARNELLE DIGNA78 (GKA D10E) (P)

CHARNELLE DIGNA M.A.2 (GKA R44E) (P)

**Comments**: We believe Digna 183 to have a bright future wherever she goes. When you combine the softness of Wyoming Wind, power and maternal traits of Performer and then the growth, carcass, fertility and maternal traits of Blackjack, you have the whole package. She has a beautiful nature. We rate the Blackjack females highly. She is Homozygous Polled. Digna was placed 2<sup>nd</sup> in her class at the 2022 Ekka. Due to calve to Johnny 15.02.2024.