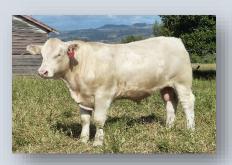

G BROS TULIP 101T PFC359984 (PED -9984E)

DAM: CHARNELLE PANACHE 10 (GKA J13E) (P)

LT WYOMING WIND 4020 PLD M411450 (OAU P4020E) (P)

PALGROVE PANACHE 139 (PK A396E) (P)

PALGROVE PANACHE 72 R/F (PK T86E)

Comments: Quality starts at lot 1! Panache 25 is a smaller frame cow with a very big output. She had her first calf at 20 months which was unintentional. It was the very first calf by Panama and sold out of the paddock at 15 months for \$10,000. Her second calf C. Panache 29 (photo right) was one of our leading heifers last year and sold to Jon Weeks for \$7500. She has a pretty handy bull in our bull pen, and what about calf number four at foot; a heifer by Silverstream National born 01/09/2023. We believe this calf C. Panache 33 GKA23U43E is good enough to fit into a show team and has been tested BPA Free and PI negative. Panache 25 is a very sound cow with a terrific udder and heavy milk just like her mother Lot 12. PTIC to SCX Jehu – AI date 21.12.2023.