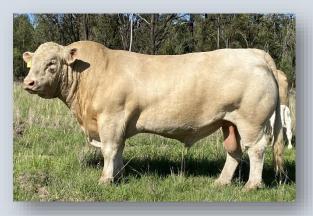

DAM: CHARNELLE DIGNA78 (GKA D10E) (P)

TEMANA KNOCKOUT (TJ K37E) CHARNELLE DIGNA M.A.2 (GKA R44E) (P)

PALGROVE DIGNA 36 (PK N168E) (P)

Comments: Digna 152 is a valued Gallway daughter that has really left her mark in our herd. Her first son Preston was the sire of our highest ever priced bull Skipper (\$29,000) in 2022. Two of her sons by Elders Blackjack (Quicksilver right) have sold to \$14,000. Heifer calf at foot by Glenlea Quartermaster Digna197 GKA23U54E born 11/10/2023. Paddocked with Charnelle Thunder T34E till sale day. Twin sister to lot 31.