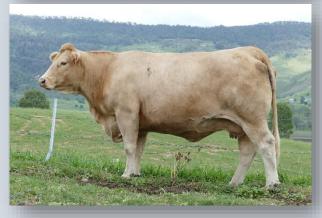

SIRE: CHARNELLE MAN POWER (GKA M16E) (P/S)

WCR SIR FA MAC 2244 M234430 (OAU B2244E) (P)

CHARNELLE DIGNA 49 (GKA A13E) (P)
PALGROVE DIGNA 33 (PK N92E)

JMB DATELINE 754T PMC310942 (PED -3109E)

G. BROS THIN RED LINE 527W MC326475 (OAC E6475E) (P)

G BROS TULIP 101T PFC359984 (PED -9984E)

DAM: CHARNELLE PANACHE 10 (GKA J13E) (P)

LT WYOMING WIND 4020 PLD M411450 (OAU P4020E) (P)

PALGROVE PANACHE 139 (PK A396E) (P)

PALGROVE PANACHE 72 R/F (PK T86E)

Comments: Quality starts at lot 1! Panache 25 is a smaller frame cow with a very big output. She had her first calf at 20 months which was unintentional. It was the very first calf by Panama and sold out of the paddock at 15 months for \$10,000. Her second calf C. Panache 29 (photo right) was one of our leading heifers last year and sold to Jon Weeks for \$7500. She has a pretty handy bull in our bull pen, and what about calf number four at foot; a heifer by Silverstream National born 01/09/2023. We believe this calf C. Panache 33 GKA23U43E is good enough to fit into a show team and has been tested BPA Free and PI negative. Panache 25 is a very sound cow with a terrific udder and heavy milk just like her mother Lot 12. PTIC to SCX Jehu – AI date 21.12.2023.