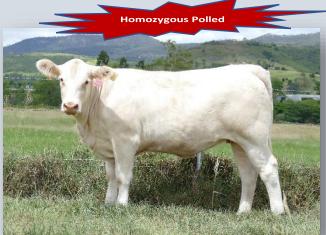

Vaccinations: 3 germ blood, 7 in 1, 3 day sickness & Pestigard

Vendor: G.K & K.A BLANCH

Tattoo: GKA M1E **DOB:** 02/01/2016

LT WYOMING WIND 4020 PLD M411450 (OAU P4020E) (P)

HARVIE REDEMPTION 36P MC286641 (OAC Z6641E) (P)

HARVIE MS MOLSON 53M FC316280 (PED -6280E) (P)

SIRE: CHARNELLE FEDERATION (GKA F29E) (P)

**CHARNELLE WIZ BANG (GKA W67E)** 

CHARNELLE DANIELLE 3 (GKA B65E)

CHARNELLE DANIELLE (GKA X77E) (P)

**TILL FMC6073 (OAF B816F)** 

EXCLUSIF 8589103317 (OAF J858F)

REINETTE 85 80108477 (PED X8580F)

DAM: CHARNELLE DIGNA 97 (GKA E55E) (P)

LT WYOMING WIND 4020 PLD M411450 (OAU P4020E) (P)

CHARNELLE DIGNA 18 (GKA V28E) (P)

CHARNELLE DIGNA M.A.2 (GKA R44E) (P)

Comments: A Digna female with that blend of French & North American genetics. We have never had a Federation female that hasn't been the goods for us. Bull calf at foot Charnelle Urwin (P/S) GKA23U55E, born 14.10.2023. Photo right is of a son Sterling who sold last year out of the paddock at 15 months for \$11,000. Digna is a hard worker and has had 5 bulls and 1 female to date. Another son Thunder T34 is currently being used over some of our stud heifers. PTIC to SCX Jehu - AI date 11.12.2023.