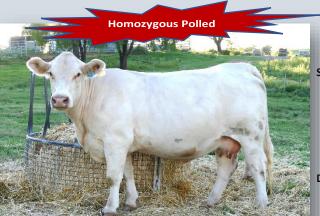

- This year's catalogue has a female for every operation. We feel sure you will be impressed with the quality of females and genetics on offer.
- This year at Charnelle we have decided to include in our sale 20 females which represents a modest reduction of our herd.
- This year we are pleased to offer 16 females that have been DNA tested as homozygous polled. These are clearly marked in the catalogue.
- A number of the females are halter broken and are definite show prospects. The vendors this year will select five finalist females through a voting process before the morning of the sale. These five finalists sponsored by Black Duck and Charnelle Charolais will then be put into the ring where