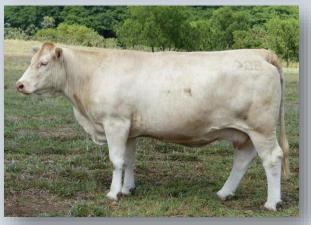

G BROS TULIP 101T PFC359984 (PED -9984E)

DAM: CHARNELLE PANACHE 10 (GKA J13E) (P)

LT WYOMING WIND 4020 PLD M411450 (OAU P4020E) (P)

PALGROVE PANACHE 139 (PK A396E) (P)

PALGROVE PANACHE 72 R/F (PK T86E)

Comments: Quality starts at lot 1! Panache 25 is a smaller frame cow with a very big output. She had her first calf at 20 months which was unintentional. It was the very first calf by Panama and sold out of the paddock at 15 months for \$10,000. Her second calf C. Panache 29 (photo right) was one of our leading heifers last year and sold to Jon Weeks for \$7500. She has a pretty handy bull in our bull pen, and what about calf number four at foot; a heifer by Silverstream National born 01/09/2023. We believe this calf C. Panache 33 GKA23U43E is good enough to fit into a show team and has been tested BPA Free and PI negative. Panache 25 is a very sound cow with a terrific udder and heavy milk just like her mother Lot 12. PTIC to SCX Jehu – AI date 21.12.2023.