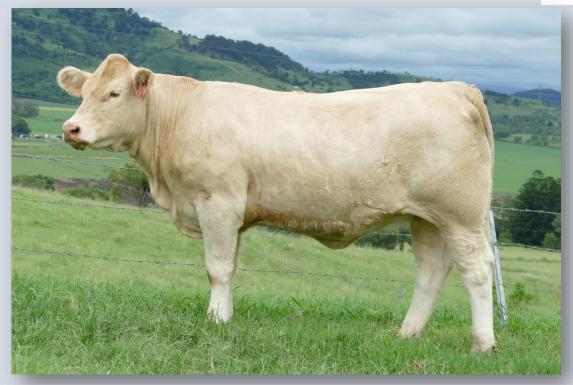

G BROS TULIP 101T PFC359984 (PED -9984E)

DAM: CHARNELLE PANACHE 10 (GKA J13E) (P)

LT WYOMING WIND 4020 PLD M411450 (OAU P4020E) (P)

PALGROVE PANACHE 139 (PK A396E) (P)

PALGROVE PANACHE 72 R/F (PK T86E)

Comments: Quality starts at lot 1! Panache 25 is a smaller frame cow with a very big output. She had her first calf at 20 months which was unintentional. It was the very first calf by Panama and sold out of the paddock at 15 months for \$10,000. Her second calf C. Panache 29 (photo right) was one of our leading heifers last year and sold to Jon Weeks for \$7500. She has a pretty handy bull in our bull pen, and what about calf number four at foot; a heifer by Silverstream National born 01/09/2023. We believe this calf C. Panache 33 GKA23U43E is good enough to fit into a show team and has been tested BPA Free and PI negative. Panache 25 is a very sound cow with a terrific udder and heavy milk just like her mother Lot 12. PTIC to SCX Jehu – AI date 21.12.2023.