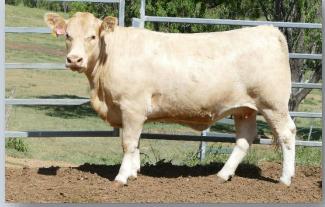

### **CHARNELLE DIGNA 183 (AI) (P)**

Vendor: G.K & K.A BLANCH

Tattoo: GKA S1E

**DOB**: 10/01/2021

J-BAS 7 SV DNA: 100K

GERRARD PREACHER 31U MC319989 (OAC D9989E) (P)

GERRARD PASTOR 35Z MC347921 (OAC H7921E) (P)

GERRARD ROXANNE 18P PFC344620 (PED -4620E)

SIRE: ELDER'S BLACKJACK 788B M358621 (OAC K788E) (P)

SVY AD INVINCIBLE P 748T PMC309953 (PED C748E) (P)

SVY STARTSTRUCK 8X FC382684 (OAC F8E) (P)

SVY STARSTRUCK 559R (PED A559E) (P)

EXCLUSIF 8589103317 (OAF J858F)

SILVERSTREAM PERFORMER P38EF FMC8325 (83 U38F)

SILVERSTREAM HOUGHTY H83E 83/FF9026/92 (83 M83F)

DAM: CHARNELLE DIGNA 167 (GKA P27E) (P)

LT WYOMING WIND 4020 PLD M411450 (OAU P4020E) (P)

CHARNELLE DIGNA78 (GKA D10E) (P)

CHARNELLE DIGNA M.A.2 (GKA R44E) (P)

**Comments**: We believe Digna 183 to have a bright future wherever she goes. When you combine the softness of Wyoming Wind, power and maternal traits of Performer and then the growth, carcass, fertility and maternal traits of Blackjack, you have the whole package. She has a beautiful nature. We rate the Blackjack females highly. She is Homozygous Polled. Digna was placed 2<sup>nd</sup> in her class at the 2022 Ekka. Due to calve to Johnny 15.02.2024.