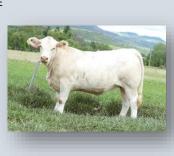

# CHARNELLE DIGNA 152 (AI) (P/S) (TW)

DOB: 19/02/2016

Vendor: G.K & K.A BLANCH Tattoo: GKA M9E

BLACK OUT 5812506224 (PED -6224F)

EMILE - RS 8900459227 (PED -9227F)

SOUTH WEST 8900451609 (PED -1609F)

SIRE: GALLWAY - RS 8900451063 (OAF G1063F) (P)

OKAPI - 0398119910 0398119910 (PED -9910F)

DEMLER - RS 8900457103 (PED -7103F) AUDI 8900454090 (PED -4090F)

SCHURRTOP 5627 M300802 (PED -5627E)

LT WYOMING WIND 4020 PLD M411450 (OAU P4020E) (P)

LT CHAP'S LADY 217 OP F634394 (PED -2170E)

DAM: CHARNELLE DIGNA78 (GKA D10E) (P)

TEMANA KNOCKOUT (TJ K37E) CHARNELLE DIGNA M.A.2 (GKA R44E) (P)

PALGROVE DIGNA 36 (PK N168E) (P)

Comments: Digna 152 is a valued Gallway daughter that has really left her mark in our herd. Her first son Preston was the sire of our highest ever priced bull Skipper (\$29,000) in 2022. Two of her sons by Elders Blackjack (Quicksilver right) have sold to \$14,000. Heifer calf at foot by Glenlea Quartermaster Digna197 GKA23U54E born 11/10/2023. Paddocked with Charnelle Thunder T34E till sale day. Twin sister to lot 31.

| Charolais |       |       |      |      |     | Janu | ary 202 | 4 Austral | asian Ch | arolais | Single-S | Step BRE | EDPLAN | J    |      |      |       |       |
|-----------|-------|-------|------|------|-----|------|---------|-----------|----------|---------|----------|----------|--------|------|------|------|-------|-------|
| Charolais | DIR   | DTRS  | GL   | BW   | 200 | 400  | 600     | MCW       | Milk     | SS      | CWt      | EMA      | Rib    | Rump | RBY  | IMF  | In    | ndex  |
| EBV       | -12.1 | -17.9 | +1.7 | +2.1 | +2  | +14  | +9      | +8        | +12      | +1.1    | +9       | +1.3     | -1.3   | -2.0 | +1.2 | -0.2 | DTI\$ | NMI\$ |
| Acc       | 53%   | 45%   | 71%  | 74%  | 68% | 67%  | 68%     | 61%       | 65%      | 71%     | 55%      | 47%      | 50%    | 48%  | 47%  | 45%  | +\$3  | -\$14 |