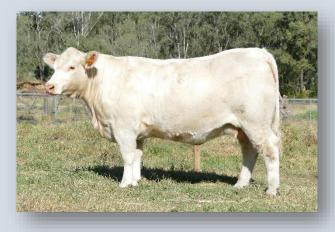

G BROS TULIP 101T PFC359984 (PED -9984E)

DAM: CHARNELLE PANACHE 10 (GKA J13E) (P)

LT WYOMING WIND 4020 PLD M411450 (OAU P4020E) (P)

PALGROVE PANACHE 139 (PK A396E) (P)

PALGROVE PANACHE 72 R/F (PK T86E)

Comments: Quality starts at lot 1! Panache 25 is a smaller frame cow with a very big output. She had her first calf at 20 months which was unintentional. It was the very first calf by Panama and sold out of the paddock at 15 months for \$10,000. Her second calf C. Panache 29 (photo right) was one of our leading heifers last year and sold to Jon Weeks for \$7500. She has a pretty handy bull in our bull pen, and what about calf number four at foot; a heifer by Silverstream National born 01/09/2023. We believe this calf C. Panache 33 GKA23U43E is good enough to fit into a show team and has been tested BPA Free and PI negative. Panache 25 is a very sound cow with a terrific udder and heavy milk just like her mother Lot 12. PTIC to SCX Jehu – AI date 21.12.2023.