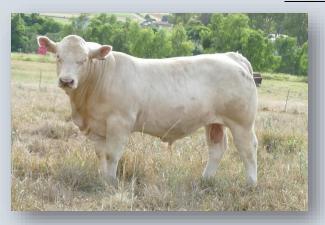

G BROS TULIP 101T PFC359984 (PED -9984E)

DAM: CHARNELLE PANACHE 10 (GKA J13E) (P)

LT WYOMING WIND 4020 PLD M411450 (OAU P4020E) (P)

PALGROVE PANACHE 139 (PK A396E) (P)

PALGROVE PANACHE 72 R/F (PK T86E)

Comments: Quality starts at lot 1! Panache 25 is a smaller frame cow with a very big output. She had her first calf at 20 months which was unintentional. It was the very first calf by Panama and sold out of the paddock at 15 months for \$10,000. Her second calf C. Panache 29 (photo right) was one of our leading heifers last year and sold to Jon Weeks for \$7500. She has a pretty handy bull in our bull pen, and what about calf number four at foot; a heifer by Silverstream National born 01/09/2023. We believe this calf C. Panache 33 GKA23U43E is good enough to fit into a show team and has been tested BPA Free and PI negative. Panache 25 is a very sound cow with a terrific udder and heavy milk just like her mother Lot 12. PTIC to SCX Jehu – AI date 21.12.2023.