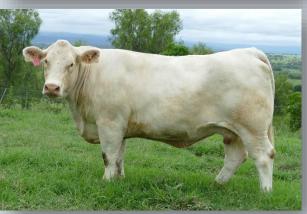

### **CHARNELLE DIGNA 183 (AI) (P)**

Vendor: G.K & K.A BLANCH

Tattoo: GKA S1E

**DOB**: 10/01/2021

J-BAS 7 SV DNA: 100K

GERRARD PREACHER 31U MC319989 (OAC D9989E) (P)

GERRARD PASTOR 35Z MC347921 (OAC H7921E) (P)

CHARNELLE DIGNA78 (GKA D10E) (P)

CHARNELLE DIGNA M.A.2 (GKA R44E) (P)

**Comments**: We believe Digna 183 to have a bright future wherever she goes. When you combine the softness of Wyoming Wind, power and maternal traits of Performer and then the growth, carcass, fertility and maternal traits of Blackjack, you have the whole package. She has a beautiful nature. We rate the Blackjack females highly. She is Homozygous Polled. Digna was placed 2<sup>nd</sup> in her class at the 2022 Ekka. Due to calve to Johnny 15.02.2024.