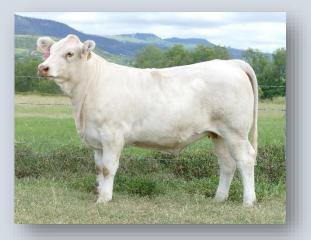

1300 259 742

support@stocklive.com.au www.stocklive.com.au

Vendor: G.K & K.A BLANCH

Tattoo: GKA P60E

**DOB**: 28/10/2018

HARVIE REDEMPTION 36P MC286641 (OAC Z6641E) (P)

CHARNELLE FEDERATION (GKA F29E) (P)

**CHARNELLE DANIELLE 3 (GKA B65E)** 

SIRE: CHARNELLE MAN POWER (GKA M16E) (P/S)

WCR SIR FA MAC 2244 M234430 (OAU B2244E) (P)

CHARNELLE DIGNA 49 (GKA A13E) (P)
PALGROVE DIGNA 33 (PK N92E)

JMB DATELINE 754T PMC310942 (PED -3109E)

G. BROS THIN RED LINE 527W MC326475 (OAC E6475E) (P)

G BROS TULIP 101T PFC359984 (PED -9984E)

DAM: CHARNELLE PANACHE 10 (GKA J13E) (P)

LT WYOMING WIND 4020 PLD M411450 (OAU P4020E) (P)

PALGROVE PANACHE 139 (PK A396E) (P)

PALGROVE PANACHE 72 R/F (PK T86E)

Comments: Quality starts at lot 1! Panache 25 is a smaller frame cow with a very big output. She had her first calf at 20 months which was unintentional. It was the very first calf by Panama and sold out of the paddock at 15 months for \$10,000. Her second calf C. Panache 29 (photo right) was one of our leading heifers last year and sold to Jon Weeks for \$7500. She has a pretty handy bull in our bull pen, and what about calf number four at foot; a heifer by Silverstream National born 01/09/2023. We believe this calf C. Panache 33 GKA23U43E is good enough to fit into a show team and has been tested BPA Free and PI negative. Panache 25 is a very sound cow with a terrific udder and heavy milk just like her mother Lot 12. PTIC to SCX Jehu – AI date 21.12.2023.