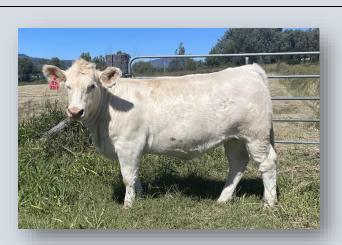

G BROS TULIP 101T PFC359984 (PED -9984E)

DAM: CHARNELLE PANACHE 10 (GKA J13E) (P)

LT WYOMING WIND 4020 PLD M411450 (OAU P4020E) (P)

PALGROVE PANACHE 139 (PK A396E) (P)

PALGROVE PANACHE 72 R/F (PK T86E)

Comments: Quality starts at lot 1! Panache 25 is a smaller frame cow with a very big output. She had her first calf at 20 months which was unintentional. It was the very first calf by Panama and sold out of the paddock at 15 months for \$10,000. Her second calf C. Panache 29 (photo right) was one of our leading heifers last year and sold to Jon Weeks for \$7500. She has a pretty handy bull in our bull pen, and what about calf number four at foot; a heifer by Silverstream National born 01/09/2023. We believe this calf C. Panache 33 GKA23U43E is good enough to fit into a show team and has been tested BPA Free and PI negative. Panache 25 is a very sound cow with a terrific udder and heavy milk just like her mother Lot 12. PTIC to SCX Jehu – AI date 21.12.2023.