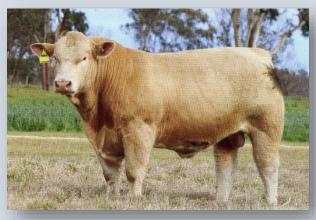

# CHARNELLE DIGNA 152 (AI) (P/S) (TW)

DOB: 19/02/2016

Vendor: G.K & K.A BLANCH Tattoo: GKA M9E

BLACK OUT 5812506224 (PED -6224F)

EMILE - RS 8900459227 (PED -9227F)

SOUTH WEST 8900451609 (PED -1609F)

SIRE: GALLWAY - RS 8900451063 (OAF G1063F) (P)

OKAPI - 0398119910 0398119910 (PED -9910F)

DEMLER - RS 8900457103 (PED -7103F) AUDI 8900454090 (PED -4090F)

SCHURRTOP 5627 M300802 (PED -5627E)

LT WYOMING WIND 4020 PLD M411450 (OAU P4020E) (P)

LT CHAP'S LADY 217 OP F634394 (PED -2170E)

DAM: CHARNELLE DIGNA78 (GKA D10E) (P)

TEMANA KNOCKOUT (TJ K37E) CHARNELLE DIGNA M.A.2 (GKA R44E) (P)

PALGROVE DIGNA 36 (PK N168E) (P)

Comments: Digna 152 is a valued Gallway daughter that has really left her mark in our herd. Her first son Preston was the sire of our highest ever priced bull Skipper (\$29,000) in 2022. Two of her sons by Elders Blackjack (Quicksilver right) have sold to \$14,000. Heifer calf at foot by Glenlea Quartermaster Digna197 GKA23U54E born 11/10/2023. Paddocked with Charnelle Thunder T34E till sale day. Twin sister to lot 31.