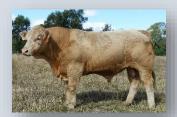

### **CHARNELLE DIGNA 183 (AI) (P)**

Vendor: G.K & K.A BLANCH

Tattoo: GKA S1E

**DOB**: 10/01/2021

J-BAS 7 SV DNA: 100K

GERRARD PREACHER 31U MC319989 (OAC D9989E) (P)

GERRARD PASTOR 35Z MC347921 (OAC H7921E) (P)

GERRARD ROXANNE 18P PFC344620 (PED -4620E)

SIRE: ELDER'S BLACKJACK 788B M358621 (OAC K788E) (P)

SVY AD INVINCIBLE P 748T PMC309953 (PED C748E) (P)

SVY STARTSTRUCK 8X FC382684 (OAC F8E) (P)

SVY STARSTRUCK 559R (PED A559E) (P)

EXCLUSIF 8589103317 (OAF J858F)

SILVERSTREAM PERFORMER P38EF FMC8325 (83 U38F)

SILVERSTREAM HOUGHTY H83E 83/FF9026/92 (83 M83F)

DAM: CHARNELLE DIGNA 167 (GKA P27E) (P)

LT WYOMING WIND 4020 PLD M411450 (OAU P4020E) (P)

CHARNELLE DIGNA78 (GKA D10E) (P)

CHARNELLE DIGNA M.A.2 (GKA R44E) (P)

**Comments**: We believe Digna 183 to have a bright future wherever she goes. When you combine the softness of Wyoming Wind, power and maternal traits of Performer and then the growth, carcass, fertility and maternal traits of Blackjack, you have the whole package. She has a beautiful nature. We rate the Blackjack females highly. She is Homozygous Polled. Digna was placed 2<sup>nd</sup> in her class at the 2022 Ekka. Due to calve to Johnny 15.02.2024.

| Charolais |      |      |      |      |     | Janu | ary 202 | 4 Austral | asian Ch | arolais | Single-S | tep BRE | EDPLAN | N    |      |      |       |       |
|-----------|------|------|------|------|-----|------|---------|-----------|----------|---------|----------|---------|--------|------|------|------|-------|-------|
| Charolais | DIR  | DTRS | GL   | BW   | 200 | 400  | 600     | MCW       | Milk     | SS      | CWt      | EMA     | Rib    | Rump | RBY  | IMF  | In    | dex   |
| EBV       | -6.6 | +6.6 | -3.2 | +1.1 | +16 | +34  | +52     | +42       | +6       | +2.4    | +26      | +1.8    | +1.1   | +1.1 | -0.1 | +0.2 | DTI\$ | NMI\$ |
| Acc       | 49%  | 44%  | 67%  | 71%  | 67% | 65%  | 65%     | 58%       | 53%      | 64%     | 53%      | 47%     | 53%    | 52%  | 47%  | 46%  | +\$27 | +\$68 |