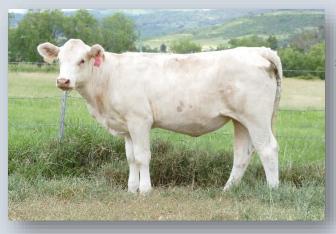

Vaccinations: 3 germ blood, 7 in 1, 3 day sickness & Pestigard

Vendor: G.K & K.A BLANCH

Tattoo: GKA M1E **DOB:** 02/01/2016

LT WYOMING WIND 4020 PLD M411450 (OAU P4020E) (P)

HARVIE REDEMPTION 36P MC286641 (OAC Z6641E) (P)

Comments: A Digna female with that blend of French & North American genetics. We have never had a Federation female that hasn't been the goods for us. Bull calf at foot Charnelle Urwin (P/S) GKA23U55E, born 14.10.2023. Photo right is of a son Sterling who sold last year out of the paddock at 15 months for \$11,000. Digna is a hard worker and has had 5 bulls and 1 female to date. Another son Thunder T34 is currently being used over some of our stud heifers. PTIC to SCX Jehu - AI date 11.12.2023.