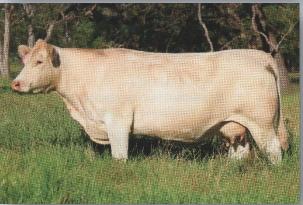

SIRE: CHARNELLE MAN POWER (GKA M16E) (P/S)

WCR SIR FA MAC 2244 M234430 (OAU B2244E) (P)

CHARNELLE DIGNA 49 (GKA A13E) (P)
PALGROVE DIGNA 33 (PK N92E)

JMB DATELINE 754T PMC310942 (PED -3109E)

G. BROS THIN RED LINE 527W MC326475 (OAC E6475E) (P)

G BROS TULIP 101T PFC359984 (PED -9984E)

DAM: CHARNELLE PANACHE 10 (GKA J13E) (P)

LT WYOMING WIND 4020 PLD M411450 (OAU P4020E) (P)

PALGROVE PANACHE 139 (PK A396E) (P)

PALGROVE PANACHE 72 R/F (PK T86E)

Comments: Quality starts at lot 1! Panache 25 is a smaller frame cow with a very big output. She had her first calf at 20 months which was unintentional. It was the very first calf by Panama and sold out of the paddock at 15 months for \$10,000. Her second calf C. Panache 29 (photo right) was one of our leading heifers last year and sold to Jon Weeks for \$7500. She has a pretty handy bull in our bull pen, and what about calf number four at foot; a heifer by Silverstream National born 01/09/2023. We believe this calf C. Panache 33 GKA23U43E is good enough to fit into a show team and has been tested BPA Free and PI negative. Panache 25 is a very sound cow with a terrific udder and heavy milk just like her mother Lot 12. PTIC to SCX Jehu – AI date 21.12.2023.