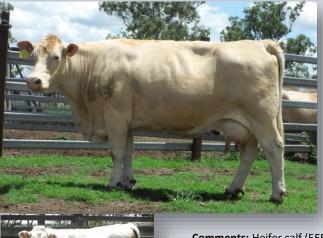

Vaccinations: 3 germ blood, 7 in 1, 3 day sickness & Pestigard

Vendor: G.K & K.A BLANCH

Tattoo: GKA M1E **DOB:** 02/01/2016

LT WYOMING WIND 4020 PLD M411450 (OAU P4020E) (P)

HARVIE REDEMPTION 36P MC286641 (OAC Z6641E) (P)

HARVIE MS MOLSON 53M FC316280 (PED -6280E) (P)

SIRE: CHARNELLE FEDERATION (GKA F29E) (P)

**CHARNELLE WIZ BANG (GKA W67E)** 

CHARNELLE DANIELLE 3 (GKA B65E)

CHARNELLE DANIELLE (GKA X77E) (P)

**TILL FMC6073 (OAF B816F)** 

EXCLUSIF 8589103317 (OAF J858F)

REINETTE 85 80108477 (PED X8580F)

DAM: CHARNELLE DIGNA 97 (GKA E55E) (P)

LT WYOMING WIND 4020 PLD M411450 (OAU P4020E) (P)

CHARNELLE DIGNA 18 (GKA V28E) (P)

CHARNELLE DIGNA M.A.2 (GKA R44E) (P)

Comments: A Digna female with that blend of French & North American genetics. We have never had a Federation female that hasn't been the goods for us. Bull calf at foot Charnelle Urwin (P/S) GKA23U55E, born 14.10.2023. Photo right is of a son Sterling who sold last year out of the paddock at 15 months for \$11,000. Digna is a hard worker and has had 5 bulls and 1 female to date. Another son Thunder T34 is currently being used over some of our stud heifers. PTIC to SCX Jehu - AI date 11.12.2023.

J-BAS 7

| Charolais |      |      |      |      |     | Janu | ary 202 | 4 Austral | asian Ch | arolais | Single-S | tep BRE | EDPLAN | 1    |      |      |       |       |
|-----------|------|------|------|------|-----|------|---------|-----------|----------|---------|----------|---------|--------|------|------|------|-------|-------|
| Charolais | DIR  | DTRS | GL   | BW   | 200 | 400  | 600     | MCW       | Milk     | SS      | CWt      | EMA     | Rib    | Rump | RBY  | IMF  | In    | dex   |
| EBV       | -3.6 | +1.4 | -0.9 | +0.2 | +4  | +16  | +21     | +1        | +4       | +0.5    | +15      | +1.3    | +0.5   | +0.6 | +0.3 | +0.0 | DTI\$ | NMI\$ |
| Acc       | 55%  | 46%  | 78%  | 76%  | 70% | 69%  | 68%     | 63%       | 70%      | 66%     | 58%      | 46%     | 49%    | 47%  | 45%  | 44%  | +\$14 | +\$38 |