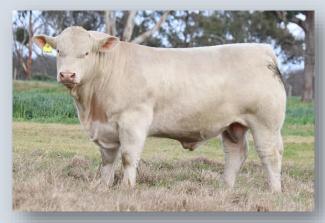

### **CHARNELLE DIGNA 183 (AI) (P)**

Vendor: G.K & K.A BLANCH

Tattoo: GKA S1E

**DOB**: 10/01/2021

J-BAS 7 SV DNA: 100K

GERRARD PREACHER 31U MC319989 (OAC D9989E) (P)

GERRARD PASTOR 35Z MC347921 (OAC H7921E) (P)

CHARNELLE DIGNA78 (GKA D10E) (P)

CHARNELLE DIGNA M.A.2 (GKA R44E) (P)

**Comments**: We believe Digna 183 to have a bright future wherever she goes. When you combine the softness of Wyoming Wind, power and maternal traits of Performer and then the growth, carcass, fertility and maternal traits of Blackjack, you have the whole package. She has a beautiful nature. We rate the Blackjack females highly. She is Homozygous Polled. Digna was placed 2<sup>nd</sup> in her class at the 2022 Ekka. Due to calve to Johnny 15.02.2024.