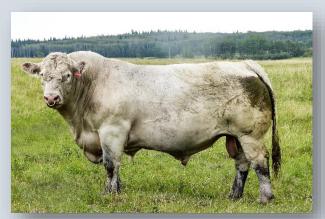

1300 259 742

support@stocklive.com.au www.stocklive.com.au

Vendor: G.K & K.A BLANCH

Tattoo: GKA P60E

**DOB**: 28/10/2018

HARVIE REDEMPTION 36P MC286641 (OAC Z6641E) (P)

CHARNELLE FEDERATION (GKA F29E) (P)

**CHARNELLE DANIELLE 3 (GKA B65E)** 

SIRE: CHARNELLE MAN POWER (GKA M16E) (P/S)

WCR SIR FA MAC 2244 M234430 (OAU B2244E) (P)

CHARNELLE DIGNA 49 (GKA A13E) (P)
PALGROVE DIGNA 33 (PK N92E)

JMB DATELINE 754T PMC310942 (PED -3109E)

G. BROS THIN RED LINE 527W MC326475 (OAC E6475E) (P)

G BROS TULIP 101T PFC359984 (PED -9984E)

DAM: CHARNELLE PANACHE 10 (GKA J13E) (P)

LT WYOMING WIND 4020 PLD M411450 (OAU P4020E) (P)

PALGROVE PANACHE 139 (PK A396E) (P)

PALGROVE PANACHE 72 R/F (PK T86E)

Comments: Quality starts at lot 1! Panache 25 is a smaller frame cow with a very big output. She had her first calf at 20 months which was unintentional. It was the very first calf by Panama and sold out of the paddock at 15 months for \$10,000. Her second calf C. Panache 29 (photo right) was one of our leading heifers last year and sold to Jon Weeks for \$7500. She has a pretty handy bull in our bull pen, and what about calf number four at foot; a heifer by Silverstream National born 01/09/2023. We believe this calf C. Panache 33 GKA23U43E is good enough to fit into a show team and has been tested BPA Free and PI negative. Panache 25 is a very sound cow with a terrific udder and heavy milk just like her mother Lot 12. PTIC to SCX Jehu – AI date 21.12.2023.