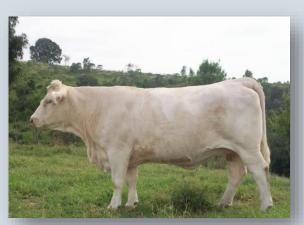

### **CHARNELLE DIGNA 183 (AI) (P)**

Vendor: G.K & K.A BLANCH

Tattoo: GKA S1E

**DOB**: 10/01/2021

J-BAS 7 SV DNA: 100K

GERRARD PREACHER 31U MC319989 (OAC D9989E) (P)

GERRARD PASTOR 35Z MC347921 (OAC H7921E) (P)

GERRARD ROXANNE 18P PFC344620 (PED -4620E)

SIRE: ELDER'S BLACKJACK 788B M358621 (OAC K788E) (P)

SVY AD INVINCIBLE P 748T PMC309953 (PED C748E) (P)

SVY STARTSTRUCK 8X FC382684 (OAC F8E) (P)

SVY STARSTRUCK 559R (PED A559E) (P)

EXCLUSIF 8589103317 (OAF J858F)

SILVERSTREAM PERFORMER P38EF FMC8325 (83 U38F)

SILVERSTREAM HOUGHTY H83E 83/FF9026/92 (83 M83F)

DAM: CHARNELLE DIGNA 167 (GKA P27E) (P)

LT WYOMING WIND 4020 PLD M411450 (OAU P4020E) (P)

CHARNELLE DIGNA78 (GKA D10E) (P)

CHARNELLE DIGNA M.A.2 (GKA R44E) (P)

**Comments**: We believe Digna 183 to have a bright future wherever she goes. When you combine the softness of Wyoming Wind, power and maternal traits of Performer and then the growth, carcass, fertility and maternal traits of Blackjack, you have the whole package. She has a beautiful nature. We rate the Blackjack females highly. She is Homozygous Polled. Digna was placed 2<sup>nd</sup> in her class at the 2022 Ekka. Due to calve to Johnny 15.02.2024.