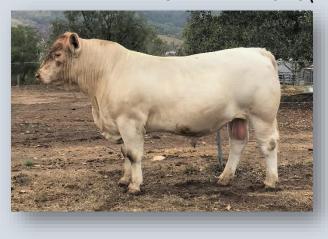

G BROS TULIP 101T PFC359984 (PED -9984E)

DAM: CHARNELLE PANACHE 10 (GKA J13E) (P)

LT WYOMING WIND 4020 PLD M411450 (OAU P4020E) (P)

PALGROVE PANACHE 139 (PK A396E) (P)

PALGROVE PANACHE 72 R/F (PK T86E)

Comments: Quality starts at lot 1! Panache 25 is a smaller frame cow with a very big output. She had her first calf at 20 months which was unintentional. It was the very first calf by Panama and sold out of the paddock at 15 months for \$10,000. Her second calf C. Panache 29 (photo right) was one of our leading heifers last year and sold to Jon Weeks for \$7500. She has a pretty handy bull in our bull pen, and what about calf number four at foot; a heifer by Silverstream National born 01/09/2023. We believe this calf C. Panache 33 GKA23U43E is good enough to fit into a show team and has been tested BPA Free and PI negative. Panache 25 is a very sound cow with a terrific udder and heavy milk just like her mother Lot 12. PTIC to SCX Jehu – AI date 21.12.2023.