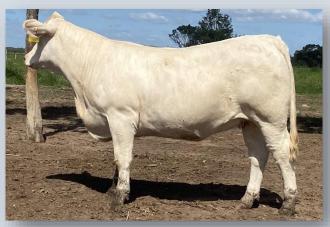

G BROS TULIP 101T PFC359984 (PED -9984E)

DAM: CHARNELLE PANACHE 10 (GKA J13E) (P)

LT WYOMING WIND 4020 PLD M411450 (OAU P4020E) (P)

PALGROVE PANACHE 139 (PK A396E) (P)

PALGROVE PANACHE 72 R/F (PK T86E)

Comments: Quality starts at lot 1! Panache 25 is a smaller frame cow with a very big output. She had her first calf at 20 months which was unintentional. It was the very first calf by Panama and sold out of the paddock at 15 months for \$10,000. Her second calf C. Panache 29 (photo right) was one of our leading heifers last year and sold to Jon Weeks for \$7500. She has a pretty handy bull in our bull pen, and what about calf number four at foot; a heifer by Silverstream National born 01/09/2023. We believe this calf C. Panache 33 GKA23U43E is good enough to fit into a show team and has been tested BPA Free and PI negative. Panache 25 is a very sound cow with a terrific udder and heavy milk just like her mother Lot 12. PTIC to SCX Jehu – AI date 21.12.2023.