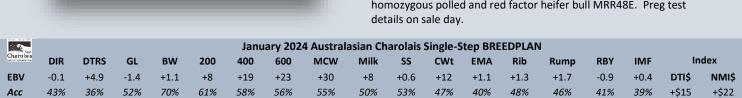

| Charolais |      |      |      |      |     | Janu | ary 202 | 4 Austral | asian Ch | arolais | Single-S | tep BRE | EDPLAN | N    |      |      |       |       |
|-----------|------|------|------|------|-----|------|---------|-----------|----------|---------|----------|---------|--------|------|------|------|-------|-------|
| Charolais | DIR  | DTRS | GL   | BW   | 200 | 400  | 600     | MCW       | Milk     | SS      | CWt      | EMA     | Rib    | Rump | RBY  | IMF  | In    | dex   |
| EBV       | -6.6 | +6.6 | -3.2 | +1.1 | +16 | +34  | +52     | +42       | +6       | +2.4    | +26      | +1.8    | +1.1   | +1.1 | -0.1 | +0.2 | DTI\$ | NMI\$ |
| Acc       | 49%  | 44%  | 67%  | 71%  | 67% | 65%  | 65%     | 58%       | 53%      | 64%     | 53%      | 47%     | 53%    | 52%  | 47%  | 46%  | +\$27 | +\$68 |