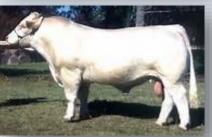

CHARNELLE DIGNA78 (GKA D10E) (P)

CHARNELLE DIGNA M.A.2 (GKA R44E) (P)

**Comments**: We believe Digna 183 to have a bright future wherever she goes. When you combine the softness of Wyoming Wind, power and maternal traits of Performer and then the growth, carcass, fertility and maternal traits of Blackjack, you have the whole package. She has a beautiful nature. We rate the Blackjack females highly. She is Homozygous Polled. Digna was placed 2<sup>nd</sup> in her class at the 2022 Ekka. Due to calve to Johnny 15.02.2024.