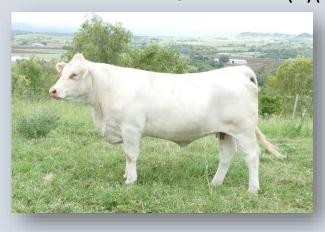

### **CHARNELLE DIGNA 183 (AI) (P)**

Vendor: G.K & K.A BLANCH

Tattoo: GKA S1E

**DOB**: 10/01/2021

J-BAS 7 SV DNA: 100K

GERRARD PREACHER 31U MC319989 (OAC D9989E) (P)

GERRARD PASTOR 35Z MC347921 (OAC H7921E) (P)

CHARNELLE DIGNA78 (GKA D10E) (P)

CHARNELLE DIGNA M.A.2 (GKA R44E) (P)

**Comments**: We believe Digna 183 to have a bright future wherever she goes. When you combine the softness of Wyoming Wind, power and maternal traits of Performer and then the growth, carcass, fertility and maternal traits of Blackjack, you have the whole package. She has a beautiful nature. We rate the Blackjack females highly. She is Homozygous Polled. Digna was placed 2<sup>nd</sup> in her class at the 2022 Ekka. Due to calve to Johnny 15.02.2024.