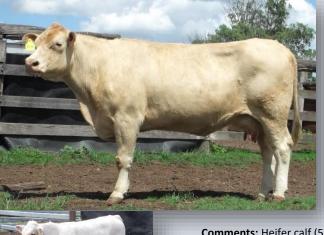

# CHARNELLE DIGNA 152 (AI) (P/S) (TW)

DOB: 19/02/2016

Vendor: G.K & K.A BLANCH Tattoo: GKA M9E

BLACK OUT 5812506224 (PED -6224F)

EMILE - RS 8900459227 (PED -9227F)

SOUTH WEST 8900451609 (PED -1609F)

SIRE: GALLWAY - RS 8900451063 (OAF G1063F) (P)

OKAPI - 0398119910 0398119910 (PED -9910F)

DEMLER - RS 8900457103 (PED -7103F) AUDI 8900454090 (PED -4090F)

SCHURRTOP 5627 M300802 (PED -5627E)

LT WYOMING WIND 4020 PLD M411450 (OAU P4020E) (P)

LT CHAP'S LADY 217 OP F634394 (PED -2170E)

DAM: CHARNELLE DIGNA78 (GKA D10E) (P)

TEMANA KNOCKOUT (TJ K37E) CHARNELLE DIGNA M.A.2 (GKA R44E) (P)

PALGROVE DIGNA 36 (PK N168E) (P)

Comments: Digna 152 is a valued Gallway daughter that has really left her mark in our herd. Her first son Preston was the sire of our highest ever priced bull Skipper (\$29,000) in 2022. Two of her sons by Elders Blackjack (Quicksilver right) have sold to \$14,000. Heifer calf at foot by Glenlea Quartermaster Digna197 GKA23U54E born 11/10/2023. Paddocked with Charnelle Thunder T34E till sale day. Twin sister to lot 31.

| Charolais |       |       |      |      |     | Janu | ary 202 | 4 Austral | asian Ch | arolais | Single-S | Step BRE | EDPLAN | J    |      |      |       |       |
|-----------|-------|-------|------|------|-----|------|---------|-----------|----------|---------|----------|----------|--------|------|------|------|-------|-------|
| Charolais | DIR   | DTRS  | GL   | BW   | 200 | 400  | 600     | MCW       | Milk     | SS      | CWt      | EMA      | Rib    | Rump | RBY  | IMF  | In    | ndex  |
| EBV       | -12.1 | -17.9 | +1.7 | +2.1 | +2  | +14  | +9      | +8        | +12      | +1.1    | +9       | +1.3     | -1.3   | -2.0 | +1.2 | -0.2 | DTI\$ | NMI\$ |
| Acc       | 53%   | 45%   | 71%  | 74%  | 68% | 67%  | 68%     | 61%       | 65%      | 71%     | 55%      | 47%      | 50%    | 48%  | 47%  | 45%  | +\$3  | -\$14 |