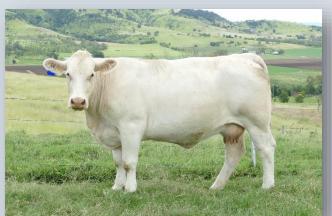

Comments: This big strong PP Polled Glenlea Base female is the Paternal sister to the highest selling Charolais female in 2022.

We selected this Cow and Calf unit, as the heifer calf is the best female in our spring drop of calves. We offer this Quality female after retaining her 2020 daughter Sired by "Charnelle Louis."

Calf at foot is a show prospect heifer Sired by "Minnie Vale's" stud sire "Glenlea QBrick Q906E.

JOINING SIRE. We are excited to introduce a young Sire in "Taylor Glenlea Fargo T14" PP Polled with outstanding pedigree & EBV's his genetics from the USA and Silverstream in NZ. Pregtest and DNA results available before sale day.