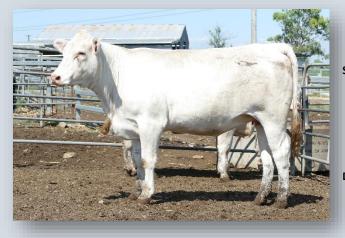

G BROS TULIP 101T PFC359984 (PED -9984E)

DAM: CHARNELLE PANACHE 10 (GKA J13E) (P)

LT WYOMING WIND 4020 PLD M411450 (OAU P4020E) (P)

PALGROVE PANACHE 139 (PK A396E) (P)

PALGROVE PANACHE 72 R/F (PK T86E)

Comments: Quality starts at lot 1! Panache 25 is a smaller frame cow with a very big output. She had her first calf at 20 months which was unintentional. It was the very first calf by Panama and sold out of the paddock at 15 months for \$10,000. Her second calf C. Panache 29 (photo right) was one of our leading heifers last year and sold to Jon Weeks for \$7500. She has a pretty handy bull in our bull pen, and what about calf number four at foot; a heifer by Silverstream National born 01/09/2023. We believe this calf C. Panache 33 GKA23U43E is good enough to fit into a show team and has been tested BPA Free and PI negative. Panache 25 is a very sound cow with a terrific udder and heavy milk just like her mother Lot 12. PTIC to SCX Jehu – AI date 21.12.2023.