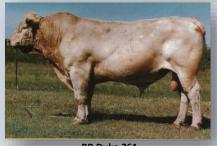

G BROS TULIP 101T PFC359984 (PED -9984E)

DAM: CHARNELLE PANACHE 10 (GKA J13E) (P)

LT WYOMING WIND 4020 PLD M411450 (OAU P4020E) (P)

PALGROVE PANACHE 139 (PK A396E) (P)

PALGROVE PANACHE 72 R/F (PK T86E)

Comments: Quality starts at lot 1! Panache 25 is a smaller frame cow with a very big output. She had her first calf at 20 months which was unintentional. It was the very first calf by Panama and sold out of the paddock at 15 months for \$10,000. Her second calf C. Panache 29 (photo right) was one of our leading heifers last year and sold to Jon Weeks for \$7500. She has a pretty handy bull in our bull pen, and what about calf number four at foot; a heifer by Silverstream National born 01/09/2023. We believe this calf C. Panache 33 GKA23U43E is good enough to fit into a show team and has been tested BPA Free and PI negative. Panache 25 is a very sound cow with a terrific udder and heavy milk just like her mother Lot 12. PTIC to SCX Jehu – AI date 21.12.2023.