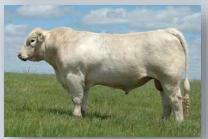

G BROS TULIP 101T PFC359984 (PED -9984E)

DAM: CHARNELLE PANACHE 10 (GKA J13E) (P)

LT WYOMING WIND 4020 PLD M411450 (OAU P4020E) (P)

PALGROVE PANACHE 139 (PK A396E) (P)

PALGROVE PANACHE 72 R/F (PK T86E)

Comments: Quality starts at lot 1! Panache 25 is a smaller frame cow with a very big output. She had her first calf at 20 months which was unintentional. It was the very first calf by Panama and sold out of the paddock at 15 months for \$10,000. Her second calf C. Panache 29 (photo right) was one of our leading heifers last year and sold to Jon Weeks for \$7500. She has a pretty handy bull in our bull pen, and what about calf number four at foot; a heifer by Silverstream National born 01/09/2023. We believe this calf C. Panache 33 GKA23U43E is good enough to fit into a show team and has been tested BPA Free and PI negative. Panache 25 is a very sound cow with a terrific udder and heavy milk just like her mother Lot 12. PTIC to SCX Jehu – AI date 21.12.2023.