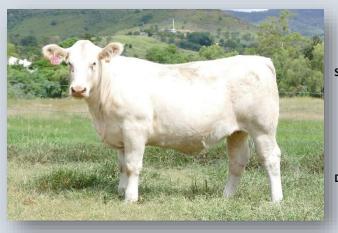

### **CHARNELLE DIGNA 183 (AI) (P)**

Vendor: G.K & K.A BLANCH

Tattoo: GKA S1E

**DOB**: 10/01/2021

J-BAS 7 SV DNA: 100K

GERRARD PREACHER 31U MC319989 (OAC D9989E) (P)

GERRARD PASTOR 35Z MC347921 (OAC H7921E) (P)

GERRARD ROXANNE 18P PFC344620 (PED -4620E)

SIRE: ELDER'S BLACKJACK 788B M358621 (OAC K788E) (P)

SVY AD INVINCIBLE P 748T PMC309953 (PED C748E) (P)

SVY STARTSTRUCK 8X FC382684 (OAC F8E) (P)

SVY STARSTRUCK 559R (PED A559E) (P)

EXCLUSIF 8589103317 (OAF J858F)

SILVERSTREAM PERFORMER P38EF FMC8325 (83 U38F)

SILVERSTREAM HOUGHTY H83E 83/FF9026/92 (83 M83F)

DAM: CHARNELLE DIGNA 167 (GKA P27E) (P)

LT WYOMING WIND 4020 PLD M411450 (OAU P4020E) (P)

CHARNELLE DIGNA78 (GKA D10E) (P)

CHARNELLE DIGNA M.A.2 (GKA R44E) (P)

**Comments**: We believe Digna 183 to have a bright future wherever she goes. When you combine the softness of Wyoming Wind, power and maternal traits of Performer and then the growth, carcass, fertility and maternal traits of Blackjack, you have the whole package. She has a beautiful nature. We rate the Blackjack females highly. She is Homozygous Polled. Digna was placed 2<sup>nd</sup> in her class at the 2022 Ekka. Due to calve to Johnny 15.02.2024.