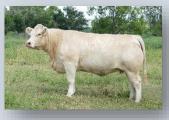

### **CHARNELLE DIGNA 183 (AI) (P)**

Vendor: G.K & K.A BLANCH

Tattoo: GKA S1E

**DOB**: 10/01/2021

J-BAS 7 SV DNA: 100K

GERRARD PREACHER 31U MC319989 (OAC D9989E) (P)

GERRARD PASTOR 35Z MC347921 (OAC H7921E) (P)

CHARNELLE DIGNA78 (GKA D10E) (P)

CHARNELLE DIGNA M.A.2 (GKA R44E) (P)

**Comments**: We believe Digna 183 to have a bright future wherever she goes. When you combine the softness of Wyoming Wind, power and maternal traits of Performer and then the growth, carcass, fertility and maternal traits of Blackjack, you have the whole package. She has a beautiful nature. We rate the Blackjack females highly. She is Homozygous Polled. Digna was placed 2<sup>nd</sup> in her class at the 2022 Ekka. Due to calve to Johnny 15.02.2024.