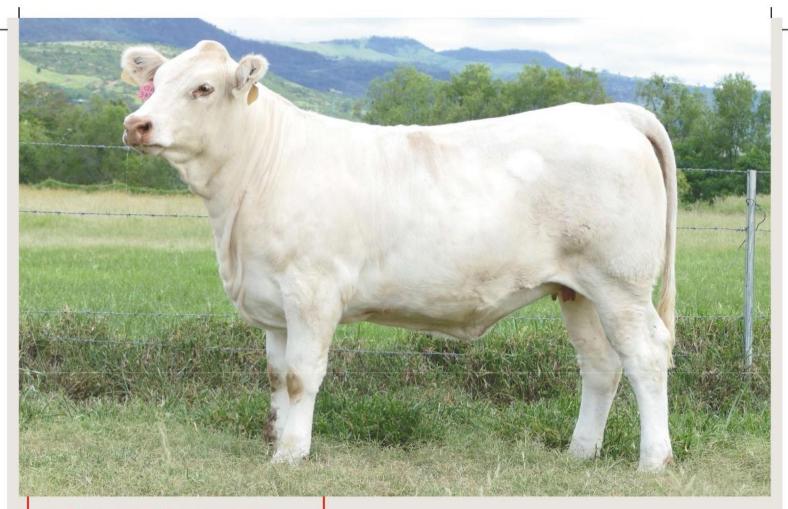

1300 259 742

support@stocklive.com.au www.stocklive.com.au

Vendor: G.K & K.A BLANCH

Tattoo: GKA P60E

**DOB**: 28/10/2018

HARVIE REDEMPTION 36P MC286641 (OAC Z6641E) (P)

CHARNELLE FEDERATION (GKA F29E) (P)

**CHARNELLE DANIELLE 3 (GKA B65E)** 

SIRE: CHARNELLE MAN POWER (GKA M16E) (P/S)

WCR SIR FA MAC 2244 M234430 (OAU B2244E) (P)

CHARNELLE DIGNA 49 (GKA A13E) (P)
PALGROVE DIGNA 33 (PK N92E)

JMB DATELINE 754T PMC310942 (PED -3109E)

G. BROS THIN RED LINE 527W MC326475 (OAC E6475E) (P)

G BROS TULIP 101T PFC359984 (PED -9984E)

DAM: CHARNELLE PANACHE 10 (GKA J13E) (P)

LT WYOMING WIND 4020 PLD M411450 (OAU P4020E) (P)

PALGROVE PANACHE 139 (PK A396E) (P)

PALGROVE PANACHE 72 R/F (PK T86E)

Comments: Quality starts at lot 1! Panache 25 is a smaller frame cow with a very big output. She had her first calf at 20 months which was unintentional. It was the very first calf by Panama and sold out of the paddock at 15 months for \$10,000. Her second calf C. Panache 29 (photo right) was one of our leading heifers last year and sold to Jon Weeks for \$7500. She has a pretty handy bull in our bull pen, and what about calf number four at foot; a heifer by Silverstream National born 01/09/2023. We believe this calf C. Panache 33 GKA23U43E is good enough to fit into a show team and has been tested BPA Free and PI negative. Panache 25 is a very sound cow with a terrific udder and heavy milk just like her mother Lot 12. PTIC to SCX Jehu – AI date 21.12.2023.