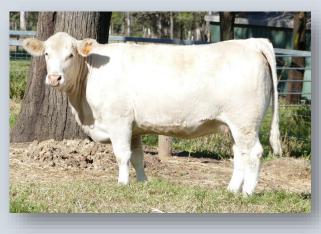

GORY NICHOLSON** 

Pedigree of resultant calves:

SILVERSTREAM OATLEY O10 083180010E (OAN P10E) (P)

SIRE: PALGROVE RUSHMORE R574E (AI) (ET) (P) (PK R574E)

PALGROVE ESTELLA P421E (PK P421E) (P)

CHARNELLE KING KONG (GKA K1E) (P)

DAM: BLACK DUCK NEON MOON (P) (GSN N1E)

BLACK DUCK FINALE (WAW F1E) (P)

Comments: Rushmore, an Oatley son is Homozygous Polled and was hand-picked to use in the Palgrove herd. Neon Moon – see notes in the previous lot.

Sire and Dam have been tested BPA Free. Price per embryo. 50% guarantee if implanted by an accredited technician within 12 months. All Black Duck embryos are stored at The Repro Group Allora, Qld.

Purchaser ((98B) 2 Embryos/\$:

Purchaser (98A) 2 Embryos / \$:

### 2 x A Grade Embryos

### BLACK DUCK NEON MOON (P) x ELDER'S BLACKJACK 788B (P)



**Vendor: GREGORY NICHOLSON** 

Pedigree of resultant calves:

GERRARD PASTOR 35Z MC347921 (OAC H7921E) (P)

SIRE: ELDER'S BLACKJACK 788B (P) (OAC K788E)

SVY STARTSTRUCK 8X FC382684 (OAC F8E) (P)

CHARNELLE KING KONG (GKA K1E) (P)

DAM: BLACK DUCK NEON MOON (P) (GSN N1E)

BLACK DUCK FINALE (WAW F1E) (P)

**Comments:** Photo left is of Black Duck Sassy Moon, a full sibling of these embryos. Sassy Moon was placed second in her class at last year's Ekka.

Sire and Dam have been tested BPA Free.

Price per embryo. 50% guarantee if implanted by an accredited technician within 12 months.

All Black Duck embryos are stored at The Repro Group Allora, Qld.

Purchaser / \$:

Lot 100

### 2 x A Grade Embryos

### CHARNELLE DIGNA 91 (AI) (ET) (P) x SILVERSTREAM MANHATTAN M171 (P)



**Vendor: GREGO