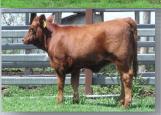

1300 259 742

support@stocklive.com.au www.stocklive.com.au

Vendor: G.K & K.A BLANCH

Tattoo: GKA P60E

**DOB**: 28/10/2018

HARVIE REDEMPTION 36P MC286641 (OAC Z6641E) (P)

CHARNELLE FEDERATION (GKA F29E) (P)

**CHARNELLE DANIELLE 3 (GKA B65E)** 

SIRE: CHARNELLE MAN POWER (GKA M16E) (P/S)

WCR SIR FA MAC 2244 M234430 (OAU B2244E) (P)

CHARNELLE DIGNA 49 (GKA A13E) (P)
PALGROVE DIGNA 33 (PK N92E)

JMB DATELINE 754T PMC310942 (PED -3109E)

G. BROS THIN RED LINE 527W MC326475 (OAC E6475E) (P)

G BROS TULIP 101T PFC359984 (PED -9984E)

DAM: CHARNELLE PANACHE 10 (GKA J13E) (P)

LT WYOMING WIND 4020 PLD M411450 (OAU P4020E) (P)

PALGROVE PANACHE 139 (PK A396E) (P)

PALGROVE PANACHE 72 R/F (PK T86E)

Comments: Quality starts at lot 1! Panache 25 is a smaller frame cow with a very big output. She had her first calf at 20 months which was unintentional. It was the very first calf by Panama and sold out of the paddock at 15 months for \$10,000. Her second calf C. Panache 29 (photo right) was one of our leading heifers last year and sold to Jon Weeks for \$7500. She has a pretty handy bull in our bull pen, and what about calf number four at foot; a heifer by Silverstream National born 01/09/2023. We believe this calf C. Panache 33 GKA23U43E is good enough to fit into a show team and has been tested BPA Free and PI negative. Panache 25 is a very sound cow with a terrific udder and heavy milk just like her mother Lot 12. PTIC to SCX Jehu – AI date 21.12.2023.

| Charolais |      |      |      |      |     | Janu | ary 202 | 4 Austral | asian Ch | arolais | Single-S | tep BRE | EDPLAN | J    |      |      |       |       |
|-----------|------|------|------|------|-----|------|---------|-----------|----------|---------|----------|---------|--------|------|------|------|-------|-------|
| Charolais | DIR  | DTRS | GL   | BW   | 200 | 400  | 600     | MCW       | Milk     | SS      | CWt      | EMA     | Rib    | Rump | RBY  | IMF  | In    | dex   |
| EBV       | -6.2 | +1.5 | -1.9 | +1.3 | +14 | +25  | +40     | +44       | +3       | +1.8    | +18      | -0.2    | +1.1   | +1.3 | -1.2 | +0.5 | DTI\$ | NMI\$ |
| Acc       | 45%  | 38%  | 63%  | 72%  | 64% | 65%  | 66%     | 58%       | 55%      | 58%     | 53%      | 37%     | 41%    | 39%  | 36%  | 35%  | +\$15 | +\$46 |