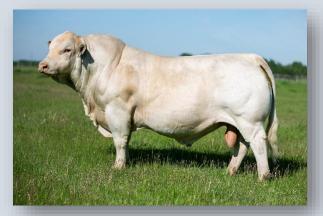

G BROS TULIP 101T PFC359984 (PED -9984E)

DAM: CHARNELLE PANACHE 10 (GKA J13E) (P)

LT WYOMING WIND 4020 PLD M411450 (OAU P4020E) (P)

PALGROVE PANACHE 139 (PK A396E) (P)

PALGROVE PANACHE 72 R/F (PK T86E)

Comments: Quality starts at lot 1! Panache 25 is a smaller frame cow with a very big output. She had her first calf at 20 months which was unintentional. It was the very first calf by Panama and sold out of the paddock at 15 months for \$10,000. Her second calf C. Panache 29 (photo right) was one of our leading heifers last year and sold to Jon Weeks for \$7500. She has a pretty handy bull in our bull pen, and what about calf number four at foot; a heifer by Silverstream National born 01/09/2023. We believe this calf C. Panache 33 GKA23U43E is good enough to fit into a show team and has been tested BPA Free and PI negative. Panache 25 is a very sound cow with a terrific udder and heavy milk just like her mother Lot 12. PTIC to SCX Jehu – AI date 21.12.2023.