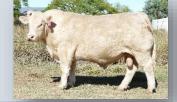

SIRE: CHARNELLE MAN POWER (GKA M16E) (P/S)

WCR SIR FA MAC 2244 M234430 (OAU B2244E) (P)

CHARNELLE DIGNA 49 (GKA A13E) (P)
PALGROVE DIGNA 33 (PK N92E)

JMB DATELINE 754T PMC310942 (PED -3109E)

G. BROS THIN RED LINE 527W MC326475 (OAC E6475E) (P)

G BROS TULIP 101T PFC359984 (PED -9984E)

DAM: CHARNELLE PANACHE 10 (GKA J13E) (P)

LT WYOMING WIND 4020 PLD M411450 (OAU P4020E) (P)

PALGROVE PANACHE 139 (PK A396E) (P)

PALGROVE PANACHE 72 R/F (PK T86E)

Comments: Quality starts at lot 1! Panache 25 is a smaller frame cow with a very big output. She had her first calf at 20 months which was unintentional. It was the very first calf by Panama and sold out of the paddock at 15 months for \$10,000. Her second calf C. Panache 29 (photo right) was one of our leading heifers last year and sold to Jon Weeks for \$7500. She has a pretty handy bull in our bull pen, and what about calf number four at foot; a heifer by Silverstream National born 01/09/2023. We believe this calf C. Panache 33 GKA23U43E is good enough to fit into a show team and has been tested BPA Free and PI negative. Panache 25 is a very sound cow with a terrific udder and heavy milk just like her mother Lot 12. PTIC to SCX Jehu – AI date 21.12.2023.