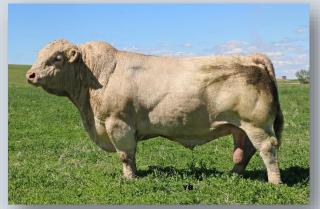

G BROS TULIP 101T PFC359984 (PED -9984E)

DAM: CHARNELLE PANACHE 10 (GKA J13E) (P)

LT WYOMING WIND 4020 PLD M411450 (OAU P4020E) (P)

PALGROVE PANACHE 139 (PK A396E) (P)

PALGROVE PANACHE 72 R/F (PK T86E)

Comments: Quality starts at lot 1! Panache 25 is a smaller frame cow with a very big output. She had her first calf at 20 months which was unintentional. It was the very first calf by Panama and sold out of the paddock at 15 months for \$10,000. Her second calf C. Panache 29 (photo right) was one of our leading heifers last year and sold to Jon Weeks for \$7500. She has a pretty handy bull in our bull pen, and what about calf number four at foot; a heifer by Silverstream National born 01/09/2023. We believe this calf C. Panache 33 GKA23U43E is good enough to fit into a show team and has been tested BPA Free and PI negative. Panache 25 is a very sound cow with a terrific udder and heavy milk just like her mother Lot 12. PTIC to SCX Jehu – AI date 21.12.2023.