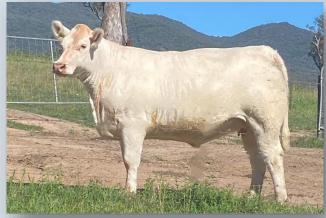

# CHARNELLE DIGNA 152 (AI) (P/S) (TW)

DOB: 19/02/2016

Vendor: G.K & K.A BLANCH Tattoo: GKA M9E

BLACK OUT 5812506224 (PED -6224F)

EMILE - RS 8900459227 (PED -9227F)

SOUTH WEST 8900451609 (PED -1609F)

SIRE: GALLWAY - RS 8900451063 (OAF G1063F) (P)

OKAPI - 0398119910 0398119910 (PED -9910F)

DEMLER - RS 8900457103 (PED -7103F) AUDI 8900454090 (PED -4090F)

SCHURRTOP 5627 M300802 (PED -5627E)

LT WYOMING WIND 4020 PLD M411450 (OAU P4020E) (P)

LT CHAP'S LADY 217 OP F634394 (PED -2170E)

DAM: CHARNELLE DIGNA78 (GKA D10E) (P)

TEMANA KNOCKOUT (TJ K37E) CHARNELLE DIGNA M.A.2 (GKA R44E) (P)

PALGROVE DIGNA 36 (PK N168E) (P)

Comments: Digna 152 is a valued Gallway daughter that has really left her mark in our herd. Her first son Preston was the sire of our highest ever priced bull Skipper (\$29,000) in 2022. Two of her sons by Elders Blackjack (Quicksilver right) have sold to \$14,000. Heifer calf at foot by Glenlea Quartermaster Digna197 GKA23U54E born 11/10/2023. Paddocked with Charnelle Thunder T34E till sale day. Twin sister to lot 31.