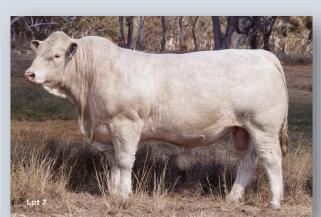

### Lot 7

### **BRANCH VIEW XQUISITE R31E (P)**

J-BAS 7

Vendor: ANDREW & JEMMA POSTLE Tattoo: BVC R31E

RANGAN PARK BLUEGRASS D55 (RAN D55E) (P)

PALGROVE HERITAGE H135 (PK H135E) (P)

PALGROVE JEMIMA 2 (PK Z21E)

SIRE: PALGROVE LUDLOW (PK L929E) (P)

PALGROVE COURAGE S 251404XBC01550 (PK C244E)

PALGROVE ALYSSA 77 (PK G703E) (P)

PALGROVE ALYSSA 36 (PK Y435E) (P)

**DOB**: 24/10/2020

LANG'S ERIC THE RED 3E MC178117 (PED -8117E) (P/S)

HARVIE JAGER 65J PMC228759 (OAC U8759E) (P)

HARVIE MISS FRANCIS 47F FC234929 (OAC R4929E)

DAM: BRANCH VIEW XQUISITE G51E (BVC G51E)

**HUNTINGTON UMPIRE (WCC U24E)** 

**BRANCH VIEW XQUISITE Z47E (BVC Z47E)** 

**BRANCH VIEW NURSEMAID (BVC N10E)** 

Comments: A great way to start the Branchview females for 2024. A clean polled Xquisite that just oozes length, refinement, and femininity. We have retained her first calf in our heifer replacement pen, and she sells this year with a scurred, Charnelle President bull calf at foot, born on the 19/10/23. A young polled cow with her entire breeding life ahead of her. Aled to Silverstream President on the 7/12/23 with pregnancy test details on Supp sheet