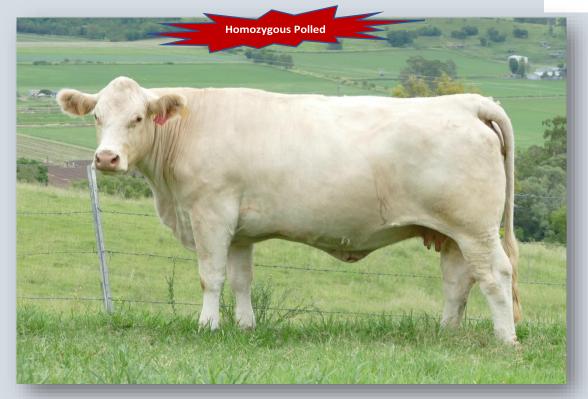

- This year's catalogue has a female for every operation. We feel sure you will be impressed with the quality of females and genetics on offer.
- This year at Charnelle we have decided to include in our sale 20 females which represents a modest reduction of our herd.
- This year we are pleased to offer 16 females that have been DNA tested as homozygous polled. These are clearly marked in the catalogue.
- A number of the females are halter broken and are definite show prospects. The vendors this year will select five finalist females through a voting process before the morning of the sale. These five finalists sponsored by Black Duck and Charnelle Charolais will then be put into the ring where