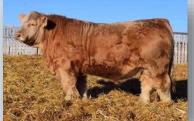

Comments: A Digna female with that blend of French & North American genetics. We have never had a Federation female that hasn't been the goods for us. Bull calf at foot Charnelle Urwin (P/S) GKA23U55E, born 14.10.2023. Photo right is of a son Sterling who sold last year out of the paddock at 15 months for \$11,000. Digna is a hard worker and has had 5 bulls and 1 female to date. Another son Thunder T34 is currently being used over some of our stud heifers. PTIC to SCX Jehu - AI date 11.12.2023.