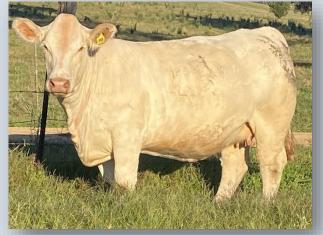

G BROS TULIP 101T PFC359984 (PED -9984E)

DAM: CHARNELLE PANACHE 10 (GKA J13E) (P)

LT WYOMING WIND 4020 PLD M411450 (OAU P4020E) (P)

PALGROVE PANACHE 139 (PK A396E) (P)

PALGROVE PANACHE 72 R/F (PK T86E)

Comments: Quality starts at lot 1! Panache 25 is a smaller frame cow with a very big output. She had her first calf at 20 months which was unintentional. It was the very first calf by Panama and sold out of the paddock at 15 months for \$10,000. Her second calf C. Panache 29 (photo right) was one of our leading heifers last year and sold to Jon Weeks for \$7500. She has a pretty handy bull in our bull pen, and what about calf number four at foot; a heifer by Silverstream National born 01/09/2023. We believe this calf C. Panache 33 GKA23U43E is good enough to fit into a show team and has been tested BPA Free and PI negative. Panache 25 is a very sound cow with a terrific udder and heavy milk just like her mother Lot 12. PTIC to SCX Jehu – AI date 21.12.2023.