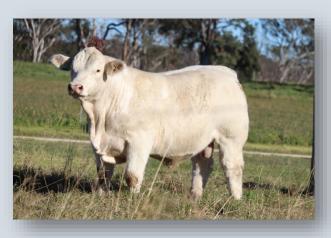

G BROS TULIP 101T PFC359984 (PED -9984E)

DAM: CHARNELLE PANACHE 10 (GKA J13E) (P)

LT WYOMING WIND 4020 PLD M411450 (OAU P4020E) (P)

PALGROVE PANACHE 139 (PK A396E) (P)

PALGROVE PANACHE 72 R/F (PK T86E)

Comments: Quality starts at lot 1! Panache 25 is a smaller frame cow with a very big output. She had her first calf at 20 months which was unintentional. It was the very first calf by Panama and sold out of the paddock at 15 months for \$10,000. Her second calf C. Panache 29 (photo right) was one of our leading heifers last year and sold to Jon Weeks for \$7500. She has a pretty handy bull in our bull pen, and what about calf number four at foot; a heifer by Silverstream National born 01/09/2023. We believe this calf C. Panache 33 GKA23U43E is good enough to fit into a show team and has been tested BPA Free and PI negative. Panache 25 is a very sound cow with a terrific udder and heavy milk just like her mother Lot 12. PTIC to SCX Jehu – AI date 21.12.2023.