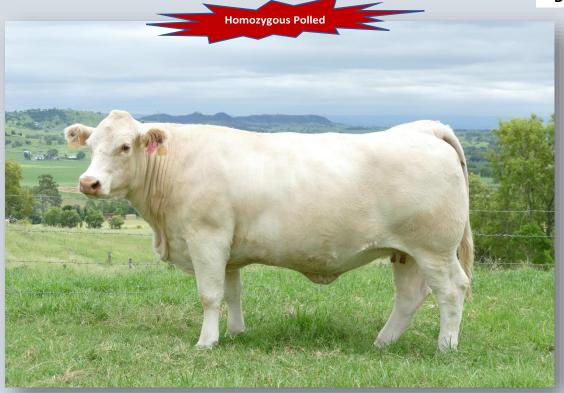

CHARNELLE DIGNA78 (GKA D10E) (P)

CHARNELLE DIGNA M.A.2 (GKA R44E) (P)

**Comments**: We believe Digna 183 to have a bright future wherever she goes. When you combine the softness of Wyoming Wind, power and maternal traits of Performer and then the growth, carcass, fertility and maternal traits of Blackjack, you have the whole package. She has a beautiful nature. We rate the Blackjack females highly. She is Homozygous Polled. Digna was placed 2<sup>nd</sup> in her class at the 2022 Ekka. Due to calve to Johnny 15.02.2024.