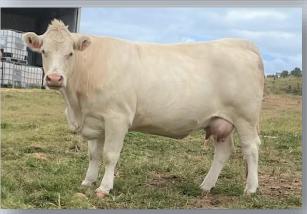

Vaccinations: 3 germ blood, 7 in 1, 3 day sickness & Pestigard

Vendor: G.K & K.A BLANCH

Tattoo: GKA M1E **DOB:** 02/01/2016

LT WYOMING WIND 4020 PLD M411450 (OAU P4020E) (P)

HARVIE REDEMPTION 36P MC286641 (OAC Z6641E) (P)

Comments: A Digna female with that blend of French & North American genetics. We have never had a Federation female that hasn't been the goods for us. Bull calf at foot Charnelle Urwin (P/S) GKA23U55E, born 14.10.2023. Photo right is of a son Sterling who sold last year out of the paddock at 15 months for \$11,000. Digna is a hard worker and has had 5 bulls and 1 female to date. Another son Thunder T34 is currently being used over some of our stud heifers. PTIC to SCX Jehu - AI date 11.12.2023.