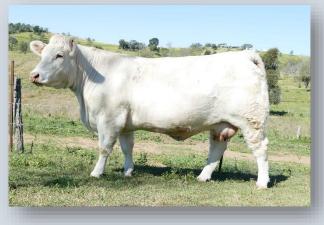

# CHARNELLE DIGNA 152 (AI) (P/S) (TW)

DOB: 19/02/2016

Vendor: G.K & K.A BLANCH Tattoo: GKA M9E

BLACK OUT 5812506224 (PED -6224F)

EMILE - RS 8900459227 (PED -9227F)

SOUTH WEST 8900451609 (PED -1609F)

SIRE: GALLWAY - RS 8900451063 (OAF G1063F) (P)

DAM: CHARNELLE DIGNA78 (GKA D10E) (P)

TEMANA KNOCKOUT (TJ K37E) CHARNELLE DIGNA M.A.2 (GKA R44E) (P)

PALGROVE DIGNA 36 (PK N168E) (P)

Comments: Digna 152 is a valued Gallway daughter that has really left her mark in our herd. Her first son Preston was the sire of our highest ever priced bull Skipper (\$29,000) in 2022. Two of her sons by Elders Blackjack (Quicksilver right) have sold to \$14,000. Heifer calf at foot by Glenlea Quartermaster Digna197 GKA23U54E born 11/10/2023. Paddocked with Charnelle Thunder T34E till sale day. Twin sister to lot 31.