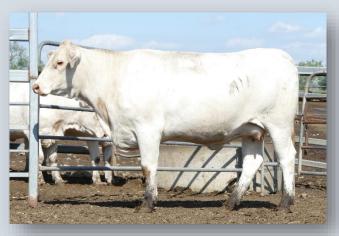

DAM: CHARNELLE DIGNA78 (GKA D10E) (P)

TEMANA KNOCKOUT (TJ K37E) CHARNELLE DIGNA M.A.2 (GKA R44E) (P)

PALGROVE DIGNA 36 (PK N168E) (P)

Comments: Digna 152 is a valued Gallway daughter that has really left her mark in our herd. Her first son Preston was the sire of our highest ever priced bull Skipper (\$29,000) in 2022. Two of her sons by Elders Blackjack (Quicksilver right) have sold to \$14,000. Heifer calf at foot by Glenlea Quartermaster Digna197 GKA23U54E born 11/10/2023. Paddocked with Charnelle Thunder T34E till sale day. Twin sister to lot 31.