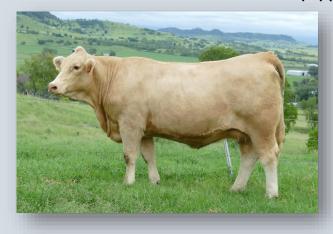

Vaccinations: 3 germ blood, 7 in 1, 3 day sickness & Pestigard

Vendor: G.K & K.A BLANCH

Tattoo: GKA M1E **DOB:** 02/01/2016

LT WYOMING WIND 4020 PLD M411450 (OAU P4020E) (P)

HARVIE REDEMPTION 36P MC286641 (OAC Z6641E) (P)

Comments: A Digna female with that blend of French & North American genetics. We have never had a Federation female that hasn't been the goods for us. Bull calf at foot Charnelle Urwin (P/S) GKA23U55E, born 14.10.2023. Photo right is of a son Sterling who sold last year out of the paddock at 15 months for \$11,000. Digna is a hard worker and has had 5 bulls and 1 female to date. Another son Thunder T34 is currently being used over some of our stud heifers. PTIC to SCX Jehu - AI date 11.12.2023.