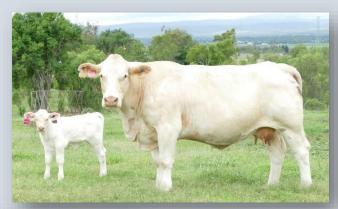

### **CHARNELLE DIGNA 183 (AI) (P)**

Vendor: G.K & K.A BLANCH

Tattoo: GKA S1E

**DOB**: 10/01/2021

J-BAS 7 SV DNA: 100K

GERRARD PREACHER 31U MC319989 (OAC D9989E) (P)

GERRARD PASTOR 35Z MC347921 (OAC H7921E) (P)

GERRARD ROXANNE 18P PFC344620 (PED -4620E)

SIRE: ELDER'S BLACKJACK 788B M358621 (OAC K788E) (P)

SVY AD INVINCIBLE P 748T PMC309953 (PED C748E) (P)

SVY STARTSTRUCK 8X FC382684 (OAC F8E) (P)

SVY STARSTRUCK 559R (PED A559E) (P)

EXCLUSIF 8589103317 (OAF J858F)

SILVERSTREAM PERFORMER P38EF FMC8325 (83 U38F)

SILVERSTREAM HOUGHTY H83E 83/FF9026/92 (83 M83F)

DAM: CHARNELLE DIGNA 167 (GKA P27E) (P)

LT WYOMING WIND 4020 PLD M411450 (OAU P4020E) (P)

CHARNELLE DIGNA78 (GKA D10E) (P)

CHARNELLE DIGNA M.A.2 (GKA R44E) (P)

**Comments**: We believe Digna 183 to have a bright future wherever she goes. When you combine the softness of Wyoming Wind, power and maternal traits of Performer and then the growth, carcass, fertility and maternal traits of Blackjack, you have the whole package. She has a beautiful nature. We rate the Blackjack females highly. She is Homozygous Polled. Digna was placed 2<sup>nd</sup> in her class at the 2022 Ekka. Due to calve to Johnny 15.02.2024.