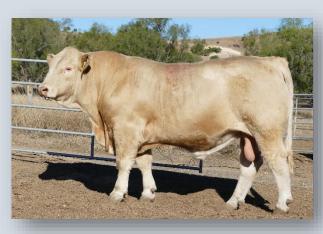

# CHARNELLE DIGNA 152 (AI) (P/S) (TW)

DOB: 19/02/2016

Vendor: G.K & K.A BLANCH Tattoo: GKA M9E

BLACK OUT 5812506224 (PED -6224F)

EMILE - RS 8900459227 (PED -9227F)

SOUTH WEST 8900451609 (PED -1609F)

SIRE: GALLWAY - RS 8900451063 (OAF G1063F) (P)

DAM: CHARNELLE DIGNA78 (GKA D10E) (P)

TEMANA KNOCKOUT (TJ K37E) CHARNELLE DIGNA M.A.2 (GKA R44E) (P)

PALGROVE DIGNA 36 (PK N168E) (P)

Comments: Digna 152 is a valued Gallway daughter that has really left her mark in our herd. Her first son Preston was the sire of our highest ever priced bull Skipper (\$29,000) in 2022. Two of her sons by Elders Blackjack (Quicksilver right) have sold to \$14,000. Heifer calf at foot by Glenlea Quartermaster Digna197 GKA23U54E born 11/10/2023. Paddocked with Charnelle Thunder T34E till sale day. Twin sister to lot 31.