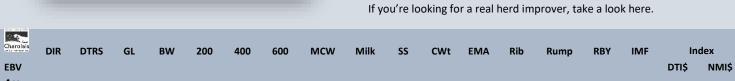

| Charolais |      |      |      |      |     | Janu | ary 202 | 4 Austral | asian Ch | arolais | Single-S | tep BRE | EDPLAN | J    |      |      |       |       |
|-----------|------|------|------|------|-----|------|---------|-----------|----------|---------|----------|---------|--------|------|------|------|-------|-------|
| Charolais | DIR  | DTRS | GL   | BW   | 200 | 400  | 600     | MCW       | Milk     | SS      | CWt      | EMA     | Rib    | Rump | RBY  | IMF  | In    | dex   |
| EBV       | -6.2 | +1.5 | -1.9 | +1.3 | +14 | +25  | +40     | +44       | +3       | +1.8    | +18      | -0.2    | +1.1   | +1.3 | -1.2 | +0.5 | DTI\$ | NMI\$ |
| Acc       | 45%  | 38%  | 63%  | 72%  | 64% | 65%  | 66%     | 58%       | 55%      | 58%     | 53%      | 37%     | 41%    | 39%  | 36%  | 35%  | +\$15 | +\$46 |