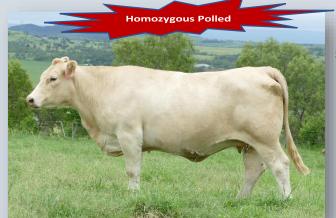

#### **Welcome**

We take this opportunity to welcome you to the 14<sup>th</sup> Annual Charnelle Invitation Charolais Female & Genetics sale. This year we have put together another exciting catalogue of 78 females, 4 bulls, 144 embryos, & 963 straws of semen.

- This year's catalogue has a female for every operation. We feel sure you will be impressed with the quality of females and genetics on offer.
- This year at Charnelle we have decided to include in our sale 20 females which represents a modest reduction of our herd.
- This year we are pleased to offer 16 females that have been DNA tested as homozygous polled. These are clearly marked in the catalogue.
- A number of the females are halter broken and are definite show prospects. The vendors this year will select five finalist females through a voting process before the morning of the sale. These five finalists sponsored by Black Duck and Charnelle Charolais will then be put into the ring where