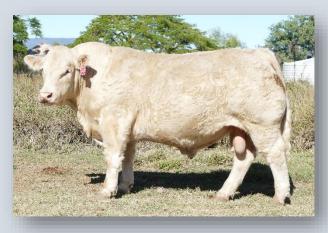

G BROS TULIP 101T PFC359984 (PED -9984E)

DAM: CHARNELLE PANACHE 10 (GKA J13E) (P)

LT WYOMING WIND 4020 PLD M411450 (OAU P4020E) (P)

PALGROVE PANACHE 139 (PK A396E) (P)

PALGROVE PANACHE 72 R/F (PK T86E)

Comments: Quality starts at lot 1! Panache 25 is a smaller frame cow with a very big output. She had her first calf at 20 months which was unintentional. It was the very first calf by Panama and sold out of the paddock at 15 months for \$10,000. Her second calf C. Panache 29 (photo right) was one of our leading heifers last year and sold to Jon Weeks for \$7500. She has a pretty handy bull in our bull pen, and what about calf number four at foot; a heifer by Silverstream National born 01/09/2023. We believe this calf C. Panache 33 GKA23U43E is good enough to fit into a show team and has been tested BPA Free and PI negative. Panache 25 is a very sound cow with a terrific udder and heavy milk just like her mother Lot 12. PTIC to SCX Jehu – AI date 21.12.2023.