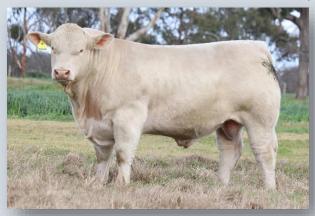

# CHARNELLE DIGNA 152 (AI) (P/S) (TW)

DOB: 19/02/2016

Vendor: G.K & K.A BLANCH Tattoo: GKA M9E

BLACK OUT 5812506224 (PED -6224F)

EMILE - RS 8900459227 (PED -9227F)

SOUTH WEST 8900451609 (PED -1609F)

SIRE: GALLWAY - RS 8900451063 (OAF G1063F) (P)

DAM: CHARNELLE DIGNA78 (GKA D10E) (P)

TEMANA KNOCKOUT (TJ K37E) CHARNELLE DIGNA M.A.2 (GKA R44E) (P)

PALGROVE DIGNA 36 (PK N168E) (P)

Comments: Digna 152 is a valued Gallway daughter that has really left her mark in our herd. Her first son Preston was the sire of our highest ever priced bull Skipper (\$29,000) in 2022. Two of her sons by Elders Blackjack (Quicksilver right) have sold to \$14,000. Heifer calf at foot by Glenlea Quartermaster Digna197 GKA23U54E born 11/10/2023. Paddocked with Charnelle Thunder T34E till sale day. Twin sister to lot 31.