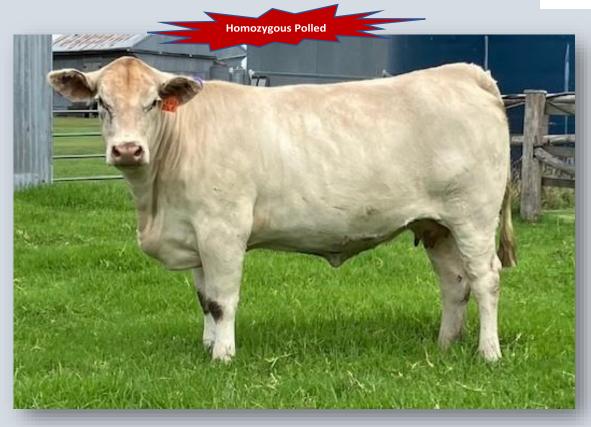

- This year's catalogue has a female for every operation. We feel sure you will be impressed with the quality of females and genetics on offer.
- This year at Charnelle we have decided to include in our sale 20 females which represents a modest reduction of our herd.
- This year we are pleased to offer 16 females that have been DNA tested as homozygous polled. These are clearly marked in the catalogue.
- A number of the females are halter broken and are definite show prospects. The vendors this year will select five finalist females through a voting process before the morning of the sale. These five finalists sponsored by Black Duck and Charnelle Charolais will then be put into the ring where