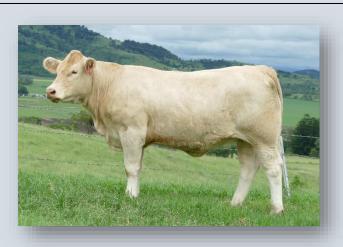

-S | tep BRE | EDPLAN | 1    |      |      |       |       |
|-----------|------|-------|------|------|-----|------|---------|-----------|----------|-----------|----------|---------|--------|------|------|------|-------|-------|
| Charolais | DIR  | DTRS  | GL   | BW   | 200 | 400  | 600     | MCW       | Milk     | SS        | CWt      | EMA     | Rib    | Rump | RBY  | IMF  | In    | dex   |
| EBV       | -2.1 | -13.9 | -2.0 | +1.5 | +15 | +28  | +35     | +36       | -1       | +0.7      | +22      | +1.7    | +0.2   | +0.1 | +0.3 | -0.1 | DTI\$ | NMI\$ |
| Acc       | 54%  | 50%   | 74%  | 75%  | 72% | 70%  | 67%     | 64%       | 61%      | 68%       | 57%      | 50%     | 57%    | 55%  | 49%  | 49%  | +\$24 | +\$26 |

Vaccinations: 3 germ blood, 7 in 1, 3 day sickness & Pestigard





# **CALMVIEW DASHER R8E (AI) (ET) (P)**

Vendor: G.K & K.A BLANCH Tattoo: CVW R8E DOB: 25/02/2020

J-BAS 7 BPA Free PV DNA: 100K



SILVERSTREAM BOOKMAKER B87 (OAN B87E) (P)
SILVERSTREAM ENTICER E30 083090030E (OAN E30E) (P)

SILVERSTREAM JULIE A27 083050027E (OAN A27E)
SIRE: SILVERSTREAM GEDDES G102 083110102D (OAN G102D) (P)

HIGHWAY STEFAN S52 (625 W52E)

SILVERSTREAM DOLLY V5 083040005C (OAN Z5C)

SILVERSTREAM T89 083020089B (OAN T89B)

SILVERSTREAM BRUMBY B89 083060089E (OAN B89E) (P)
SILVERSTREAM EVOLUTION E168 083090168E (OAN E168E) (P)
SILVERSTREAM GLOSSY S120 083010120G (OAN W120E)
DAM: SILVERSTREAM DASHER H104 083120104 (OAN H104E) (P)

AM: SILVERSTREAM DASHER H104 083120104 (OAN H104E) (P) LT WYOMING WIND 4020 PLD M411450 (OAU P4020E) (P)

SILVERSTREAM DASHER E193 083090193 (P