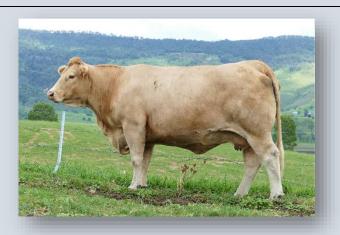

Comments: A Digna female with that blend of French & North American genetics. We have never had a Federation female that hasn't been the goods for us. Bull calf at foot Charnelle Urwin (P/S) GKA23U55E, born 14.10.2023. Photo right is of a son Sterling who sold last year out of the paddock at 15 months for \$11,000. Digna is a hard worker and has had 5 bulls and 1 female to date. Another son Thunder T34 is currently being used over some of our stud heifers. PTIC to SCX Jehu - AI date 11.12.2023.