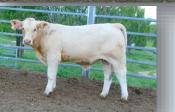

PALGROVE PANACHE 72 R/F (PK T86E)

Comments: We bought Palgrove Panache 139 at the Palgrove sale in 2008 as a Joined heifer, and thus began our Panache cow family at Charnelle. Panache 22 is a Granddaughter, and Charnelle Panache 8 (photo bottom right) is a daughter of our original Panache 139. Panache 22 has been flushed once and gave us Charnelle Swagman (PP) S38E (photo bottom left) by LT Authority. A daughter Panache 27 R42E sold as one of our feature heifers last year to Glenda Dahtler for \$7500. We have retained a Diamondback daughter which we have added to our show team. Bull calf at foot by SCX Jehu born 20.12.2023, Charnelle Upstart (Homozygous Polled and BPA Free). There is a lot of potential in this calf.