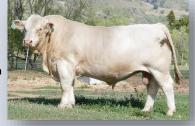

1300 259 742

support@stocklive.com.au www.stocklive.com.au

Vendor: G.K & K.A BLANCH

Tattoo: GKA P60E

**DOB**: 28/10/2018

HARVIE REDEMPTION 36P MC286641 (OAC Z6641E) (P)

CHARNELLE FEDERATION (GKA F29E) (P)

**CHARNELLE DANIELLE 3 (GKA B65E)** 

SIRE: CHARNELLE MAN POWER (GKA M16E) (P/S)

WCR SIR FA MAC 2244 M234430 (OAU B2244E) (P)

CHARNELLE DIGNA 49 (GKA A13E) (P)
PALGROVE DIGNA 33 (PK N92E)

JMB DATELINE 754T PMC310942 (PED -3109E)

G. BROS THIN RED LINE 527W MC326475 (OAC E6475E) (P)

G BROS TULIP 101T PFC359984 (PED -9984E)

DAM: CHARNELLE PANACHE 10 (GKA J13E) (P)

LT WYOMING WIND 4020 PLD M411450 (OAU P4020E) (P)

PALGROVE PANACHE 139 (PK A396E) (P)

PALGROVE PANACHE 72 R/F (PK T86E)

Comments: Quality starts at lot 1! Panache 25 is a smaller frame cow with a very big output. She had her first calf at 20 months which was unintentional. It was the very first calf by Panama and sold out of the paddock at 15 months for \$10,000. Her second calf C. Panache 29 (photo right) was one of our leading heifers last year and sold to Jon Weeks for \$7500. She has a pretty handy bull in our bull pen, and what about calf number four at foot; a heifer by Silverstream National born 01/09/2023. We believe this calf C. Panache 33 GKA23U43E is good enough to fit into a show team and has been tested BPA Free and PI negative. Panache 25 is a very sound cow with a terrific udder and heavy milk just like her mother Lot 12. PTIC to SCX Jehu – AI date 21.12.2023.

| Charolais |      |      |      |      |     | Janu | ary 202 | 4 Austral | asian Ch | arolais | Single-S | tep BRE | EDPLAN | J    |      |      |       |       |
|-----------|------|------|------|------|-----|------|---------|-----------|----------|---------|----------|---------|--------|------|------|------|-------|-------|
| Charolais | DIR  | DTRS | GL   | BW   | 200 | 400  | 600     | MCW       | Milk     | SS      | CWt      | EMA     | Rib    | Rump | RBY  | IMF  | In    | dex   |
| EBV       | -6.2 | +1.5 | -1.9 | +1.3 | +14 | +25  | +40     | +44       | +3       | +1.8    | +18      | -0.2    | +1.1   | +1.3 | -1.2 | +0.5 | DTI\$ | NMI\$ |
| Acc       | 45%  | 38%  | 63%  | 72%  | 64% | 65%  | 66%     | 58%       | 55%      | 58%     | 53%      | 37%     | 41%    | 39%  | 36%  | 35%  | +\$15 | +\$46 |