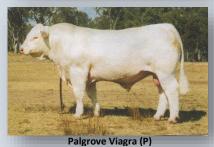

### CHEYENNE IVORY MOON (AI) (P) (R/F)

Tattoo: CCQ Q8E Vendor: G.K & K.A BLANCH DOB: 02/11/2019 J-BAS 7 SV

**DNA: 100K** 

PALGROVE VIAGRA (PK V92E) (P)

PALGROVE CHARM (PK C1043E) (P)

PALGROVE FESTOON 88 (PK W120E) SIRE: PALGROVE HALLMARK (PK H535E) (P)

PALGROVE ZEALOUS (PK Z129E) (P)

PALGROVE ALYSSA 47 (PK B835E) (P) PALGROVE ALYSSA 41 (PK Z259E)

WCR SIR TRADITION 066 M318119 (PED -66E)

M6 GRID MAKER 104 PET M633377 (OAU W3377E) (P)

VCR MISS MAC IV 317 F666163 (PED -317E)

DAM: MOUNTVIEW NERRISA N26E (IJB N26E) (P)

WCR SIR IMPRESSIVE 8191P M477998 (OAU T7998E) (P)

MOUNTVIEW NERISSA 2 (IJB D9E) (P)

NORFOLK PARK HABIT'S NERISSA (CGE X204E)

Comments: Ivory Moon was our pick out of the sale two years ago when she had this stunning Charnelle Panama heifer calf at foot. This calf Ruby Moon (photo left) has developed into a beautiful heifer and will fill the spot nicely where mum has left off. Ivory Moon has exceptional EBV's with 10 traits in the top 10%. PTIC to SCX Jehu - AI date 01/09/2023, expect female calf with a due date of 14/06/2024.