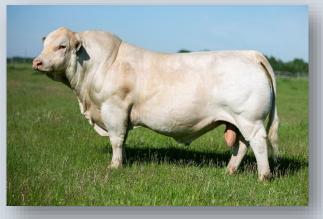

# CHARNELLE DIGNA 152 (AI) (P/S) (TW)

DOB: 19/02/2016

Vendor: G.K & K.A BLANCH Tattoo: GKA M9E

BLACK OUT 5812506224 (PED -6224F)

EMILE - RS 8900459227 (PED -9227F)

SOUTH WEST 8900451609 (PED -1609F)

SIRE: GALLWAY - RS 8900451063 (OAF G1063F) (P)

DAM: CHARNELLE DIGNA78 (GKA D10E) (P)

TEMANA KNOCKOUT (TJ K37E) CHARNELLE DIGNA M.A.2 (GKA R44E) (P)

PALGROVE DIGNA 36 (PK N168E) (P)

Comments: Digna 152 is a valued Gallway daughter that has really left her mark in our herd. Her first son Preston was the sire of our highest ever priced bull Skipper (\$29,000) in 2022. Two of her sons by Elders Blackjack (Quicksilver right) have sold to \$14,000. Heifer calf at foot by Glenlea Quartermaster Digna197 GKA23U54E born 11/10/2023. Paddocked with Charnelle Thunder T34E till sale day. Twin sister to lot 31.