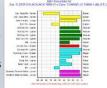

| Charolais |      |      |      |      |     | Janu | ary 202 | 4 Austral | asian Ch | arolais | Single-S | tep BRE | EDPLAN | J    |      |      |       |       |
|-----------|------|------|------|------|-----|------|---------|-----------|----------|---------|----------|---------|--------|------|------|------|-------|-------|
| Charolais | DIR  | DTRS | GL   | BW   | 200 | 400  | 600     | MCW       | Milk     | SS      | CWt      | EMA     | Rib    | Rump | RBY  | IMF  | In    | dex   |
| EBV       | -6.2 | +1.5 | -1.9 | +1.3 | +14 | +25  | +40     | +44       | +3       | +1.8    | +18      | -0.2    | +1.1   | +1.3 | -1.2 | +0.5 | DTI\$ | NMI\$ |
| Acc       | 45%  | 38%  | 63%  | 72%  | 64% | 65%  | 66%     | 58%       | 55%      | 58%     | 53%      | 37%     | 41%    | 39%  | 36%  | 35%  | +\$15 | +\$46 |