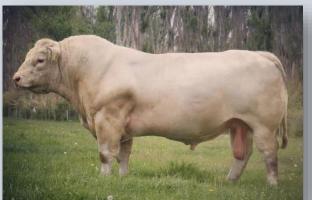

Comments: A Digna female with that blend of French & North American genetics. We have never had a Federation female that hasn't been the goods for us. Bull calf at foot Charnelle Urwin (P/S) GKA23U55E, born 14.10.2023. Photo right is of a son Sterling who sold last year out of the paddock at 15 months for \$11,000. Digna is a hard worker and has had 5 bulls and 1 female to date. Another son Thunder T34 is currently being used over some of our stud heifers. PTIC to SCX Jehu - AI date 11.12.2023.