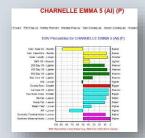

| Charolais |      |      |      |      |     | Janu | ary 202 | 4 Austral | asian Ch | arolais | Single-S | tep BRE | EDPLAN | J    |      |      |       |       |
|-----------|------|------|------|------|-----|------|---------|-----------|----------|---------|----------|---------|--------|------|------|------|-------|-------|
| Charolais | DIR  | DTRS | GL   | BW   | 200 | 400  | 600     | MCW       | Milk     | SS      | CWt      | EMA     | Rib    | Rump | RBY  | IMF  | In    | dex   |
| EBV       | -6.2 | +1.5 | -1.9 | +1.3 | +14 | +25  | +40     | +44       | +3       | +1.8    | +18      | -0.2    | +1.1   | +1.3 | -1.2 | +0.5 | DTI\$ | NMI\$ |
| Acc       | 45%  | 38%  | 63%  | 72%  | 64% | 65%  | 66%     | 58%       | 55%      | 58%     | 53%      | 37%     | 41%    | 39%  | 36%  | 35%  | +\$15 | +\$46 |