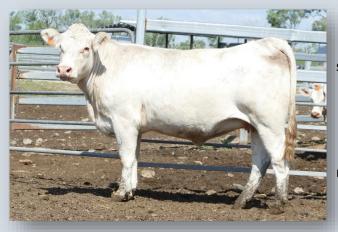

Comments: A Digna female with that blend of French & North American genetics. We have never had a Federation female that hasn't been the goods for us. Bull calf at foot Charnelle Urwin (P/S) GKA23U55E, born 14.10.2023. Photo right is of a son Sterling who sold last year out of the paddock at 15 months for \$11,000. Digna is a hard worker and has had 5 bulls and 1 female to date. Another son Thunder T34 is currently being used over some of our stud heifers. PTIC to SCX Jehu - AI date 11.12.2023.