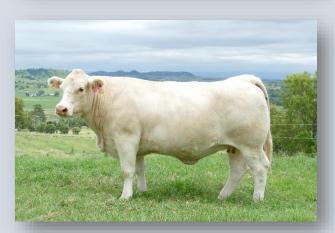

Vaccinations: 3 germ blood, 7 in 1, 3 day sickness & Pestigard

Vendor: G.K & K.A BLANCH

Tattoo: GKA M1E **DOB:** 02/01/2016

LT WYOMING WIND 4020 PLD M411450 (OAU P4020E) (P)

HARVIE REDEMPTION 36P MC286641 (OAC Z6641E) (P)

Comments: A Digna female with that blend of French & North American genetics. We have never had a Federation female that hasn't been the goods for us. Bull calf at foot Charnelle Urwin (P/S) GKA23U55E, born 14.10.2023. Photo right is of a son Sterling who sold last year out of the paddock at 15 months for \$11,000. Digna is a hard worker and has had 5 bulls and 1 female to date. Another son Thunder T34 is currently being used over some of our stud heifers. PTIC to SCX Jehu - AI date 11.12.2023.