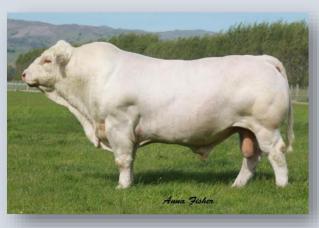

DAM: CHARNELLE DIGNA78 (GKA D10E) (P)

TEMANA KNOCKOUT (TJ K37E) CHARNELLE DIGNA M.A.2 (GKA R44E) (P)

PALGROVE DIGNA 36 (PK N168E) (P)

Comments: Digna 152 is a valued Gallway daughter that has really left her mark in our herd. Her first son Preston was the sire of our highest ever priced bull Skipper (\$29,000) in 2022. Two of her sons by Elders Blackjack (Quicksilver right) have sold to \$14,000. Heifer calf at foot by Glenlea Quartermaster Digna197 GKA23U54E born 11/10/2023. Paddocked with Charnelle Thunder T34E till sale day. Twin sister to lot 31.