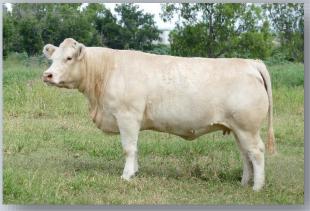

G BROS TULIP 101T PFC359984 (PED -9984E)

DAM: CHARNELLE PANACHE 10 (GKA J13E) (P)

LT WYOMING WIND 4020 PLD M411450 (OAU P4020E) (P)

PALGROVE PANACHE 139 (PK A396E) (P)

PALGROVE PANACHE 72 R/F (PK T86E)

Comments: Quality starts at lot 1! Panache 25 is a smaller frame cow with a very big output. She had her first calf at 20 months which was unintentional. It was the very first calf by Panama and sold out of the paddock at 15 months for \$10,000. Her second calf C. Panache 29 (photo right) was one of our leading heifers last year and sold to Jon Weeks for \$7500. She has a pretty handy bull in our bull pen, and what about calf number four at foot; a heifer by Silverstream National born 01/09/2023. We believe this calf C. Panache 33 GKA23U43E is good enough to fit into a show team and has been tested BPA Free and PI negative. Panache 25 is a very sound cow with a terrific udder and heavy milk just like her mother Lot 12. PTIC to SCX Jehu – AI date 21.12.2023.