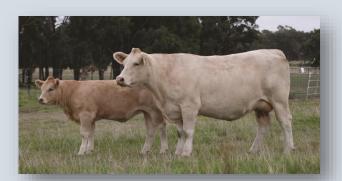

Comments: This big strong PP Polled Glenlea Base female is the Paternal sister to the highest selling Charolais female in 2022.

We selected this Cow and Calf unit, as the heifer calf is the best female in our spring drop of calves. We offer this Quality female after retaining her 2020 daughter Sired by "Charnelle Louis."

Calf at foot is a show prospect heifer Sired by "Minnie Vale's" stud sire "Glenlea QBrick Q906E.

JOINING SIRE. We are excited to introduce a young Sire in "Taylor Glenlea Fargo T14" PP Polled with outstanding pedigree & EBV's his genetics from the USA and Silverstream in NZ. Pregtest and DNA results available before sale day.