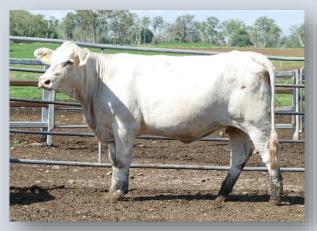

CHARNELLE DIGNA78 (GKA D10E) (P)

CHARNELLE DIGNA M.A.2 (GKA R44E) (P)

**Comments**: We believe Digna 183 to have a bright future wherever she goes. When you combine the softness of Wyoming Wind, power and maternal traits of Performer and then the growth, carcass, fertility and maternal traits of Blackjack, you have the whole package. She has a beautiful nature. We rate the Blackjack females highly. She is Homozygous Polled. Digna was placed 2<sup>nd</sup> in her class at the 2022 Ekka. Due to calve to Johnny 15.02.2024.