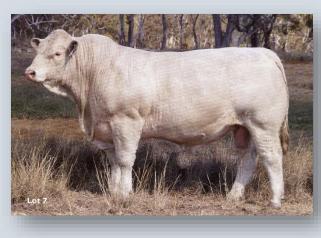

Vaccinations: 3 germ blood, 7 in 1, 3 day sickness & Pestigard

Vendor: G.K & K.A BLANCH

Tattoo: GKA M1E **DOB:** 02/01/2016

LT WYOMING WIND 4020 PLD M411450 (OAU P4020E) (P)

HARVIE REDEMPTION 36P MC286641 (OAC Z6641E) (P)

HARVIE MS MOLSON 53M FC316280 (PED -6280E) (P)

SIRE: CHARNELLE FEDERATION (GKA F29E) (P)

**CHARNELLE WIZ BANG (GKA W67E)** 

CHARNELLE DANIELLE 3 (GKA B65E)

CHARNELLE DANIELLE (GKA X77E) (P)

**TILL FMC6073 (OAF B816F)** 

EXCLUSIF 8589103317 (OAF J858F)

REINETTE 85 80108477 (PED X8580F)

DAM: CHARNELLE DIGNA 97 (GKA E55E) (P)

LT WYOMING WIND 4020 PLD M411450 (OAU P4020E) (P)

CHARNELLE DIGNA 18 (GKA V28E) (P)

CHARNELLE DIGNA M.A.2 (GKA R44E) (P)

Comments: A Digna female with that blend of French & North American genetics. We have never had a Federation female that hasn't been the goods for us. Bull calf at foot Charnelle Urwin (P/S) GKA23U55E, born 14.10.2023. Photo right is of a son Sterling who sold last year out of the paddock at 15 months for \$11,000. Digna is a hard worker and has had 5 bulls and 1 female to date. Another son Thunder T34 is currently being used over some of our stud heifers. PTIC to SCX Jehu - AI date 11.12.2023.