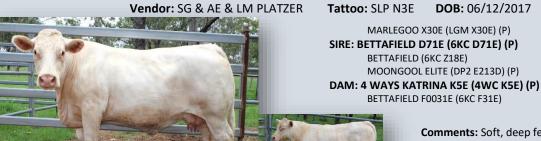

#### SANLARA PARK NADIA (AI)

J-BAS 6

**Comments:** Soft, deep female with a great udder. Bull calf at foot by Silverstream National. Al'd to JWX Silver Bullet 14/11/23. Son sells as lot 80.

| Charolais |      |      |      |      |     | Janu | ary 202 | 4 Austral | asian Ch | arolais | Single-S | tep BRE | EDPLAN | 1    |      |      |       |       |
|-----------|------|------|------|------|-----|------|---------|-----------|----------|---------|----------|---------|--------|------|------|------|-------|-------|
| Charolais | DIR  | DTRS | GL   | BW   | 200 | 400  | 600     | MCW       | Milk     | SS      | CWt      | EMA     | Rib    | Rump | RBY  | IMF  | In    | dex   |
| EBV       | -0.7 | +0.9 | -3.1 | +1.5 | +17 | +31  | +45     | +54       | +1       | +1.1    | +27      | +2.4    | -0.1   | -0.3 | +0.8 | +0.1 | DTI\$ | NMI\$ |
| Acc       | 36%  | 31%  | 45%  | 59%  | 56% | 51%  | 52%     | 48%       | 47%      | 41%     | 42%      | 31%     | 32%    | 31%  | 30%  | 30%  | +\$32 | +\$44 |

Vaccinations: 3 germ blood & 7 in 1

Vendor: SG & AE & LM PLATZER

Tattoo: SLP R2E DOB: 06/01/2020

BRYSON C-3PO (BRI C3E) (P) SIRE: MOONGOOL GUNSMOKE (DP2 G745E) (P)

MOONGOOL PRIMROSE 7 (DP2 D460E) BETTAFIELD D71E (6KC D71E) (P)

**DAM: SANLARA PARK NADIA (SLP N3E)** 4 WAYS KATRINA K5E (4WC K5E) (P)

> Comments: Moderate framed female with a good udder. Bull calf at foot by Silverstream National. Al'd to Exclusif 29/12/23. Son sells as lot 81.