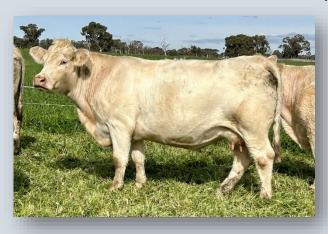

CHARNELLE DIGNA78 (GKA D10E) (P)

CHARNELLE DIGNA M.A.2 (GKA R44E) (P)

**Comments**: We believe Digna 183 to have a bright future wherever she goes. When you combine the softness of Wyoming Wind, power and maternal traits of Performer and then the growth, carcass, fertility and maternal traits of Blackjack, you have the whole package. She has a beautiful nature. We rate the Blackjack females highly. She is Homozygous Polled. Digna was placed 2<sup>nd</sup> in her class at the 2022 Ekka. Due to calve to Johnny 15.02.2024.