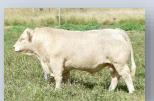

### **CHARNELLE DIGNA 183 (AI) (P)**

Vendor: G.K & K.A BLANCH

Tattoo: GKA S1E

**DOB**: 10/01/2021

J-BAS 7 SV DNA: 100K

GERRARD PREACHER 31U MC319989 (OAC D9989E) (P)

GERRARD PASTOR 35Z MC347921 (OAC H7921E) (P)

CHARNELLE DIGNA78 (GKA D10E) (P)

CHARNELLE DIGNA M.A.2 (GKA R44E) (P)

**Comments**: We believe Digna 183 to have a bright future wherever she goes. When you combine the softness of Wyoming Wind, power and maternal traits of Performer and then the growth, carcass, fertility and maternal traits of Blackjack, you have the whole package. She has a beautiful nature. We rate the Blackjack females highly. She is Homozygous Polled. Digna was placed 2<sup>nd</sup> in her class at the 2022 Ekka. Due to calve to Johnny 15.02.2024.