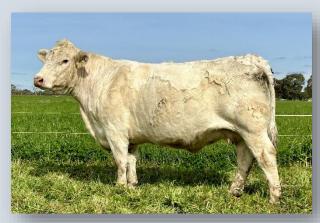

G BROS TULIP 101T PFC359984 (PED -9984E)

DAM: CHARNELLE PANACHE 10 (GKA J13E) (P)

LT WYOMING WIND 4020 PLD M411450 (OAU P4020E) (P)

PALGROVE PANACHE 139 (PK A396E) (P)

PALGROVE PANACHE 72 R/F (PK T86E)

Comments: Quality starts at lot 1! Panache 25 is a smaller frame cow with a very big output. She had her first calf at 20 months which was unintentional. It was the very first calf by Panama and sold out of the paddock at 15 months for \$10,000. Her second calf C. Panache 29 (photo right) was one of our leading heifers last year and sold to Jon Weeks for \$7500. She has a pretty handy bull in our bull pen, and what about calf number four at foot; a heifer by Silverstream National born 01/09/2023. We believe this calf C. Panache 33 GKA23U43E is good enough to fit into a show team and has been tested BPA Free and PI negative. Panache 25 is a very sound cow with a terrific udder and heavy milk just like her mother Lot 12. PTIC to SCX Jehu – AI date 21.12.2023.