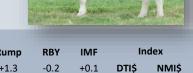

| Charolais |      |      |      |      |     | Janu | ary 202 | 4 Austral | asian Ch | arolais | Single-S | tep BRE | EDPLAN | J    |      |      |       |       |
|-----------|------|------|------|------|-----|------|---------|-----------|----------|---------|----------|---------|--------|------|------|------|-------|-------|
| Charolais | DIR  | DTRS | GL   | BW   | 200 | 400  | 600     | MCW       | Milk     | SS      | CWt      | EMA     | Rib    | Rump | RBY  | IMF  | In    | dex   |
| EBV       | -6.2 | +1.5 | -1.9 | +1.3 | +14 | +25  | +40     | +44       | +3       | +1.8    | +18      | -0.2    | +1.1   | +1.3 | -1.2 | +0.5 | DTI\$ | NMI\$ |
| Acc       | 45%  | 38%  | 63%  | 72%  | 64% | 65%  | 66%     | 58%       | 55%      | 58%     | 53%      | 37%     | 41%    | 39%  | 36%  | 35%  | +\$15 | +\$46 |