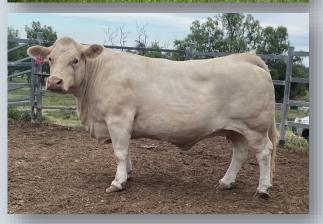

### **CHARNELLE DIGNA 183 (AI) (P)**

Vendor: G.K & K.A BLANCH

Tattoo: GKA S1E

**DOB**: 10/01/2021

J-BAS 7 SV DNA: 100K

GERRARD PREACHER 31U MC319989 (OAC D9989E) (P)

GERRARD PASTOR 35Z MC347921 (OAC H7921E) (P)

GERRARD ROXANNE 18P PFC344620 (PED -4620E)

SIRE: ELDER'S BLACKJACK 788B M358621 (OAC K788E) (P)

SVY AD INVINCIBLE P 748T PMC309953 (PED C748E) (P)

SVY STARTSTRUCK 8X FC382684 (OAC F8E) (P)

SVY STARSTRUCK 559R (PED A559E) (P)

EXCLUSIF 8589103317 (OAF J858F)

SILVERSTREAM PERFORMER P38EF FMC8325 (83 U38F)

SILVERSTREAM HOUGHTY H83E 83/FF9026/92 (83 M83F)

DAM: CHARNELLE DIGNA 167 (GKA P27E) (P)

LT WYOMING WIND 4020 PLD M411450 (OAU P4020E) (P)

CHARNELLE DIGNA78 (GKA D10E) (P)

CHARNELLE DIGNA M.A.2 (GKA R44E) (P)

**Comments**: We believe Digna 183 to have a bright future wherever she goes. When you combine the softness of Wyoming Wind, power and maternal traits of Performer and then the growth, carcass, fertility and maternal traits of Blackjack, you have the whole package. She has a beautiful nature. We rate the Blackjack females highly. She is Homozygous Polled. Digna was placed 2<sup>nd</sup> in her class at the 2022 Ekka. Due to calve to Johnny 15.02.2024.

| Charolais |      |      |      |      |     | Janu | ary 202 | 4 Austral | asian Ch | arolais | Single-S | tep BRE | EDPLAN | N    |      |      |       |       |
|-----------|------|------|------|------|-----|------|---------|-----------|----------|---------|----------|---------|--------|------|------|------|-------|-------|
| Charolais | DIR  | DTRS | GL   | BW   | 200 | 400  | 600     | MCW       | Milk     | SS      | CWt      | EMA     | Rib    | Rump | RBY  | IMF  | In    | dex   |
| EBV       | -6.6 | +6.6 | -3.2 | +1.1 | +16 | +34  | +52     | +42       | +6       | +2.4    | +26      | +1.8    | +1.1   | +1.1 | -0.1 | +0.2 | DTI\$ | NMI\$ |
| Acc       | 49%  | 44%  | 67%  | 71%  | 67% | 65%  | 65%     | 58%       | 53%      | 64%     | 53%      | 47%     | 53%    | 52%  | 47%  | 46%  | +\$27 | +\$68 |