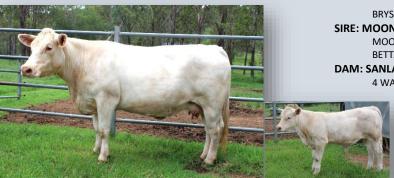

#### SANLARA PARK NADIA (AI)

J-BAS 6

**Comments:** Soft, deep female with a great udder. Bull calf at foot by Silverstream National. Al'd to JWX Silver Bullet 14/11/23. Son sells as lot 80.

| Charolais |      |      |      |      |     | Janu | ary 202 | 4 Austral | asian Ch | arolais | Single-S | tep BRE | EDPLAN | 1    |      |      |       |       |
|-----------|------|------|------|------|-----|------|---------|-----------|----------|---------|----------|---------|--------|------|------|------|-------|-------|
| Charolais | DIR  | DTRS | GL   | BW   | 200 | 400  | 600     | MCW       | Milk     | SS      | CWt      | EMA     | Rib    | Rump | RBY  | IMF  | In    | dex   |
| EBV       | -0.7 | +0.9 | -3.1 | +1.5 | +17 | +31  | +45     | +54       | +1       | +1.1    | +27      | +2.4    | -0.1   | -0.3 | +0.8 | +0.1 | DTI\$ | NMI\$ |
| Acc       | 36%  | 31%  | 45%  | 59%  | 56% | 51%  | 52%     | 48%       | 47%      | 41%     | 42%      | 31%     | 32%    | 31%  | 30%  | 30%  | +\$32 | +\$44 |

Vaccinations: 3 germ blood & 7 in 1

Vendor: SG & AE & LM PLATZER

Tattoo: SLP R2E DOB: 06/01/2020

BRYSON C-3PO (BRI C3E) (P) SIRE: MOONGOOL GUNSMOKE (DP2 G745E) (P)

MOONGOOL PRIMROSE 7 (DP2 D460E) BETTAFIELD D71E (6KC D71E) (P)

**DAM: SANLARA PARK NADIA (SLP N3E)** 4 WAYS KATRINA K5E (4WC K5E) (P)

> Comments: Moderate framed female with a good udder. Bull calf at foot by Silverstream National. Al'd to Exclusif 29/12/23. Son sells as lot 81.