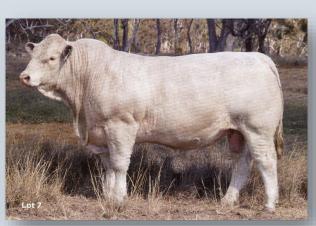

### Lot 7

### **BRANCH VIEW XQUISITE R31E (P)**

J-BAS 7

Vendor: ANDREW & JEMMA POSTLE Tattoo: BVC R31E

RANGAN PARK BLUEGRASS D55 (RAN D55E) (P)

PALGROVE HERITAGE H135 (PK H135E) (P)

PALGROVE JEMIMA 2 (PK Z21E)

SIRE: PALGROVE LUDLOW (PK L929E) (P)

PALGROVE COURAGE S 251404XBC01550 (PK C244E)

PALGROVE ALYSSA 77 (PK G703E) (P)

PALGROVE ALYSSA 36 (PK Y435E) (P)

**DOB**: 24/10/2020

LANG'S ERIC THE RED 3E MC178117 (PED -8117E) (P/S)

HARVIE JAGER 65J PMC228759 (OAC U8759E) (P)

HARVIE MISS FRANCIS 47F FC234929 (OAC R4929E)

DAM: BRANCH VIEW XQUISITE G51E (BVC G51E)

**HUNTINGTON UMPIRE (WCC U24E)** 

**BRANCH VIEW XQUISITE Z47E (BVC Z47E)** 

**BRANCH VIEW NURSEMAID (BVC N10E)** 

Comments: A great way to start the Branchview females for 2024. A clean polled Xquisite that just oozes length, refinement, and femininity. We have retained her first calf in our heifer replacement pen, and she sells this year with a scurred, Charnelle President bull calf at foot, born on the 19/10/23. A young polled cow with her entire breeding life ahead of her. Aled to Silverstream President on the 7/12/23 with pregnancy test details on Supp sheet