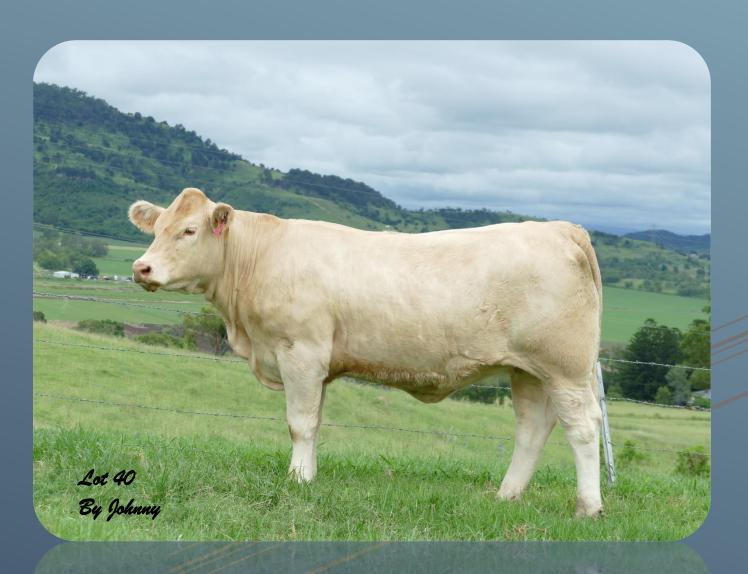

DAM: CHARNELLE ANGEL 2 (GKA J20E) (P)

LAVERA ETERNITY (LAV X20F)

RIVERVIEW ANGEL (RIV A16F)

PALGROVE DREAM GIRL 13 (PK W374F)

Comments: A really sweet natured Angel here. Halter broken Angel was a show heifer in her younger days and won first in her class at the Ekka in 2019. You will really love to have this female in your front paddock. When you combine the French genetics of Riverview Angel, Softness and maternal genetics of Wyoming Wind, and the power of Evolution and Justice, you have an almost complete package. She has been flushed once for a disappointing 2 embryos. These embryos by Blackjack resulted in 2 bull calves for Penny Rigney Tas. The saying goes "The proof is in the pudding". Check out the two photos below. The one on the left is Silverjack S11E by Elder's Blackjack who sold for \$17,00 last year out the paddock. The other is our feature heifer Angel T22E (Johnny) who is lot 40 in this sale.