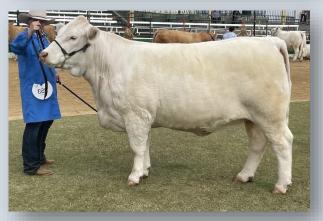

### **BRANCH VIEW XQUISITE R31E (P)**

J-BAS 7

Vendor: ANDREW & JEMMA POSTLE Tattoo: BVC R31E

RANGAN PARK BLUEGRASS D55 (RAN D55E) (P)

PALGROVE HERITAGE H135 (PK H135E) (P)

PALGROVE JEMIMA 2 (PK Z21E)

SIRE: PALGROVE LUDLOW (PK L929E) (P)