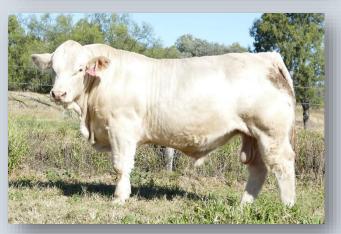

PALGROVE PANACHE 72 R/F (PK T86E)

Comments: We bought Palgrove Panache 139 at the Palgrove sale in 2008 as a Joined heifer, and thus began our Panache cow family at Charnelle. Panache 22 is a Granddaughter, and Charnelle Panache 8 (photo bottom right) is a daughter of our original Panache 139. Panache 22 has been flushed once and gave us Charnelle Swagman (PP) S38E (photo bottom left) by LT Authority. A daughter Panache 27 R42E sold as one of our feature heifers last year to Glenda Dahtler for \$7500. We have retained a Diamondback daughter which we have added to our show team. Bull calf at foot by SCX Jehu born 20.12.2023, Charnelle Upstart (Homozygous Polled and BPA Free). There is a lot of potential in this calf.