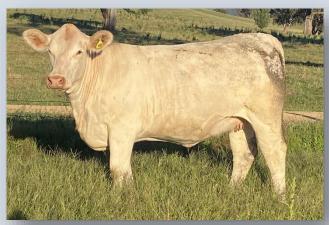

CHARNELLE DIGNA78 (GKA D10E) (P)

CHARNELLE DIGNA M.A.2 (GKA R44E) (P)

**Comments**: We believe Digna 183 to have a bright future wherever she goes. When you combine the softness of Wyoming Wind, power and maternal traits of Performer and then the growth, carcass, fertility and maternal traits of Blackjack, you have the whole package. She has a beautiful nature. We rate the Blackjack females highly. She is Homozygous Polled. Digna was placed 2<sup>nd</sup> in her class at the 2022 Ekka. Due to calve to Johnny 15.02.2024.