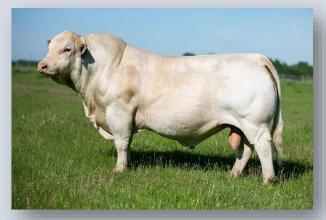

Vaccinations: 3 germ blood, 7 in 1, 3 day sickness & Pestigard

Vendor: G.K & K.A BLANCH

Tattoo: GKA M1E **DOB:** 02/01/2016

LT WYOMING WIND 4020 PLD M411450 (OAU P4020E) (P)

HARVIE REDEMPTION 36P MC286641 (OAC Z6641E) (P)

Comments: A Digna female with that blend of French & North American genetics. We have never had a Federation female that hasn't been the goods for us. Bull calf at foot Charnelle Urwin (P/S) GKA23U55E, born 14.10.2023. Photo right is of a son Sterling who sold last year out of the paddock at 15 months for \$11,000. Digna is a hard worker and has had 5 bulls and 1 female to date. Another son Thunder T34 is currently being used over some of our stud heifers. PTIC to SCX Jehu - AI date 11.12.2023.