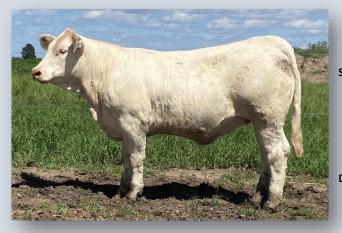

CHARNELLE DIGNA78 (GKA D10E) (P)

CHARNELLE DIGNA M.A.2 (GKA R44E) (P)

**Comments**: We believe Digna 183 to have a bright future wherever she goes. When you combine the softness of Wyoming Wind, power and maternal traits of Performer and then the growth, carcass, fertility and maternal traits of Blackjack, you have the whole package. She has a beautiful nature. We rate the Blackjack females highly. She is Homozygous Polled. Digna was placed 2<sup>nd</sup> in her class at the 2022 Ekka. Due to calve to Johnny 15.02.2024.