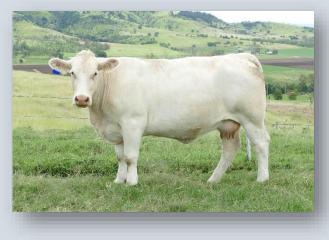

### **CHARNELLE DIGNA 183 (AI) (P)**

Vendor: G.K & K.A BLANCH

Tattoo: GKA S1E

**DOB**: 10/01/2021

J-BAS 7 SV DNA: 100K

GERRARD PREACHER 31U MC319989 (OAC D9989E) (P)

GERRARD PASTOR 35Z MC347921 (OAC H7921E) (P)

CHARNELLE DIGNA78 (GKA D10E) (P)

CHARNELLE DIGNA M.A.2 (GKA R44E) (P)

**Comments**: We believe Digna 183 to have a bright future wherever she goes. When you combine the softness of Wyoming Wind, power and maternal traits of Performer and then the growth, carcass, fertility and maternal traits of Blackjack, you have the whole package. She has a beautiful nature. We rate the Blackjack females highly. She is Homozygous Polled. Digna was placed 2<sup>nd</sup> in her class at the 2022 Ekka. Due to calve to Johnny 15.02.2024.