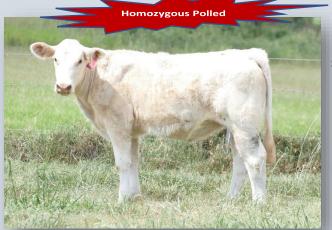

### **CHARNELLE DIGNA 183 (AI) (P)**

Vendor: G.K & K.A BLANCH

Tattoo: GKA S1E

**DOB**: 10/01/2021

J-BAS 7 SV DNA: 100K

GERRARD PREACHER 31U MC319989 (OAC D9989E) (P)

GERRARD PASTOR 35Z MC347921 (OAC H7921E) (P)

CHARNELLE DIGNA78 (GKA D10E) (P)

CHARNELLE DIGNA M.A.2 (GKA R44E) (P)

**Comments**: We believe Digna 183 to have a bright future wherever she goes. When you combine the softness of Wyoming Wind, power and maternal traits of Performer and then the growth, carcass, fertility and maternal traits of Blackjack, you have the whole package. She has a beautiful nature. We rate the Blackjack females highly. She is Homozygous Polled. Digna was placed 2<sup>nd</sup> in her class at the 2022 Ekka. Due to calve to Johnny 15.02.2024.