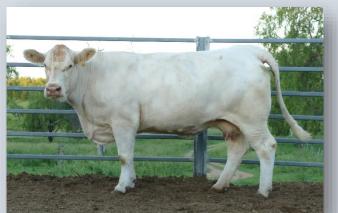

PALGROVE PANACHE 72 R/F (PK T86E)

Comments: We bought Palgrove Panache 139 at the Palgrove sale in 2008 as a Joined heifer, and thus began our Panache cow family at Charnelle. Panache 22 is a Granddaughter, and Charnelle Panache 8 (photo bottom right) is a daughter of our original Panache 139. Panache 22 has been flushed once and gave us Charnelle Swagman (PP) S38E (photo bottom left) by LT Authority. A daughter Panache 27 R42E sold as one of our feature heifers last year to Glenda Dahtler for \$7500. We have retained a Diamondback daughter which we have added to our show team. Bull calf at foot by SCX Jehu born 20.12.2023, Charnelle Upstart (Homozygous Polled and BPA Free). There is a lot of potential in this calf.