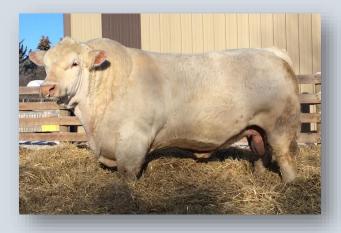

Calf at foot is a show prospect heifer Sired by "Minnie Vale's" stud sire "Glenlea QBrick Q906E.

JOINING SIRE. We are excited to introduce a young Sire in "Taylor Glenlea Fargo T14" PP Polled with outstanding pedigree & EBV's his genetics from the USA and Silverstream in NZ. Pregtest and DNA results available before sale day.