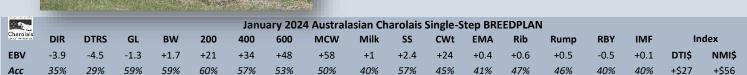

| Charolais |      |      |      |      |     | Janu | ary 202 | 4 Austral | asian Ch | arolais | Single-S | tep BRE | EDPLAN | J    |      |      |       |       |
|-----------|------|------|------|------|-----|------|---------|-----------|----------|---------|----------|---------|--------|------|------|------|-------|-------|
| Charolais | DIR  | DTRS | GL   | BW   | 200 | 400  | 600     | MCW       | Milk     | SS      | CWt      | EMA     | Rib    | Rump | RBY  | IMF  | In    | dex   |
| EBV       | -6.2 | +1.5 | -1.9 | +1.3 | +14 | +25  | +40     | +44       | +3       | +1.8    | +18      | -0.2    | +1.1   | +1.3 | -1.2 | +0.5 | DTI\$ | NMI\$ |
| Acc       | 45%  | 38%  | 63%  | 72%  | 64% | 65%  | 66%     | 58%       | 55%      | 58%     | 53%      | 37%     | 41%    | 39%  | 36%  | 35%  | +\$15 | +\$46 |