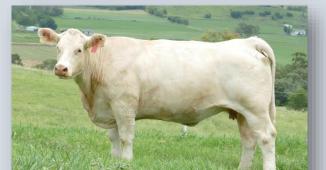

1300 259 742

support@stocklive.com.au www.stocklive.com.au

Vendor: G.K & K.A BLANCH

Tattoo: GKA P60E

**DOB**: 28/10/2018

HARVIE REDEMPTION 36P MC286641 (OAC Z6641E) (P)

CHARNELLE FEDERATION (GKA F29E) (P)

**CHARNELLE DANIELLE 3 (GKA B65E)** 

SIRE: CHARNELLE MAN POWER (GKA M16E) (P/S)

WCR SIR FA MAC 2244 M234430 (OAU B2244E) (P)

CHARNELLE DIGNA 49 (GKA A13E) (P)
PALGROVE DIGNA 33 (PK N92E)

JMB DATELINE 754T PMC310942 (PED -3109E)

G. BROS THIN RED LINE 527W MC326475 (OAC E6475E) (P)

G BROS TULIP 101T PFC359984 (PED -9984E)

DAM: CHARNELLE PANACHE 10 (GKA J13E) (P)

LT WYOMING WIND 4020 PLD M411450 (OAU P4020E) (P)

PALGROVE PANACHE 139 (PK A396E) (P)

PALGROVE PANACHE 72 R/F (PK T86E)

Comments: Quality starts at lot 1! Panache 25 is a smaller frame cow with a very big output. She had her first calf at 20 months which was unintentional. It was the very first calf by Panama and sold out of the paddock at 15 months for \$10,000. Her second calf C. Panache 29 (photo right) was one of our leading heifers last year and sold to Jon Weeks for \$7500. She has a pretty handy bull in our bull pen, and what about calf number four at foot; a heifer by Silverstream National born 01/09/2023. We believe this calf C. Panache 33 GKA23U43E is good enough to fit into a show team and has been tested BPA Free and PI negative. Panache 25 is a very sound cow with a terrific udder and heavy milk just like her mother Lot 12. PTIC to SCX Jehu – AI date 21.12.2023.