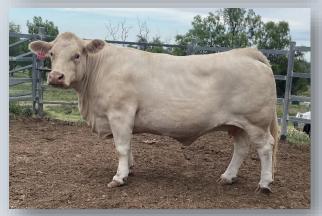

Vaccinations: 3 germ blood, 7 in 1, 3 day sickness & Pestigard

Vendor: G.K & K.A BLANCH

Tattoo: GKA M1E **DOB:** 02/01/2016

LT WYOMING WIND 4020 PLD M411450 (OAU P4020E) (P)

HARVIE REDEMPTION 36P MC286641 (OAC Z6641E) (P)

HARVIE MS MOLSON 53M FC316280 (PED -6280E) (P)

SIRE: CHARNELLE FEDERATION (GKA F29E) (P)

**CHARNELLE WIZ BANG (GKA W67E)** 

CHARNELLE DANIELLE 3 (GKA B65E)

CHARNELLE DANIELLE (GKA X77E) (P)

**TILL FMC6073 (OAF B816F)** 

EXCLUSIF 8589103317 (OAF J858F)

REINETTE 85 80108477 (PED X8580F)

DAM: CHARNELLE DIGNA 97 (GKA E55E) (P)

LT WYOMING WIND 4020 PLD M411450 (OAU P4020E) (P)

CHARNELLE DIGNA 18 (GKA V28E) (P)

CHARNELLE DIGNA M.A.2 (GKA R44E) (P)

Comments: A Digna female with that blend of French & North American genetics. We have never had a Federation female that hasn't been the goods for us. Bull calf at foot Charnelle Urwin (P/S) GKA23U55E, born 14.10.2023. Photo right is of a son Sterling who sold last year out of the paddock at 15 months for \$11,000. Digna is a hard worker and has had 5 bulls and 1 female to date. Another son Thunder T34 is currently being used over some of our stud heifers. PTIC to SCX Jehu - AI date 11.12.2023.

J-BAS 7

| Charolais |      |      |      |      |     | Janu | ary 202 | 4 Austral | asian Ch | arolais | Single-S | tep BRE | EDPLAN | 1    |      |      |       |       |
|-----------|------|------|------|------|-----|------|---------|-----------|----------|---------|----------|---------|--------|------|------|------|-------|-------|
| Charolais | DIR  | DTRS | GL   | BW   | 200 | 400  | 600     | MCW       | Milk     | SS      | CWt      | EMA     | Rib    | Rump | RBY  | IMF  | In    | dex   |
| EBV       | -3.6 | +1.4 | -0.9 | +0.2 | +4  | +16  | +21     | +1        | +4       | +0.5    | +15      | +1.3    | +0.5   | +0.6 | +0.3 | +0.0 | DTI\$ | NMI\$ |
| Acc       | 55%  | 46%  | 78%  | 76%  | 70% | 69%  | 68%     | 63%       | 70%      | 66%     | 58%      | 46%     | 49%    | 47%  | 45%  | 44%  | +\$14 | +\$38 |