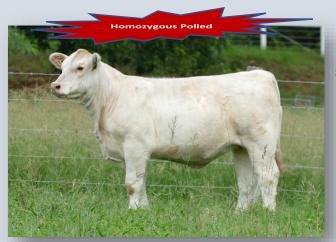

- This year's catalogue has a female for every operation. We feel sure you will be impressed with the quality of females and genetics on offer.
- This year at Charnelle we have decided to include in our sale 20 females which represents a modest reduction of our herd.
- This year we are pleased to offer 16 females that have been DNA tested as homozygous polled. These are clearly marked in the catalogue.
- A number of the females are halter broken and are definite show prospects. The vendors this year will select five finalist females through a voting process before the morning of the sale. These five finalists sponsored by Black Duck and Charnelle Charolais will then be put into the ring where