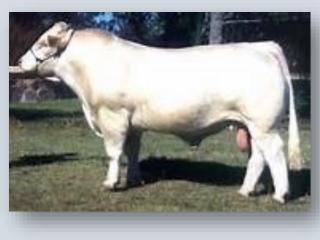

Vaccinations: 3 germ blood, 7 in 1, 3 day sickness & Pestigard

Vendor: G.K & K.A BLANCH

Tattoo: GKA M1E **DOB:** 02/01/2016

LT WYOMING WIND 4020 PLD M411450 (OAU P4020E) (P)

HARVIE REDEMPTION 36P MC286641 (OAC Z6641E) (P)

Comments: A Digna female with that blend of French & North American genetics. We have never had a Federation female that hasn't been the goods for us. Bull calf at foot Charnelle Urwin (P/S) GKA23U55E, born 14.10.2023. Photo right is of a son Sterling who sold last year out of the paddock at 15 months for \$11,000. Digna is a hard worker and has had 5 bulls and 1 female to date. Another son Thunder T34 is currently being used over some of our stud heifers. PTIC to SCX Jehu - AI date 11.12.2023.