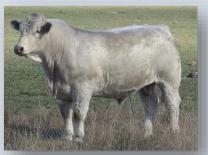

### **CHEYENNE GOLD RAI (P)**

Tattoo: CCQ L12E

DOB: 27/09/2015

J-BAS 7

Vendor: G.K & K.A BLANCH

JMB DATELINE 754T PMC310942 (PED -3109E)

G. BROS THIN RED LINE 527W MC326475 (OAC E6475E) (P)

G BROS TULIP 101T PFC359984 (PED -9984E)

SIRE: CHARNELLE JACKPOT (GKA J27E) (P)

TR RED SMOKE M723761 (OAU B6641E) (P)

CHARNELLE DIGNA 111 (GKA F64E) (P)

**CHARNELLE DIGNA74 (GKA D5E) (P)** 

RAI 4240368611 (OAF V8611F)

SUNNYGROVE COOCH (LFS C60E)

**BIRD HILL JOEY (T8K Y4E)** 

DAM: CHARNELLE DIGNA 98 (GKA E62E) (P)

S\$ MONTANA SILVER M454024 (OAU R4024E) (P)

CHARNELLE DIGNA 61 (GKA B59E) (P)

CHARNELLE DIGNA 38 (GKA Z40E) (P)

Comments: Gold Rai was our pick from this sale in 2017 and has bred very well for us. She is as sound as they come with terrific length and udder. She is currently raring an ET calf that will be weaned and retained pre-sale. We would not normally use her as a recip but it was a matter of being in the right place at the right time to receive a B Grade embryo. She is a low maintenance cow.