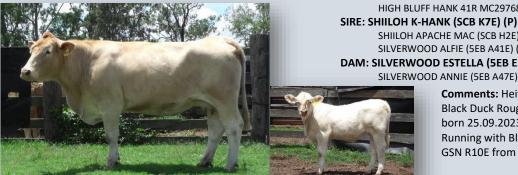

Vaccinations: 3 germ blood, 7 in 1, 3 day sickness & Pestigard

Vendor: RV & JC BLANCH

Tattoo: 5EB N30E

DOB: 24/09/2017 HIGH BLUFF HANK 41R MC297682 (OAC A7682E) (P)

SHIILOH APACHE MAC (SCB H2E) (P) SILVERWOOD ALFIE (5EB A41E) (P)

DAM: SILVERWOOD ESTELLA (5EB E54E) (P)

SILVERWOOD ANNIE (5EB A47E) Comments: Heifer calf (5EB23U23E) at foot by Black Duck Rough Justice (PP) (R/F) (GSN R10E)

born 25.09.2023.

Running with Black Duck Rough Justice (PP) (R/F)

GSN R10E from 01/12/2023 till sale day.

| Charolais |      |      |      |      |     | Janu | ary 202 | 4 Austral | asian Ch | arolais | Single-S | tep BRE | EDPLAN | 1    |      |      |       |       |
|-----------|------|------|------|------|-----|------|---------|-----------|----------|---------|----------|---------|--------|------|------|------|-------|-------|
| Charolais | DIR  | DTRS | GL   | BW   | 200 | 400  | 600     | MCW       | Milk     | SS      | CWt      | EMA     | Rib    | Rump | RBY  | IMF  | In    | dex   |
| EBV       | -1.4 | -1.6 | -2.6 | +0.7 | +10 | +20  | +31     | +27       | +5       | +1.1    | +15      | +1.0    | +0.7   | +0.9 | -0.2 | +0.2 | DTI\$ | NMI\$ |
| Acc       | 39%  | 32%  | 49%  | 67%  | 48% | 45%  | 47%     | 46%       | 36%      | 39%     | 34%      | 30%     | 33%    | 32%  | 30%  | 29%  | +\$18 | +\$39 |