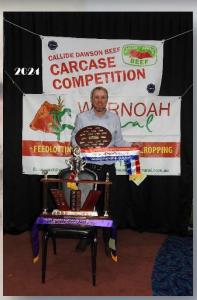

It's been an eventful year for us with some good success in the prime cattle show circuit and some outstanding results at the recent Callide-Dawson Carcase competition, where one of our home bred Charolais x steers was crowned Supreme Champion carcase in a field of over 600 head.