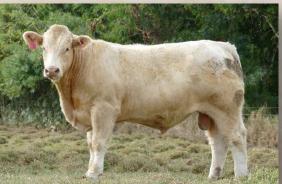

#### **CHARNELLE TERMINATOR (AI) (P)**

Tattoo: GKA 22T55E DOB: 08/10/2022

J-BAS 7 BPA Free Parent Verified

Vendor: G.K & K.A BLANCH

SILVERSTREAM MAVERICK M183 083160183E (PED M183E) (P)

SIRE: SILVERSTREAM PADRA P7 083190007E (OAN Q7E) (P)

SILVERSTREAM IZZY 1125 083130125E (PED J125E) (P) ELDER'S BLACKJACK 788B M358621 (OAC K788E) (P)

DAM: CHARDONNAY FRIESIA P9E (EAT P9E) (P)

CHARNELLE FRIESIA 8 (GKA K41E) (P)

Comments: Terminator is our standout bull this year because he covers most things you would want in a stud sire; good structure, good temperament, good figures, pedigree and out with the combination of ase traits. It doesn't rminator is the "Great