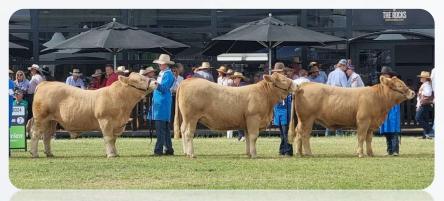

# Coolabunia Classic Classic

MOXIMAX POUR-ON 5 Litre to the Buyer of the Highest Priced Bull. MOXIMAX POUR-ON 5 Litre to the Highest Volume Bull Buyer.

12th Annual Charolais Bull Sale Coolabunia Sale Complex Thursday 15th August 2024 at 11:00 AM 58 Charolais Bulls

#### Welcome to the 2024 Coolabunia Classic Charolais Bull Sale

The vendors would like to extend a warm welcome to all those attending this sale at the Coolabunia Saleyards. Food and refreshments will be available at the selling complex with a BBQ supplied by the Vendors.