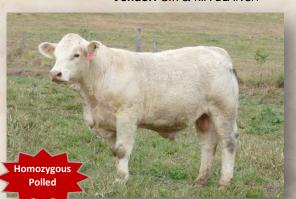

#### **CHARNELLE THUNDER (AI) (P)**

Vendor: G.K & K.A BLANCH

Tattoo: GKA 22T34E

**DOB**: 16/09/2022

J-BAS 7 BPA Free Sire Verified

PRO-CHAR RONALDO 53E PMC735785 (PED N5785E) (P)
SIRE: PRO-CHAR DIAMONDBACK 113H QPMC802616 (OAC R2616E) (P)

PRO-CHAR SALLY 8Y QPFC389270 (PED G9270E) (P)

CHARNELLE FEDERATION (GKA F29E) (P)

DAM: CHARNELLE DIGNA 151 (GKA M1E) (P) CHARNELLE DIGNA 97 (GKA E55E) (P)

**Comments**: Thunder is a bull that stands out in a crowd. Very tidy and correct with a nice disposition. He comes highly recommended as a bull to use over heifers, as we have done over a number in our own herd. His Sire Diamondback is a new Canadian sire which we have used to sire calves with a short gestation length, yet with good

growth and substance. Thunder's dam has always produced above average progeny.

Thunder has a top 5% ranking for calving ease & short gestation and top 18% ranking for low birthweight. DNA profiled 100K & tested PI negative.