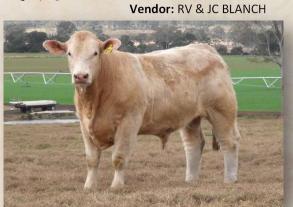

#### SILVERWOOD TURF MASTER

J-BAS 6

Vendor: RV & JC BLANCH

Tattoo: 5EB 22T22E

DOB: 16/08/2022

CML DISTINCTION 318A MC351779 (OAC J318E) (P)

SIRE: CHARNELLE PRESIDENT (GKA P14E) (P/S)
CHARNELLE ELEGLANCE 6 (GKA H45E)
CHARNELLE JESTER (GKA J23E) (P)

DAM: SILVERWOOD MISTY (5EB M20E) (P)
SILVERWOOD HARLOW (5EB H60E) (P)

**Comments:** Turf Master is possibly one of the best bodied bulls we are offering this year. Thick, long and plenty of depth make this guy a real usable type that will breed the house down! Another top sire from the Charnelle Jester line of females, so will carry good maternal traits as well.

| Crist St. p. offer |      |      |      |      |     | June | 2024 A | ustralas | ian Chai | rolais Si | ngle-Ste | P BREE | DPLAN |      |     |      |       |       |
|--------------------|------|------|------|------|-----|------|--------|----------|----------|-----------|----------|--------|-------|------|-----|------|-------|-------|
| Charolais          | DIR  | DTRS | GL   | BW   | 200 | 400  | 600    | MCW      | Milk     | SS        | CWt      | EMA    | Rib   | Rump | RBY | IMF  | Inc   | dex   |
| EBV                | +1.1 | +4.6 | -4.3 | +0.4 | +15 | +25  | +36    | +39      | +3       | +1.6      | +20      | +0.4   | +0.1  | -0.2 | 0.0 | -0.1 | DTI\$ | NMI\$ |
| Acc                | 33%  | 26%  | 50%  | 67%  | 51% | 48%  | 47%    | 45%      | 35%      | 44%       | 35%      | 29%    | 34%   | 32%  | 28% | 28%  | +\$25 | +\$47 |

Vaccinations: 7 in 1, 3 Day Sickness, 3 Germ Blood, Pestigard, Vibrovax

J-BAS 6

Vendor: RV & JC BLANCH

Tattoo: 5EB 22T14E

**DOB:** 17/07/2022

CML DISTINCTION 318A MC351779 (OAC J318E) (P)

SIRE: CHARNELLE PRESIDENT (GKA P14E) (P/S)