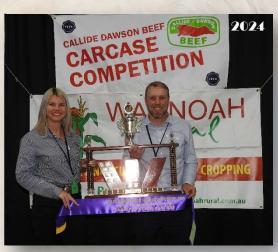

It's been an eventful year for us with some good success in the prime cattle show circuit and some outstanding results at the recent Callide-Dawson Carcase competition, where one of our home bred Charolais x steers was crowned Supreme Champion carcase in a field of over 600 head.