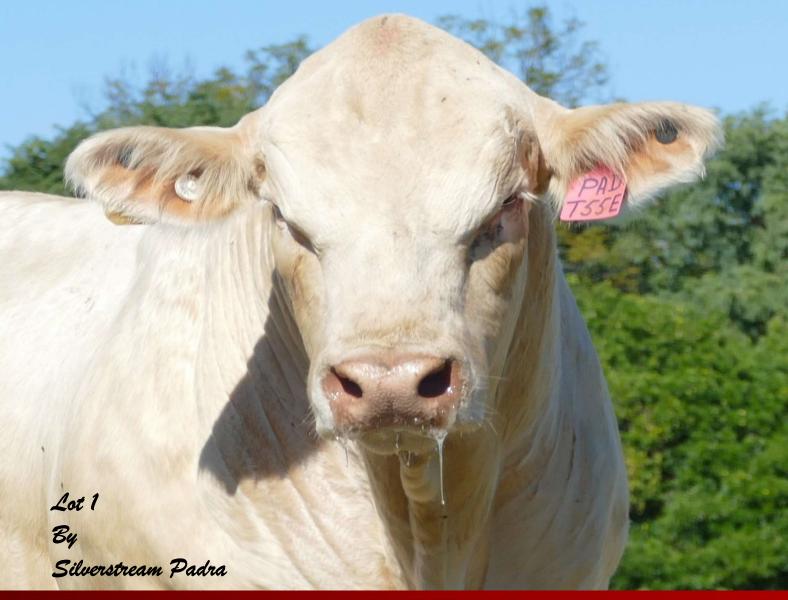

This year sees the progeny of two new bulls, Silverstream Padra & Pro-Char Diamondback. Our lot 1 bull by Padra is our standout this year. "Terminator" is a complete package out of an exceptional Blackjack daughter that is destined for the donor group this year. Lot 3 (Thunder) is by Diamondback and has already been used over several of our stud heifers. He is a very good prospect for use over heifers. Lot 2 "Top Gun" is another standout this year by our homebred Panama out of our number one cow C. Elegance 6.

#### **CHARNELLE TERMINATOR (AI) (P)**

Tattoo: GKA 22T55E DOB: 08/10/2022

J-BAS 7 BPA Free Parent Verified

Vendor: G.K & K.A BLANCH

SILVERSTREAM MAVERICK M183 083160183E (PED M183E) (P)

SIRE: SILVERSTREAM PADRA P7 083190007E (OAN Q7E) (P)