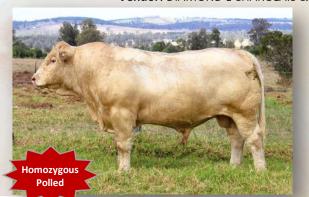

The 2024 sale is offering 58 registered Charolais bulls including 9 dehorned, 43 polled and 6 polled/scurred bulls. Twenty-two of the polled sale bulls have been **DNA tested Homozygous Polled**. Eleven of the sale bulls are Red Factor.