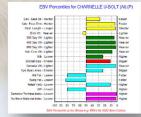

55%

53%

calving ease and ted PI negative.

46%

| May 2024 Australasian Charolais Single-Step BREEDPLAN  Charolais DIR DTRS GL BW 200 400 600 MCW Milk SS CWt EMA Rib Rump RBY | May 2024 Australasian Charolais Single-Step BREEDPLAN | p 10% for o |
|------------------------------------------------------------------------------------------------------------------------------|-------------------------------------------------------|-------------|
|                                                                                                                              |                                                       | DDV         |

57%

66%

74% Vaccinations: 7 in 1, 3 Day Sickness, 3 Germ Blood, Pestigard, Vibrovax

68%

66%

72%

Purchaser / \$:

65%

53%

48%

Lat 2

45%

35%

Acc