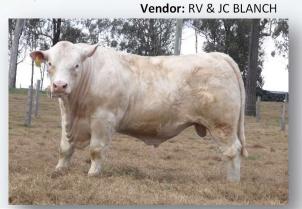

#### SILVERWOOD TOP SHELF

J-BAS 6

Vendor: RV & JC BLANCH

**Tattoo**: 5EB 22T15E **DOB**: 20/07/2022

CML DISTINCTION 318A MC351779 (OAC J318E) (P)

SIRE: CHARNELLE PRESIDENT (GKA P14E) (P/S)

CHARNELLE ELEGLANCE 6 (GKA H45E) CHARNELLE MCENROE (GKA M50E) (P)

DAM: SILVERWOOD ROXY (5EB R03E) (P)
SILVERWOOD JASMIN (5EB J81E) (P)

**Comments:** Top Shelf by name and nature! Great full-bodied bull with a beautiful structure that will give years of service.

| Letter was product |      |      |      |      |     | June | 2024 A | ustralas | an Char | olais Si | ngle-Ste | p BREE | DPLAN |      |      |     |       |       |
|--------------------|------|------|------|------|-----|------|--------|----------|---------|----------|----------|--------|-------|------|------|-----|-------|-------|
| Charolais          | DIR  | DTRS | GL   | BW   | 200 | 400  | 600    | MCW      | Milk    | SS       | CWt      | EMA    | Rib   | Rump | RBY  | IMF | Inc   | dex   |
| EBV                | +0.1 | -    | -3.0 | +1.2 | +17 | +31  | +45    | +50      | +4      | +1.4     | +26      | +1.4   | +0.2  | -0.1 | +0.3 | 0.0 | DTI\$ | NMI\$ |
| Acc                | 29%  | -    | 49%  | 58%  | 52% | 48%  | 47%    | 42%      | 34%     | 46%      | 35%      | 30%    | 35%   | 34%  | 29%  | 29% | +\$31 | +\$50 |

Vaccinations: 7 in 1, 3 Day Sickness, 3 Germ Blood, Pestigard, Vibrovax

Purchaser / \$:

Lot 14