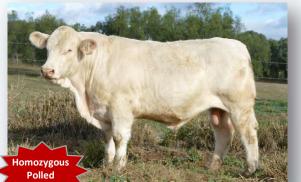

#### **CHARNELLE TOP GUN 2 (AI) (P)**

Tattoo: GKA 22T18E DOB: 04/05/2022

J-BAS 7 BPA Free Parent Verified

IMF

+0.1

45%

46%

Index

**DAM: CHARNELLE ELEGLANCE 6 (GKA H45E)** 

**CHARNELLE ELEGANCE 3 (GKA C34E)** 

Comments: "Top Gun 2" comes with a built-in package of length, thickness, bone, muscle and low maintenance. His Sire Panama has had his semen sell in seven different countries Worldwide and two of his sons represent him well in this sale as lots 2 & 40. Top Gun's Dam Elegance 6 has been our best producer of top sires & females for several years. She is the dam of President (Silverwood herd sire with sons in this sale), who was the sale topper here in 2020 as lot 1 selling for \$20,000. Another son of hers, Quasar, sold at this sale in 2021 for \$15,000. Elegance 6 carries two lots of Pinay (Full French) in her pedigree. EBV highlights include top 5% for Eye Muscle Area, top 10% for 600-day-growth & top 18% for scrotal size. Tested PI negative.