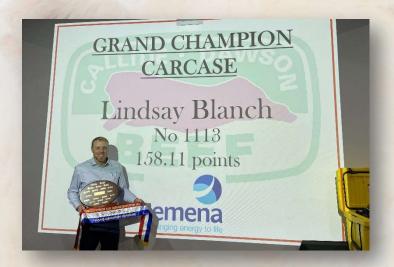

It's been an eventful year for us with some good success in the prime cattle show circuit and some outstanding results at the recent Callide-Dawson Carcase competition, where one of our home bred Charolais x steers was crowned Supreme Champion carcase in a field of over 600 head.