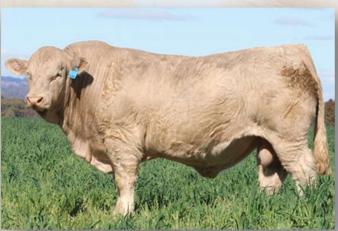

#### **CHARNELLE THUNDER (AI) (P)**

Vendor: G.K & K.A BLANCH

Tattoo: GKA 22T34E

**DOB**: 16/09/2022

J-BAS 7 BPA Free Sire Verified

PRO-CHAR RONALDO 53E PMC735785 (PED N5785E) (P)
SIRE: PRO-CHAR DIAMONDBACK 113H QPMC802616 (OAC R2616E) (P)