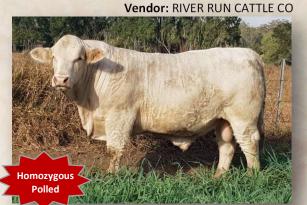

We are pleased to present a draft of 16 quality bulls this year. In 2024 we will be at Lots 17 to 27 and Lots 54 to 58. This year we have 7 DNA Tested Homozygous polled, 5 polled or polled scurred and 4 horned bulls. The line-up of bulls this year are from new sire Ascot Rafferty as well as River Run Nobleman (P/S), River Run Rocketman (P), River Run Rainman (P), Palgrove Nebraska (P) and LT Authority (P). Ascot Rafferty is represented by 6 bulls in the sale. Rafferty is our go-to heifer bull, his progeny are born small and have good growth and doing ability. Lots 19 & 21 are standout bulls from Rafferty. River Run Nobleman (P/S) has proven himself to breed those thick, very commercially focused bulls with great structure and muscle and should breed plenty of milk into his females. He has 6 sons in the sale. Lots 17 & 21 really show that muscle and carcase of the Nobleman sons. This will be the last year of Nobleman bulls available. We used 2 yearling bulls in 2021 in RR Rocketman and RR Rainman which have produced a bull each for this year's sale. Lot 18 River Run T-Rex by Rocketman and Lot 27 River Run Trooper by Rainman are outstanding bulls that ooze quality and substance. They are the "proof in the pudding" of our breeding program. The walking sires of our sale bulls are used in our commercial herds as well as the stud so it helps us to gauge the potential of the progeny. We find that we can either sell weaners or take them through to background steers and heifers through for feeder cattle or if the season allows grass finished Jap ox cattle. We feel confident that these same genetics will perform in your herds as well. The bulls have been prepared on Oats and Riverina Maintenance pellets. Our bulls are breedplan recorded, fully vaccinated, semen & morphology tested, and all bulls are Sire Verified, DNA recorded and BPA tested. We are tested as a JBAS 7 herd. Our bulls are handled with dogs, horses, utes and buggys. Please check out our Facebook page – River Run Charolais – for videos and photos online. Should you wish to pre-inspect the bulls or require any further information on the bulls please call Tania on 0428 256 558.

#### **RIVER RUN TONKA (P)**

Vendor: RIVER RUN CATTLE CO

Tattoo: PLT 22T26E

DOB: 23/08/2022

J-BAS 7 BPA Free Sire Verified

PLEASANT DAWN CHISUM 216A PMC350100 (OAC J216E) (P)

SIRE: RIVER RUN NOBLEMAN (PLT N13E) (P)

PALGROVE ALYSSA K1575E (PK K1575E) (P) ASCOT GOLDRUSH G136E (JAJ G136E) (P)

DAM: RIVER RUN MALIBU (PLT M12E) (P)

RIVER RUN CALLIOPE (PLT C5E) (P)

Comments: Tonka has the power and performance typical of the RR Nobleman sons and we believe he is the best Nobleman son we have bred to date. An impeccable temperament with length and carcase. He will put weight in his progeny with his calves targeted to fit that heavier grid weight. Real stud sire potential or top end herd sire. A lot of punch in this Homozygous polled package. He has that tremendous growth for age, great coat type and true sire appeal. Plenty of performance as shown in his EBV's.