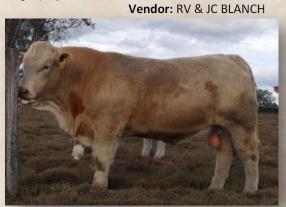

#### SILVERWOOD TUCKER (P) (R/F)

**Tattoo:** 5EB 22T23E **DOB:** 19/08/2022

J-BAS 6

Vendor: RV & JC BLANCH

CML DISTINCTION 318A MC351779 (OAC J318E) (P)

SIRE: CHARNELLE PRESIDENT (GKA P14E) (P/S)
CHARNELLE ELEGLANCE 6 (GKA H45E)
SILVERWOOD FERNANDO (5EB F96E) (P)
DAM: SILVERWOOD JANE (5EB J98E) (P)

SILVERWOOD CHELLE (5EB C96E) (P)

**Comments:** Polled red factor sire with plenty to offer. Tucker has been an eye catcher from a calf and is an early maturing type that will suit most cattle operations.

| CPLIN MICE ARE |      |      |      |      |     | June | 2024 A | ustralasi | an Char | olais Si | ngle-Ste | p BREE | DPLAN |      |     |      |       |       |
|----------------|------|------|------|------|-----|------|--------|-----------|---------|----------|----------|--------|-------|------|-----|------|-------|-------|
| Charolais      | DIR  | DTRS | GL   | BW   | 200 | 400  | 600    | MCW       | Milk    | SS       | CWt      | EMA    | Rib   | Rump | RBY | IMF  | Inc   | dex   |
| EBV            | +1.7 | +3.4 | -3.0 | +0.5 | +17 | +29  | +42    | +45       | +5      | +1.2     | +24      | +0.9   | +0.3  | +0.1 | 0.0 | +0.1 | DTI\$ | NMI\$ |
| Acc            | 34%  | 28%  | 48%  | 66%  | 51% | 48%  | 47%    | 45%       | 35%     | 44%      | 35%      | 30%    | 35%   | 33%  | 29% | 29%  | +\$29 | +\$48 |

Vaccinations: 7 in 1, 3 Day Sickness, 3 Germ Blood, Pestigard, Vibrovax

Purchaser / \$:

Lot 15